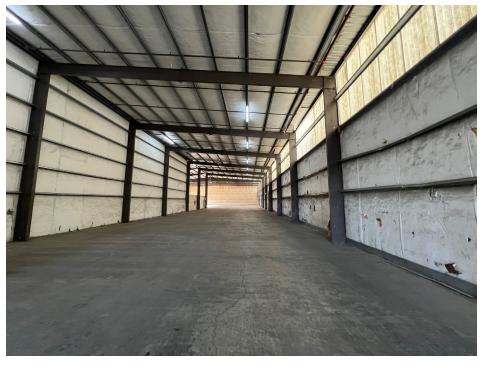

#### **BUILDING SPECS**

• Parcel Size: 35,585 (Per SF Assessors Records)

• Building Square Footage: 20,500 SqFt

o Metal Building constructed in the 1990's

o Ceiling Height: 24' to 30' Clear

Open Span Building, No Posts

o Building is fully sprinklered

Building is fully sprinklered

O Six (6) Drive-In Doors

• Fenced & Paved Yard Area: 15,085 SqFt

• Additional/Bonus Land/Government Rail Spur Parcel: +/- 5,634 SqFt (See Page 1)

#### DRIVE-IN DOORS AND ELEVATIONS