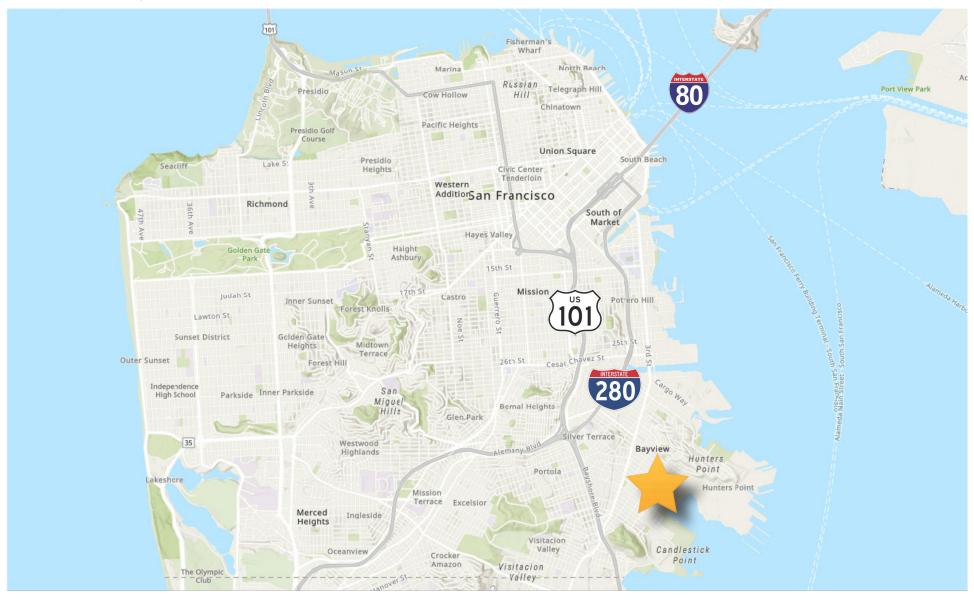

#### LOCATION OVERVIEW

### San Francisco, CA

• APN #: 4812-037

 Zoning: PDR-2 – Production, Distribution and Repair

• Height Limit: 40-X

Close proximity to the 101 & 280 Freeways