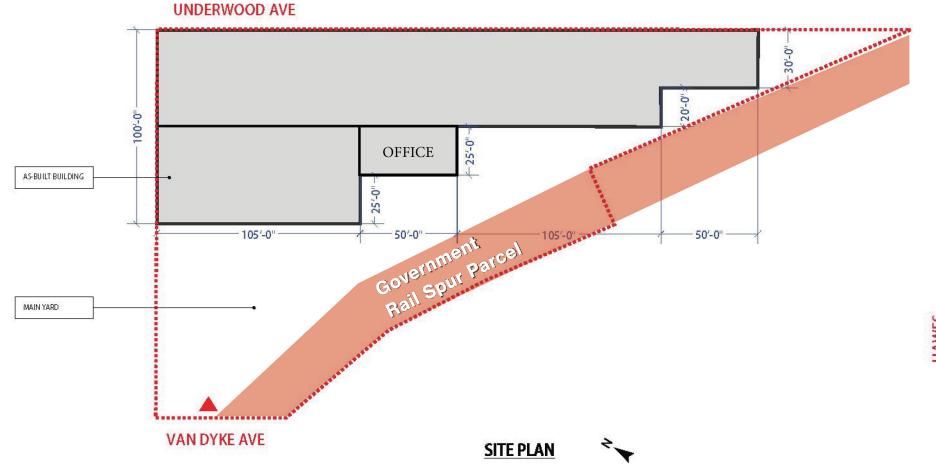

#### **BUILDING SPECS**

• Parcel Size: 35,585 (Per SF Assessors Records)

• Building Square Footage: 20,500 SqFt

o Metal Building constructed in the 1990's

o Ceiling Height: 24' to 30' Clear

Open Span Building, No Posts

o Building is fully sprinklered

Building is fully sprinklered

O Six (6) Drive-In Doors

• Fenced & Paved Yard Area: 15,085 SqFt

• Additional/Bonus Land/Government Rail Spur Parcel: +/- 5,634 SqFt (See Page 1)

• APN #: 4812-037

 Zoning: PDR-2 – Production, Distribution and Repair

• Height Limit: 40-X

Close proximity to the 101 & 280 Freeways