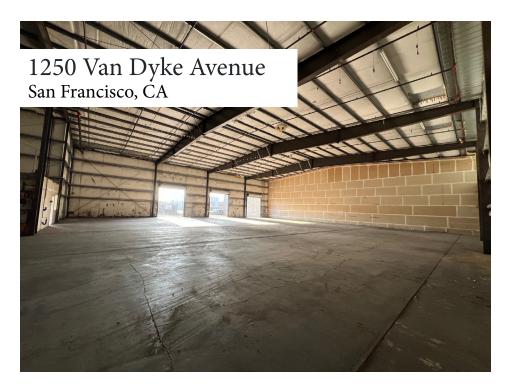

# FOR SALE OR LEASE - 1250 Van Dyke Avenue, San Francisco

Rare Storage / Logistics / Distribution Site with Significant Yard Space and +/- 28' Clear Height

#### **BUILDING SPECS**

• Parcel Size: 35,585 (Per SF Assessors Records)

• Building Square Footage: 20,500 SqFt

o Metal Building constructed in the 1990's

o Ceiling Height: 24' to 30' Clear

Open Span Building, No Posts

o Building is fully sprinklered

Building is fully sprinklered

O Six (6) Drive-In Doors

• Fenced & Paved Yard Area: 15,085 SqFt

• Additional/Bonus Land/Government Rail Spur Parcel: +/- 5,634 SqFt (See Page 1)