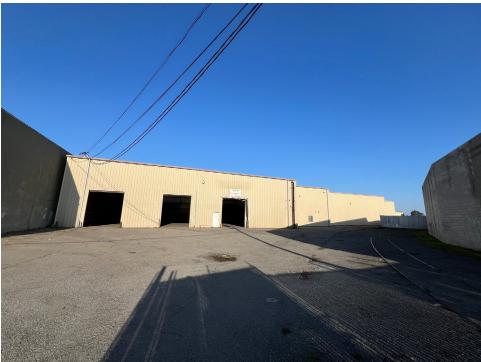

#### **BUILDING SPECS**

• Parcel Size: 35,585 (Per SF Assessors Records)

• Building Square Footage: 20,500 SqFt

o Metal Building constructed in the 1990's

o Ceiling Height: 24' to 30' Clear

Open Span Building, No Posts

o Building is fully sprinklered

Building is fully sprinklered

O Six (6) Drive-In Doors

• Fenced & Paved Yard Area: 15,085 SqFt

• Additional/Bonus Land/Government Rail Spur Parcel: +/- 5,634 SqFt (See Page 1)

#### DRIVE-IN DOORS AND ELEVATIONS