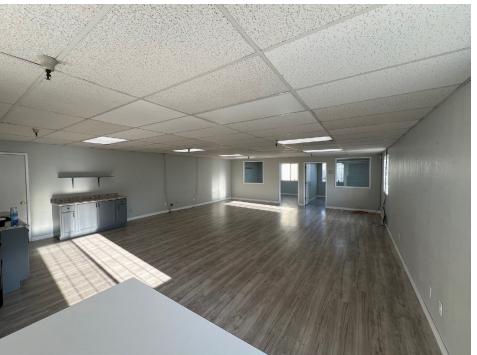

#### **BUILDING SPECS**

• Parcel Size: 35,585 (Per SF Assessors Records)

• Building Square Footage: 20,500 SqFt

o Metal Building constructed in the 1990's

o Ceiling Height: 24' to 30' Clear

Open Span Building, No Posts