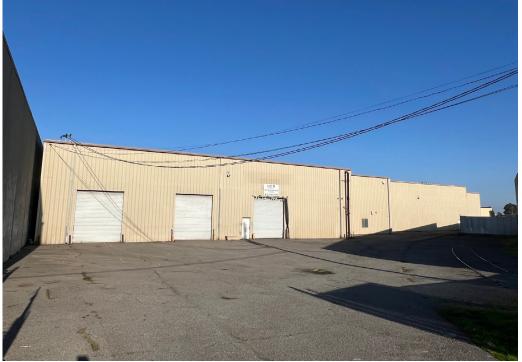

o Building is fully sprinklered

Building is fully sprinklered

O Six (6) Drive-In Doors

• Fenced & Paved Yard Area: 15,085 SqFt

• Additional/Bonus Land/Government Rail Spur Parcel: +/- 5,634 SqFt (See Page 1)

#### DRIVE-IN DOORS AND ELEVATIONS