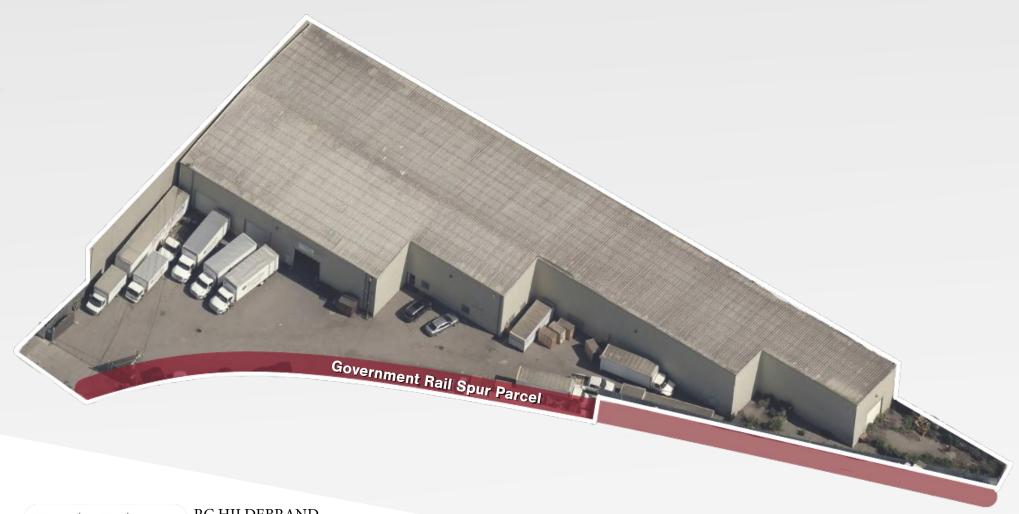

#### **BUILDING SPECS**

• Parcel Size: 35,585 (Per SF Assessors Records)

• Building Square Footage: 20,500 SqFt

o Metal Building constructed in the 1990's

o Ceiling Height: 24' to 30' Clear

Open Span Building, No Posts

o Building is fully sprinklered

Building is fully sprinklered

O Six (6) Drive-In Doors

• Fenced & Paved Yard Area: 15,085 SqFt

• Additional/Bonus Land/Government Rail Spur Parcel: +/- 5,634 SqFt (See Page 1)

• APN #: 4812-037

 Zoning: PDR-2 – Production, Distribution and Repair

• Height Limit: 40-X

Close proximity to the 101 & 280 Freeways