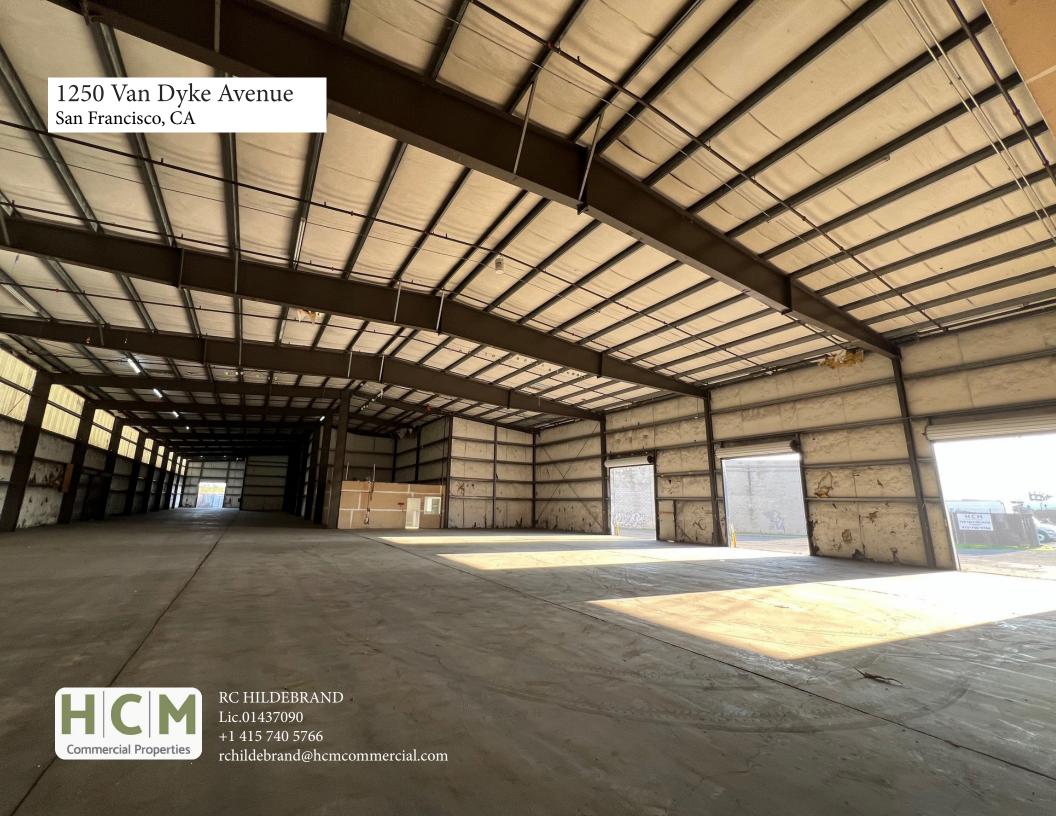

#### **BUILDING SPECS**

• Parcel Size: 35,585 (Per SF Assessors Records)

• Building Square Footage: 20,500 SqFt

o Metal Building constructed in the 1990's

o Ceiling Height: 24' to 30' Clear

Open Span Building, No Posts

#### DRIVE-IN DOORS AND ELEVATIONS