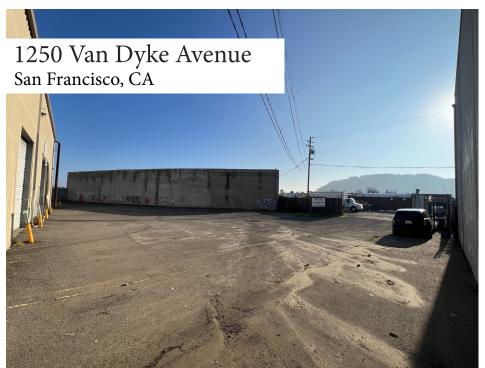

# FOR SALE OR LEASE - 1250 Van Dyke Avenue, San Francisco

Rare Storage / Logistics / Distribution Site with Significant Yard Space and +/- 28' Clear Height

## 1250 Van Dyke Avenue San Francisco, CA

#### **BUILDING SPECS**

• Parcel Size: 35,585 (Per SF Assessors Records)

• Building Square Footage: 20,500 SqFt

o Metal Building constructed in the 1990's

o Ceiling Height: 24' to 30' Clear

Open Span Building, No Posts

o Building is fully sprinklered

Building is fully sprinklered

O Six (6) Drive-In Doors

• Fenced & Paved Yard Area: 15,085 SqFt

• Additional/Bonus Land/Government Rail Spur Parcel: +/- 5,634 SqFt (See Page 1)