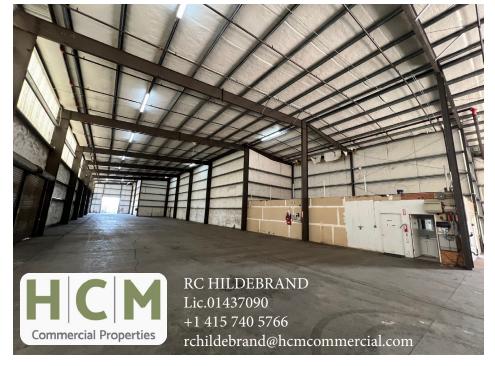

#### **BUILDING SPECS**

• Parcel Size: 35,585 (Per SF Assessors Records)

• Building Square Footage: 20,500 SqFt

o Metal Building constructed in the 1990's

o Ceiling Height: 24' to 30' Clear

Open Span Building, No Posts

o Building is fully sprinklered

Building is fully sprinklered

O Six (6) Drive-In Doors

• Fenced & Paved Yard Area: 15,085 SqFt

• Additional/Bonus Land/Government Rail Spur Parcel: +/- 5,634 SqFt (See Page 1)