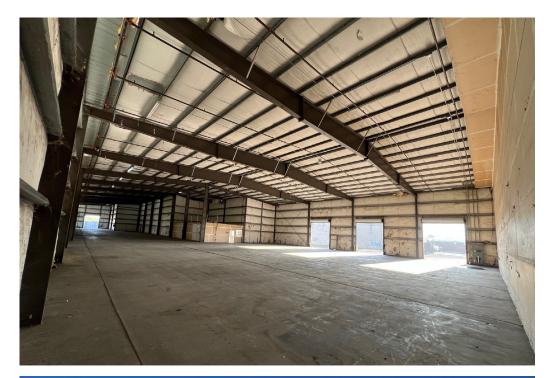

#### **BUILDING SPECS**

• Parcel Size: 35,585 (Per SF Assessors Records)

• Building Square Footage: 20,500 SqFt

o Metal Building constructed in the 1990's

o Ceiling Height: 24' to 30' Clear

Open Span Building, No Posts

#### DRIVE-IN DOORS AND ELEVATIONS