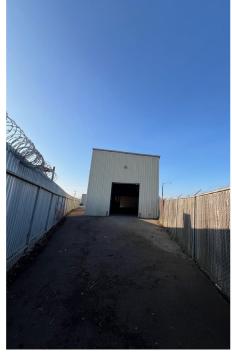

#### **BUILDING SPECS**

• Parcel Size: 35,585 (Per SF Assessors Records)

• Building Square Footage: 20,500 SqFt

o Metal Building constructed in the 1990's

o Ceiling Height: 24' to 30' Clear

Open Span Building, No Posts

o Building is fully sprinklered

Building is fully sprinklered

O Six (6) Drive-In Doors

• Fenced & Paved Yard Area: 15,085 SqFt

• Additional/Bonus Land/Government Rail Spur Parcel: +/- 5,634 SqFt (See Page 1)