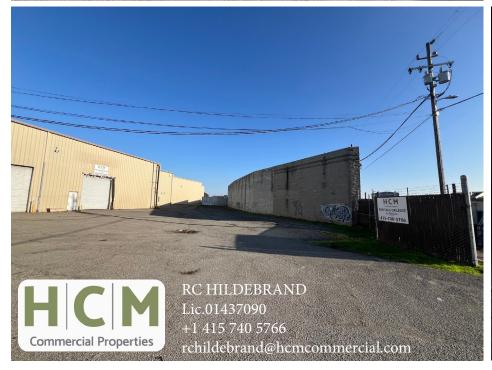

#### **BUILDING SPECS**

• Parcel Size: 35,585 (Per SF Assessors Records)

• Building Square Footage: 20,500 SqFt

o Metal Building constructed in the 1990's

o Ceiling Height: 24' to 30' Clear

Open Span Building, No Posts

o Building is fully sprinklered

Building is fully sprinklered

O Six (6) Drive-In Doors

• Fenced & Paved Yard Area: 15,085 SqFt

• Additional/Bonus Land/Government Rail Spur Parcel: +/- 5,634 SqFt (See Page 1)

### San Francisco, CA

RC HILDEBRAND Lic.01437090 +1 415 740 5766