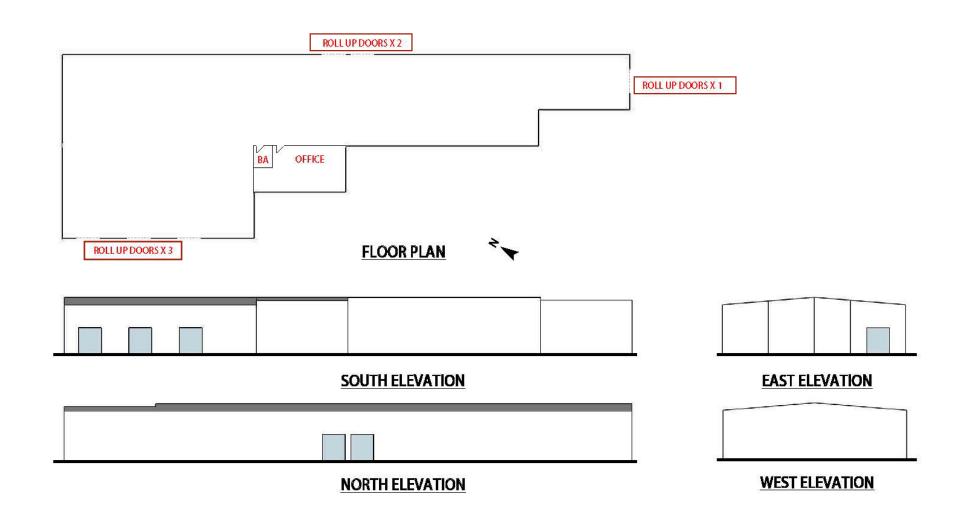

#### DRIVE-IN DOORS AND ELEVATIONS

o Building is fully sprinklered

Building is fully sprinklered

O Six (6) Drive-In Doors

• Fenced & Paved Yard Area: 15,085 SqFt

• Additional/Bonus Land/Government Rail Spur Parcel: +/- 5,634 SqFt (See Page 1)