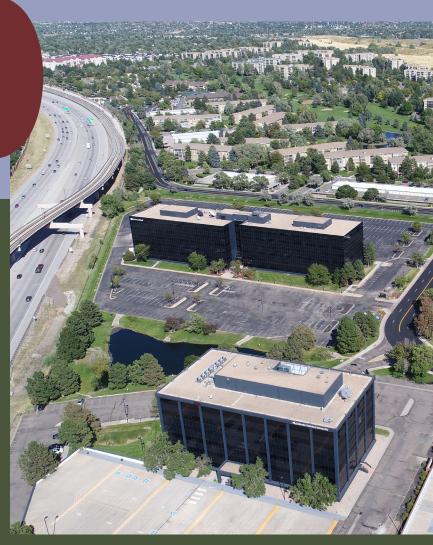

I / 3131 South Vaughn Way II / 3190 South Vaughn Way III / 3151 South Vaughn Way

# WELCOME TO cherry creek place

CCP is a traditional and highly efficient office campus at the doorstep of Cherry Creek State Park, Colorado.

Cherry Creek Place was originally built by notable Denver developer, Bill Walters. Since their acquisition in 2018, Pennybacker Capital has significantly renovated and repositioned the three CCP office buildings as a healthy, inspiring environment.

### LEVEL UP YOUR OFFICE

/ Total RBA 520,019
/ 9-Foot ceiling heights + open plenum design
/ 4+:1,000 RSF parking ratio
/ Tremendous mountain views
/ Expansion opportunities available
/ Light Rail accessible
/ Large spec suites available
/ Illuminated wayfinding signage throughout the campus
/ NPBI cleans indoor air + destroys contaminants, like viruses