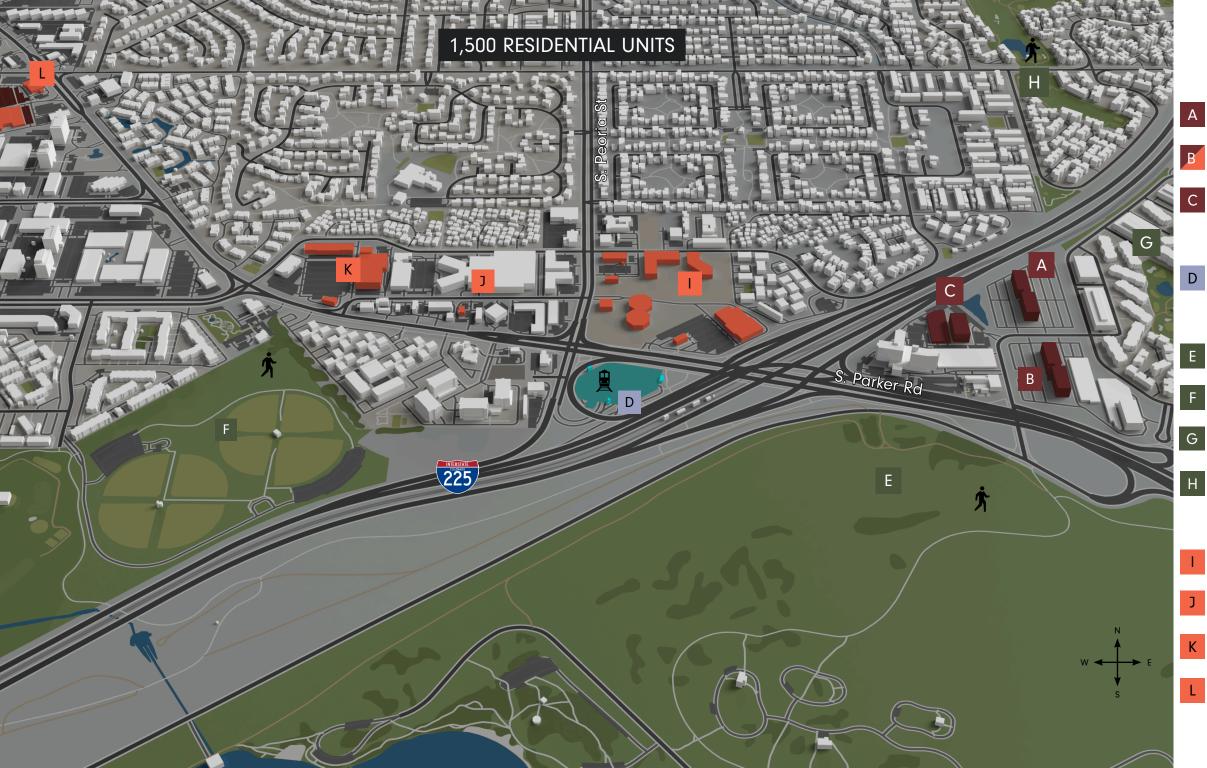

### <u>Transit</u>

D Nine Mile Lightrail Station

#### **Recreation**

- E Cherry Creek State Park
- F John F Kennedy Park + Golf Course
- G Heather Gardens Golf Club
  - Golf Club at Heather Ridge

#### <u>Retail</u>

- The Point at Nine Mile Station: King Soopers, Key Bank, 9 Mile Pho
- Starbucks Coffee
- K Wendy's, The Beauty Bar, Sonada's Sushi
  - Shoppes at Parker: H Mart, New Canton BBQ, The Face Shop, Bicycle Village,Chutney Indian Cuisine, The Juicy Seafood