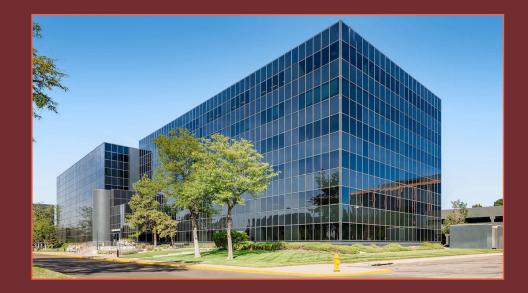

# WELCOME TO cherry creek place

CCP is a traditional and highly efficient office campus at the doorstep of Cherry Creek State Park, Colorado.

Cherry Creek Place was originally built by notable Denver developer, Bill Walters. Since their acquisition in 2018, Pennybacker Capital has significantly renovated and repositioned the three CCP office buildings as a healthy, inspiring environment.

### **3131 SOUTH VAUGHN WAY**

- / Typical floor plate: 34,806 RSF
- / Tenant lounge and game room
- / Training room that seats up to 42
- Executive conference room
- / New gym with yoga room
- / Bike storage

### **3190 SOUTH VAUGHN WAY**

- / Typical floor plate: 34,979 RSF
- / Loading dock with freight elevator
- / Covered / uncovered parking garage
- Backup generator available
- Building signage
- / FF&E available

### **3151 SOUTH VAUGHN WAY**

- / Typical floor plate: 19,019 RSF
- / New restrooms
- / Adjacent to Radisson Hotel with shuttle service
- / 217 Covered parking spaces available
- / New asphalt parking lot
- / Building signage available facing I-225