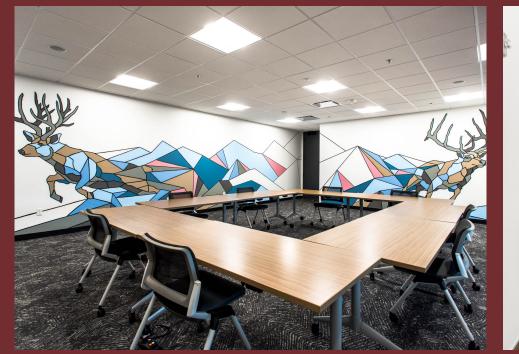

### **3131 SOUTH VAUGHN WAY**

- / Typical floor plate: 34,806 RSF
- / Tenant lounge and game room
- / Training room that seats up to 42
- Executive conference room
- / New gym with yoga room
- / Bike storage

## DESTINATION OFFICE

2 Fitness Centers

Mountain Views

Conference Centers

Onsite Property Management & Engineering