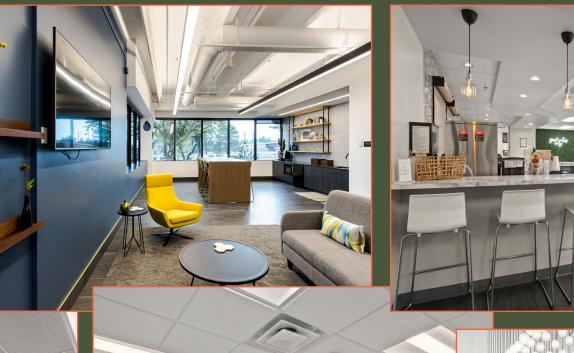

At CCP, your office is more than just a place to work. Specially curated amenities create a flexible workspace that attracts new corporate leaders. CCP is a place for modern technology, strong sustainability and interaction. We offer fiber connectivity, fitness centers, tenant amenity lounges, a robust trail system and a pond-side gazebo for relaxation.

# cherry creek place

Food Service & The Mera Cafe

## DESTINATION OFFICE

2 Fitness Centers

Mountain Views

Conference Centers

Onsite Property Management & Engineering