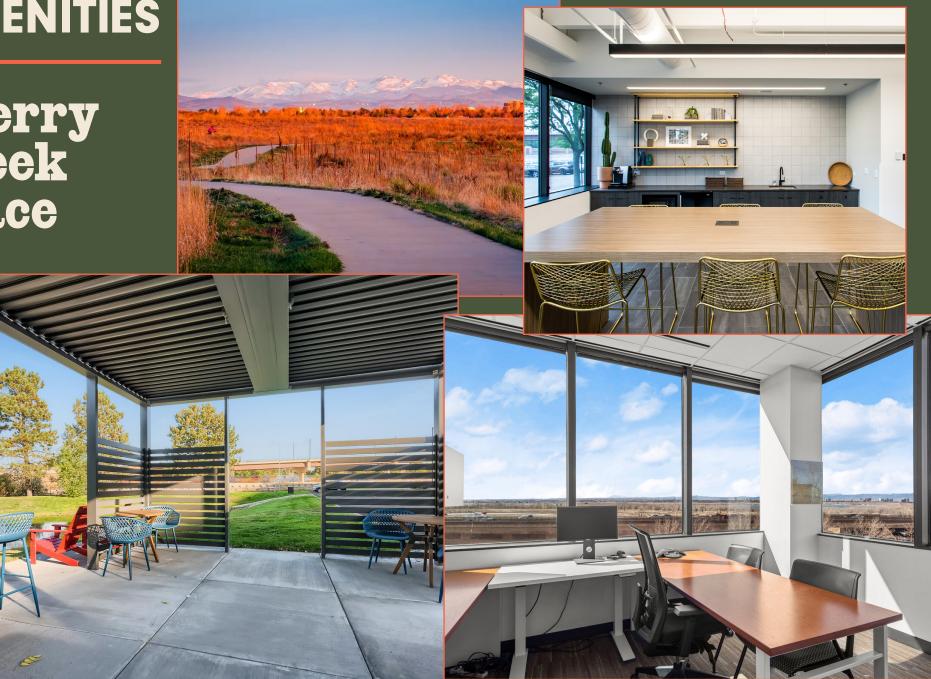

# AMENITIES

At CCP, your office is more than just a place to work. Specially curated amenities create a flexible workspace that attracts new corporate leaders. CCP is a place for modern technology, strong sustainability and interaction. We offer fiber connectivity, fitness centers, tenant amenity lounges, a robust trail system and a pond-side gazebo for relaxation.

### **3131 SOUTH VAUGHN WAY**

- / Typical floor plate: 34,806 RSF
- / Tenant lounge and game room
- / Training room that seats up to 42
- Executive conference room
- / New gym with yoga room
- / Bike storage

### **3190 SOUTH VAUGHN WAY**

- / Typical floor plate: 34,979 RSF
- / Loading dock with freight elevator
- / Covered / uncovered parking garage
- Backup generator available
- Building signage
- / FF&E available

### **3151 SOUTH VAUGHN WAY**

- / Typical floor plate: 19,019 RSF
- / New restrooms
- / Adjacent to Radisson Hotel with shuttle service
- / 217 Covered parking spaces available
- / New asphalt parking lot
- / Building signage available facing I-225