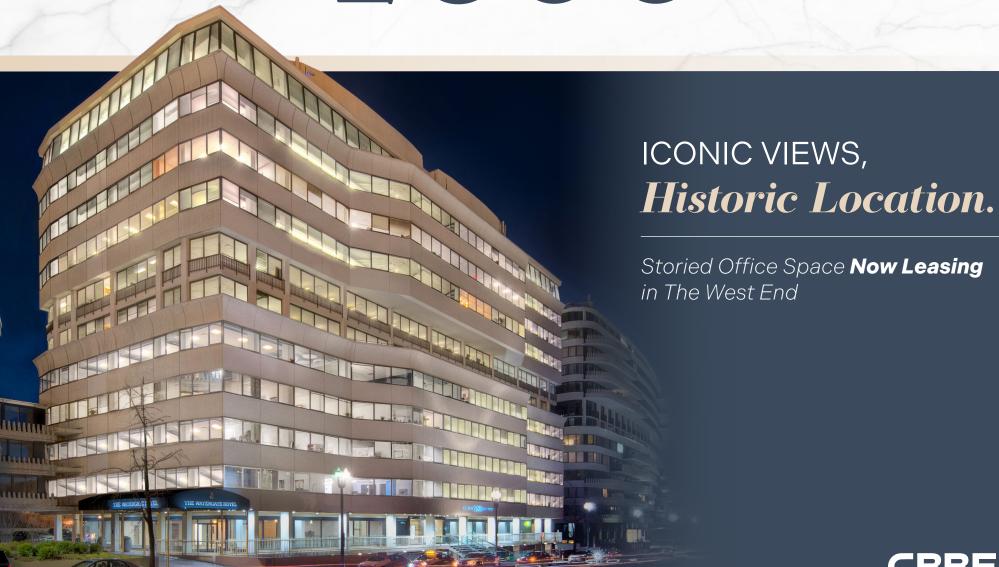

## Spectacular Sceneries

Spanning 12 floors of premium office space, The Watergate boasts enviable panoramic views of The Washington Monument, Georgetown Waterfront, and Arlington, Virginia. Tenants enjoy direct access to onsite retail, newly updated amenities, and the storied Waterfront Hotel, home to Top of The Gate rooftop bar and 360° views of the city.