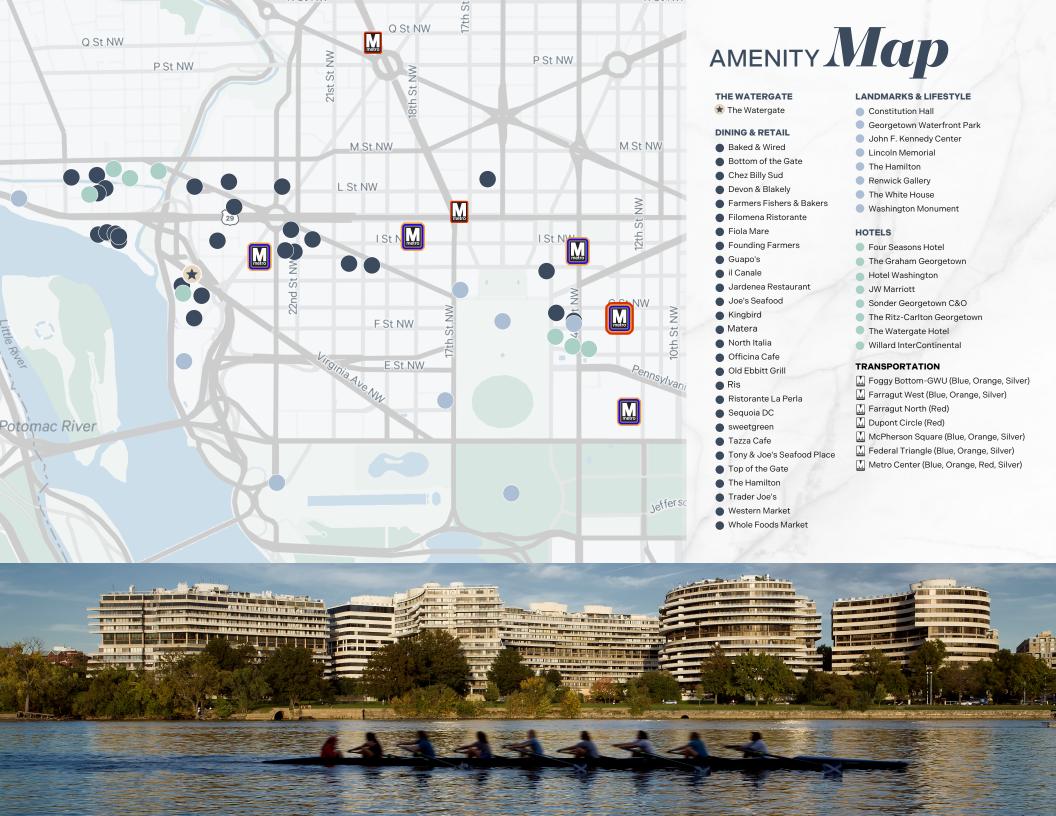

## Spectacular Sceneries

Spanning 12 floors of premium office space, The Watergate boasts enviable panoramic views of The Washington Monument, Georgetown Waterfront, and Arlington, Virginia. Tenants enjoy direct access to onsite retail, newly updated amenities, and the storied Waterfront Hotel, home to Top of The Gate rooftop bar and 360° views of the city.

WALKER'S PARADISE

97
Transit Score

RIDER'S PARADISE

85

VERY BIKEABLE