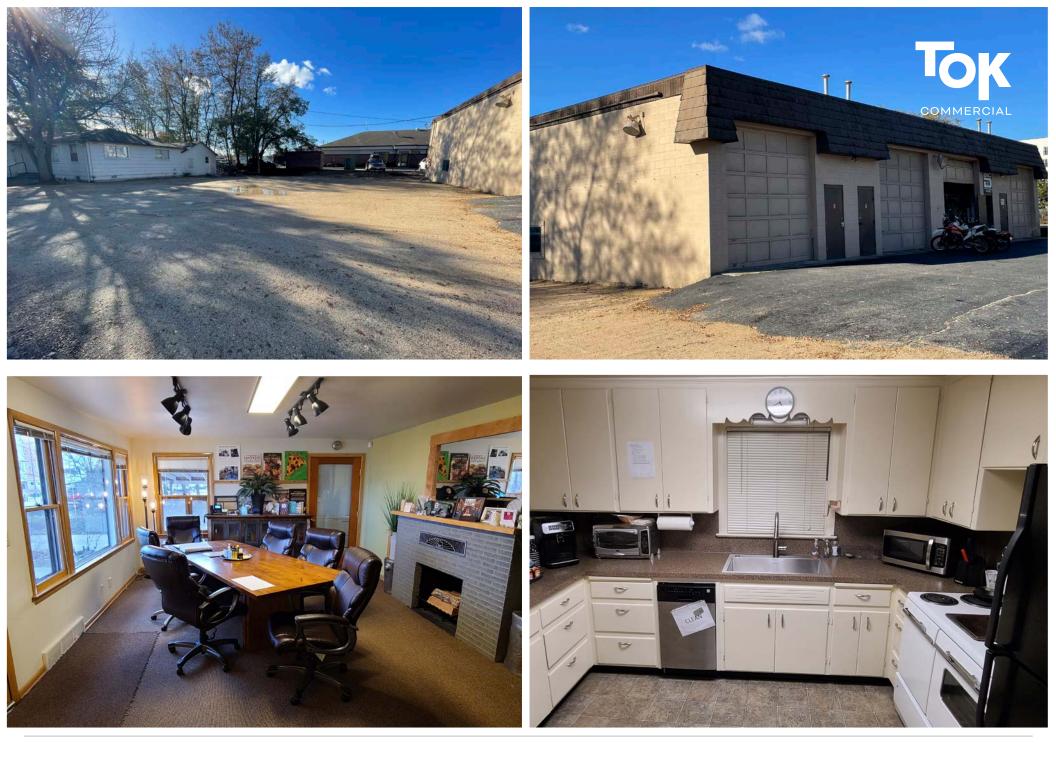

## COMMERCIAL FREESTANDING OFFICE PROPERTY WITH FOUR UNIT WAREHOUSE FOR LEASE | GARDEN CITY, ID 83646

| Great opportunity for rare flex industrial space in Garden |
|------------------------------------------------------------|
| City.                                                      |

Functional combination of office, warehouse, and yard space.

Excellent property for a contractor or tradesman team.

**L** 

4

ш

**PROPERTY TYPE:** 

**GRADE DOORS:** 

Convenient central, West Boise location just off Veteran's Memorial Parkway.

Located minutes from State Street and the I-84 Connector for ease of access to the entire Treasure Valley.

| SPACE       | SIZE     | RATE |
|-------------|----------|------|
| Office Bldg | 2,180 SF |      |
| Whse Bldg   | 3,200 SF |      |

Office/Whse

**OFFICE/WHSE SIZE:** 5,380 SF (total)

4

\$6,000 per Mo. (NNN)

**KEKAULA KANIHO** 208.947.0853

kekaula@tokcommercial.com

ש

Т

U

LEASE TYPE: NNN

LEASE RATE: \$6,000/Mo.