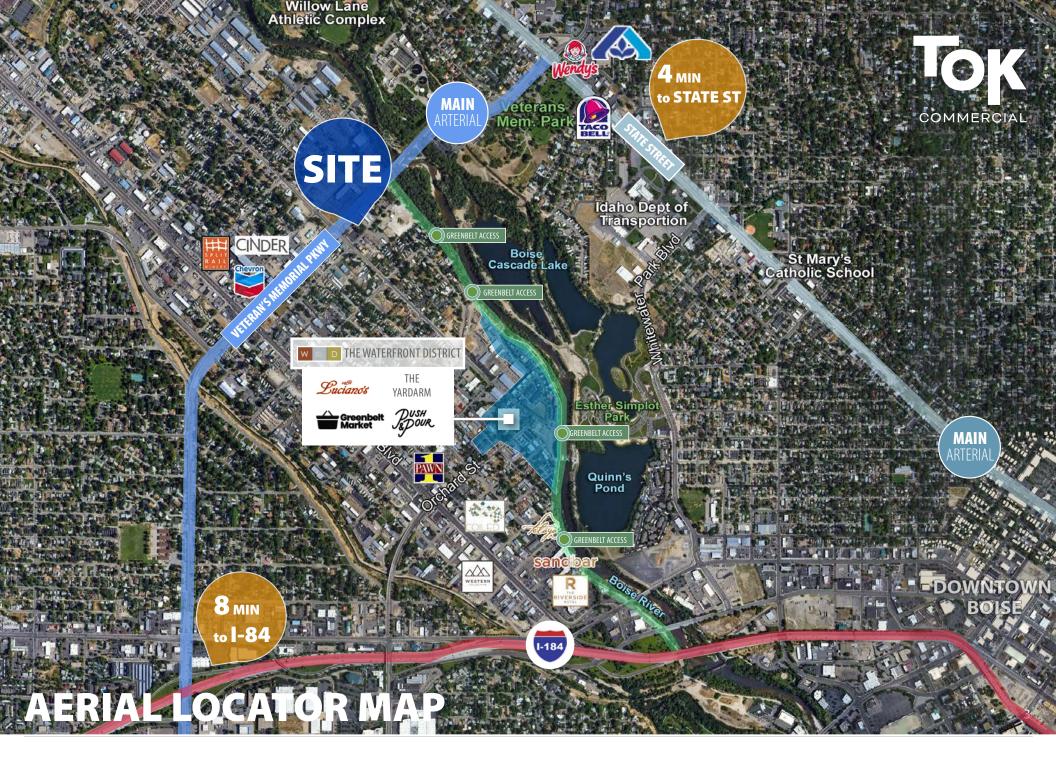

Functional combination of office, warehouse, and yard space.

Excellent property for a contractor or tradesman team.

**L** 

4

ш

**PROPERTY TYPE:** 

**GRADE DOORS:** 

Convenient central, West Boise location just off Veteran's Memorial Parkway.

Located minutes from State Street and the I-84 Connector for ease of access to the entire Treasure Valley.

| SPACE       | SIZE     | RATE |
|-------------|----------|------|
| Office Bldg | 2,180 SF |      |
| Whse Bldg   | 3,200 SF |      |