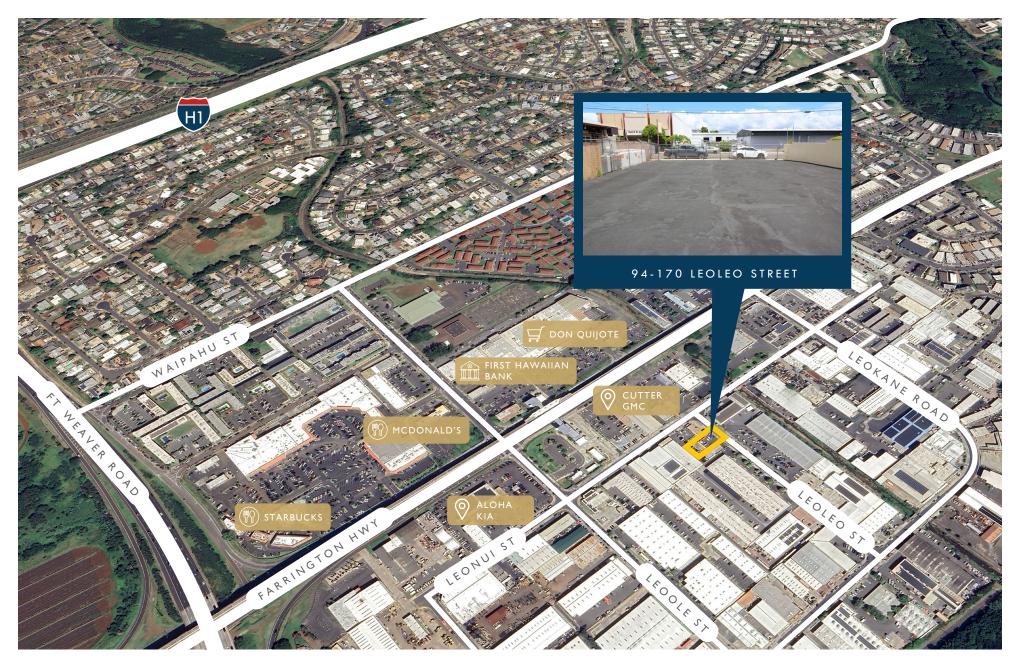

## SMALL WAREHOUSE & YARD SPACE

94-170 LEOLEO STREET · WAIPAHU, HAWAII 96797

Located in Waipahu Industrial Park just off the H-1 freeway with easy access to freeway on and off ramps in both East and West directions, the property is 20 minutes from Honolulu International Airport and 25 minutes from Downtown Honolulu's central business district and 10 minutes from Kapolei.