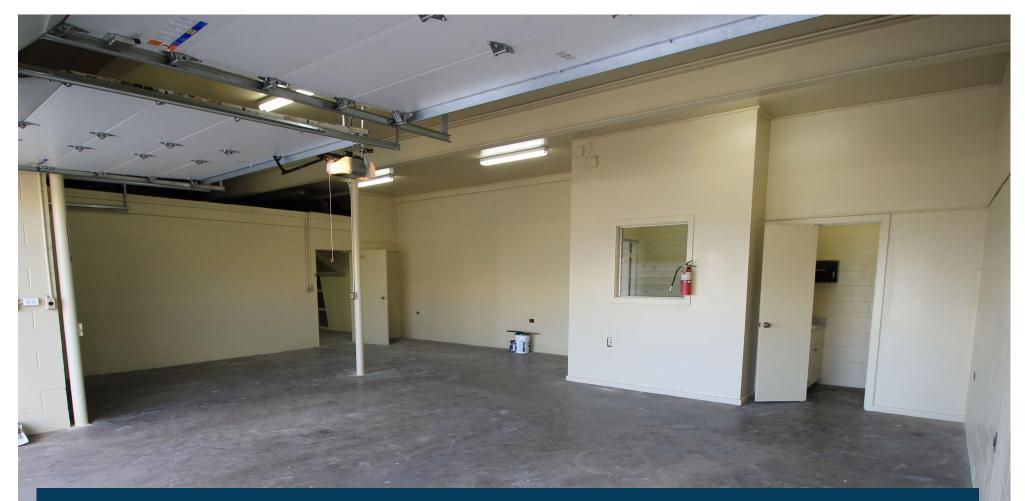

## PROPERTY DESCRIPTION

This property includes small warehouse with three (3) manual roll-up doors, one (1) electric roll-up door, small office and interior restroom. The parking lot was recently re-coated, building recently painted and bathroom fixtures updated. Perfect for small contractor with a large fleet. This property can be purchased with the adjacent property at 94-168 Leoleo Street or separately.