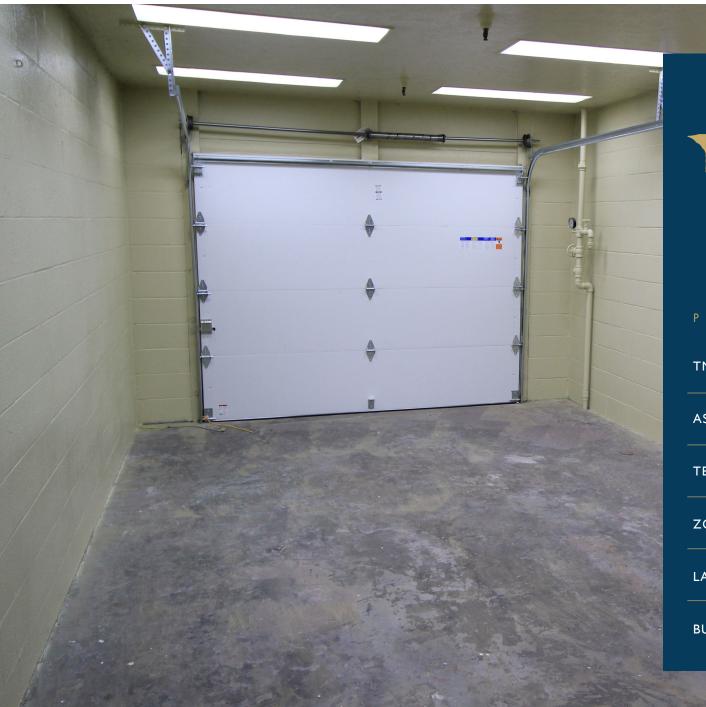

## PROPERTY DESCRIPTION

This property includes small warehouse with three (3) manual roll-up doors, one (1) electric roll-up door, small office and interior restroom. The parking lot was recently re-coated, building recently painted and bathroom fixtures updated. Perfect for small contractor with a large fleet. This property can be purchased with the adjacent property at 94-168 Leoleo Street or separately.