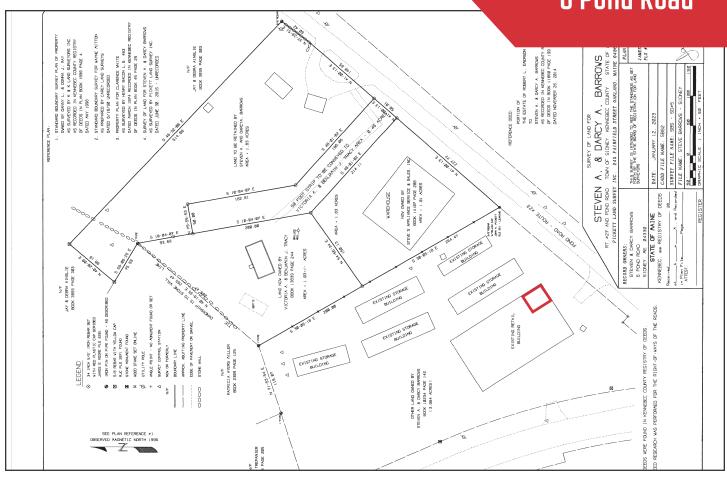

| Landlord/Owner               | Agren Sidney, LLC       |
|------------------------------|-------------------------|
| Building Size                | 18,000± SF              |
| Available Space              | 1,150± SF               |
| Assessor's Reference         | Map 072, Lot 052        |
| Zoning                       | Commercial              |
| Year Built                   | 2010                    |
| <b>Building Construction</b> | Steel frame             |
| Roof                         | Metal                   |
| Flooring                     | Slab on grade           |
| Utilities                    | Septic & well           |
| HVAC                         | Heat pumps throughout   |
| Electrical                   | 3-phase, 200 amp        |
| Lighting                     | LED's                   |
| Ceiling Height               | 18-20' ±                |
| Sprinkler System             | Yes, private system     |
| Bathrooms                    | One (1), in suite       |
| Parking                      | Ample, free and on-site |
| Accessibility                | ADA compliant           |