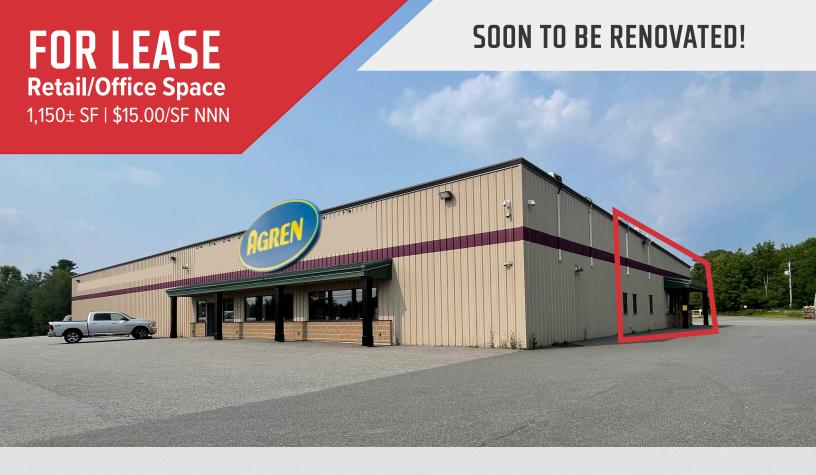

# 6 Pond Road, Sidney, ME

## **Property Highlights**

- Join Agren Appliance!
- 3± miles to I-95, Exit 113
- High ceilings
- Turn-key, open concept retail

# **Property Description**

We are pleased to offer this 1,150± SF retail/office suite as part of the first Agren Appliance retail location in Central Maine! Join Agren in this highly visible and trafficked corner location. This suite features high ceilings, ample natural light, open showroom/retail space and a single ADA restroom.

FOR LEASE: \$15.00/SF NNN Estimated NNNs: \$4.50/SF