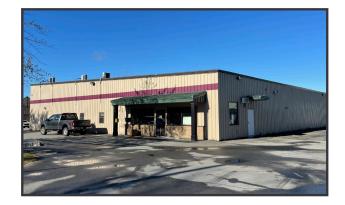

# **Property Description**

We are pleased to offer this 1,150± SF retail/office suite as part of the first Agren Appliance retail location in Central Maine! Join Agren in this highly visible and trafficked corner location. This suite features high ceilings, ample natural light, open showroom/retail space and a single ADA restroom.

| Landlord/Owner               | Agren Sidney, LLC       |
|------------------------------|-------------------------|
| Building Size                | 18,000± SF              |
| Available Space              | 1,150± SF               |
| Assessor's Reference         | Map 072, Lot 052        |
| Zoning                       | Commercial              |
| Year Built                   | 2010                    |
| <b>Building Construction</b> | Steel frame             |
| Roof                         | Metal                   |
| Flooring                     | Slab on grade           |
| Utilities                    | Septic & well           |
| HVAC                         | Heat pumps throughout   |
| Electrical                   | 3-phase, 200 amp        |
| Lighting                     | LED's                   |
| Ceiling Height               | 18-20' ±                |
| Sprinkler System             | Yes, private system     |
| Bathrooms                    | One (1), in suite       |
| Parking                      | Ample, free and on-site |
| Accessibility                | ADA compliant           |