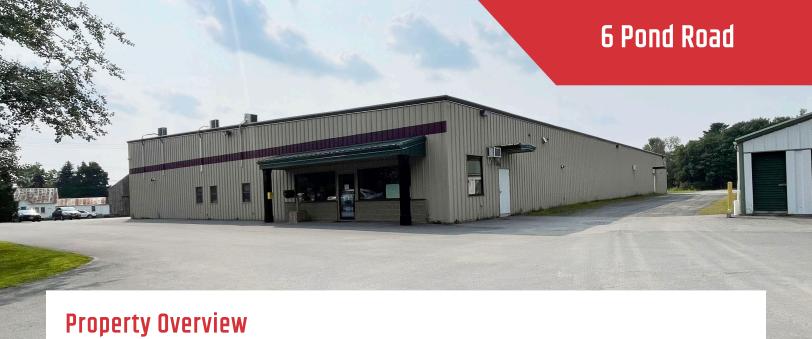

# **Property Description**

We are pleased to offer this 1,150± SF retail/office suite as part of the first Agren Appliance retail location in Central Maine! Join Agren in this highly visible and trafficked corner location. This suite features high ceilings, ample natural light, open showroom/retail space and a single ADA restroom.

| Landlord/Owner               | Agren Sidney, LLC       |
|------------------------------|-------------------------|
| Building Size                | 18,000± SF              |
| Available Space              | 1,150± SF               |
| Assessor's Reference         | Map 072, Lot 052        |
| Zoning                       | Commercial              |
| Year Built                   | 2010                    |
| <b>Building Construction</b> | Steel frame             |
| Roof                         | Metal                   |
| Flooring                     | Slab on grade           |
| Utilities                    | Septic & well           |
| HVAC                         | Heat pumps throughout   |
| Electrical                   | 3-phase, 200 amp        |
| Lighting                     | LED's                   |
| Ceiling Height               | 18-20' ±                |
| Sprinkler System             | Yes, private system     |
| Bathrooms                    | One (1), in suite       |
| Parking                      | Ample, free and on-site |
| Accessibility                | ADA compliant           |