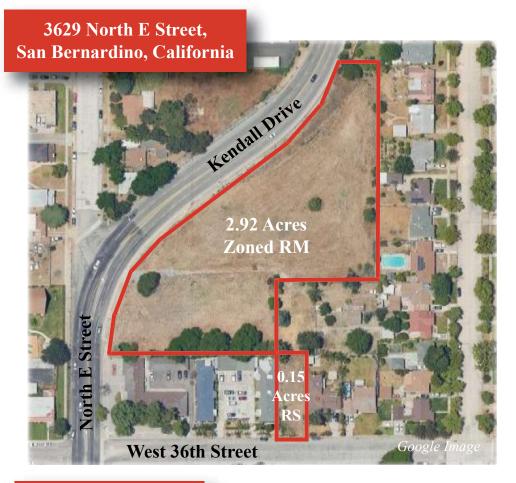

### **HIGHLIGHTS:**

- Two (2) contiguous parcels, totaling approximately 2.92 acres, zoned RM, and one (1) non-contiguous parcel, totaling approximately 0.15 acres, zoned RS.
- RM zoning allows for the development of a maximum of 12 residential units per net acre. RS zoning is intended to promote development of single-family residences. Buyer to verify zoning information with the City of San Bernardino.
- Property is located in northern San Bernardino, north of 210 Freeway, in close proximity of California State University San Bernardino (CSUSB).

#### **Available for Purchase**

3.07 Acres (133,427 Square Feet)

Residential RM & RS Zoning