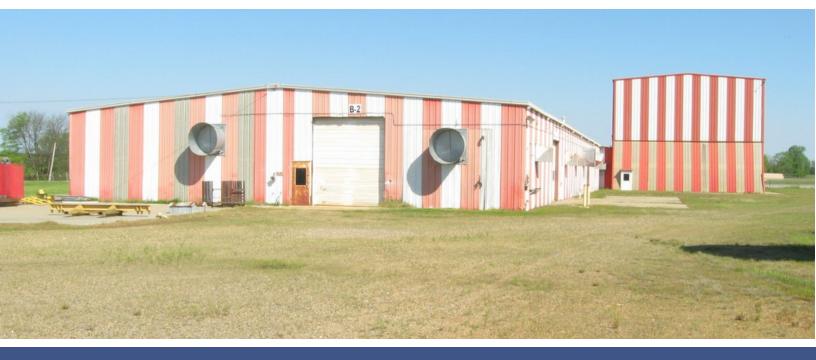

## 121 Airport Road | Hope, AR 71801

**OFFERING SUMMARY** 

PROPERTY OVERVIEW

Industrial building (office, crane shop, warehouse) and other buildings. Sale Price: \$1,000,000 Site adjoins Hope Municipal Airport and is approx. 3.5 miles from I-30.

Excess Land: 21.453 acres +/-Price / SF: \$17.09

Buildings located on approx. 10 acres +/-

Main Building: 43,771 SF +/-Lease Rate: \$2.25 per sq. ft

(includes offices, main shop, crane shop, shipping/receiving)

4 overhead doors

3 crane systems (one 15 ton crane & two 7.5 ton cranes)

Lot Size: 31.473 Acres +/-

Additional Buildings (heated)

B-6/Machine Shop: 4,368 SF +/-

B-9/Paint Shop/Warehouse: 5,250 SF +/-58,501 Sq. Ft. +/-