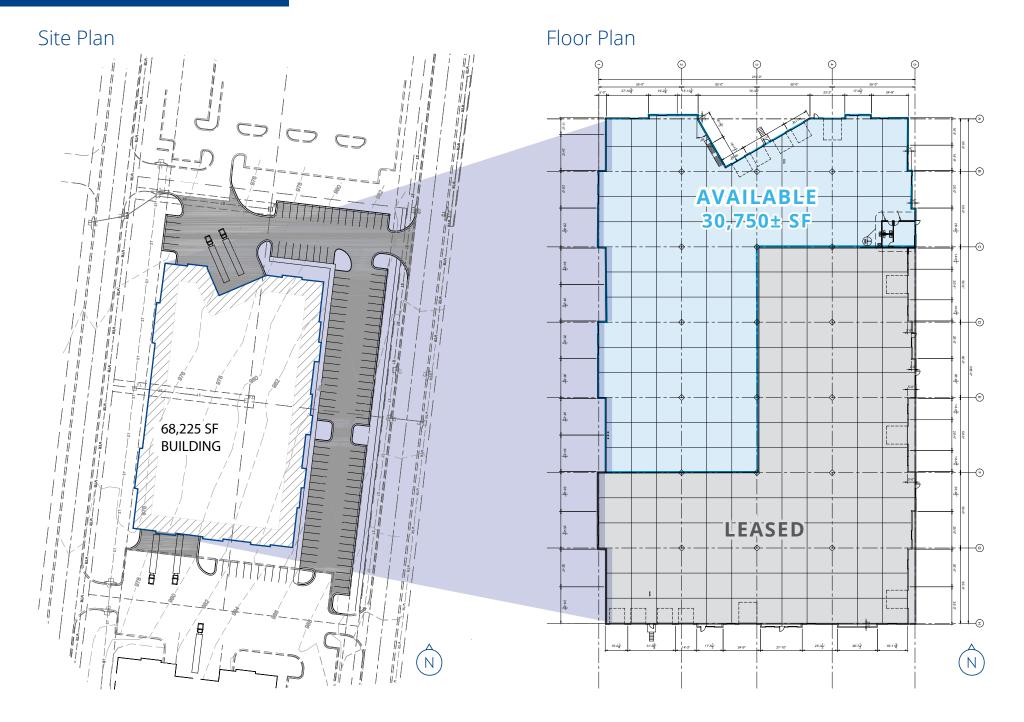

## Property Overview

| 68,225 SF                                                                                                     |
|---------------------------------------------------------------------------------------------------------------|
| 30,750± SF<br>(500± SF existing office; will build-to-suit additional)                                        |
| 4.12 acres                                                                                                    |
| 28'                                                                                                           |
| 50'x50'                                                                                                       |
| Tilt-up concrete with insulated panels                                                                        |
| LED                                                                                                           |
| ESFR                                                                                                          |
| (5) 12'x14' drive-in doors                                                                                    |
| (8) 10'x10' dock-high doors                                                                                   |
| TPO, R-19                                                                                                     |
| 6" reinforced concrete over 4" compacted-granular<br>base                                                     |
| Gas unit heaters                                                                                              |
| 1,200 amp, 227/480v, 3ph                                                                                      |
| <ul><li>Electric: Evergy</li><li>Water: Lee's Summit</li><li>Gas: Spire</li><li>Sewer: Lee's Summit</li></ul> |
| 120 stalls                                                                                                    |
| Flexible Planned Mixed-Use (PMIX)                                                                             |
| Excellent access to I-470                                                                                     |
| 6" concrete                                                                                                   |
| Ward Development                                                                                              |
| \$7.50 PSF, Net                                                                                               |
| <ul><li>Taxes: \$2.02</li><li>Insurance: \$0.20</li><li>CAM: \$0.50</li></ul>                                 |
|                                                                                                               |

## Property Plans