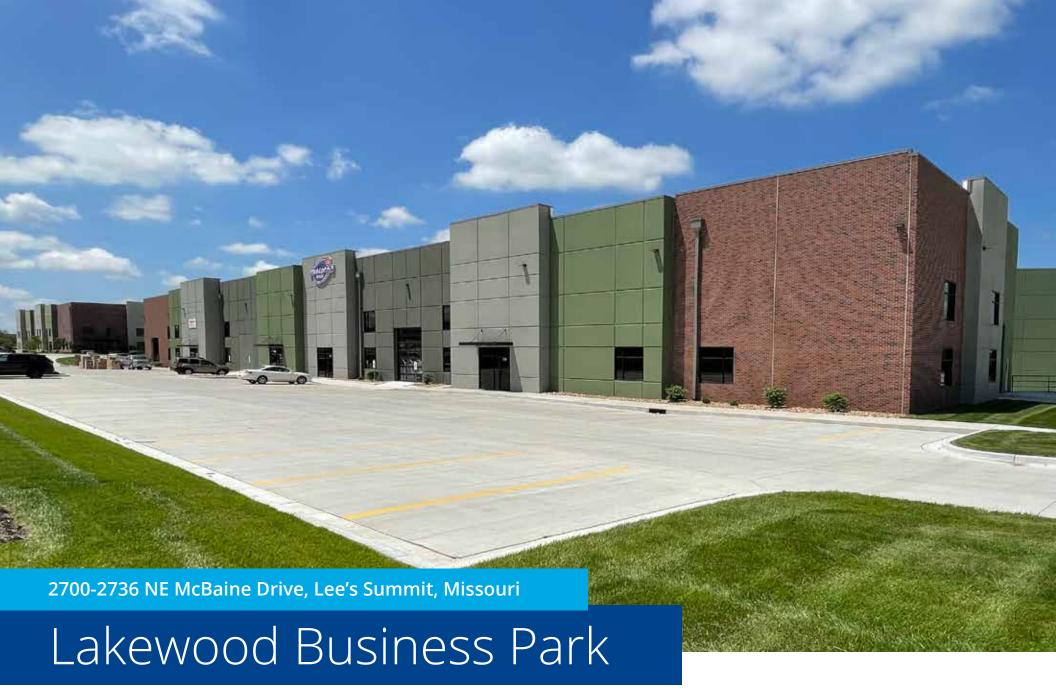

## Property Overview

| 68,225 SF                                                                                                     |
|---------------------------------------------------------------------------------------------------------------|
| 30,750± SF<br>(500± SF existing office; will build-to-suit additional)                                        |
| 4.12 acres                                                                                                    |
| 28'                                                                                                           |
| 50'x50'                                                                                                       |
| Tilt-up concrete with insulated panels                                                                        |
| LED                                                                                                           |
| ESFR                                                                                                          |
| (5) 12'x14' drive-in doors                                                                                    |
| (8) 10'x10' dock-high doors                                                                                   |
| TPO, R-19                                                                                                     |
| 6" reinforced concrete over 4" compacted-granular<br>base                                                     |
| Gas unit heaters                                                                                              |
| 1,200 amp, 227/480v, 3ph                                                                                      |
| <ul><li>Electric: Evergy</li><li>Water: Lee's Summit</li><li>Gas: Spire</li><li>Sewer: Lee's Summit</li></ul> |
| 120 stalls                                                                                                    |
| Flexible Planned Mixed-Use (PMIX)                                                                             |
| Excellent access to I-470                                                                                     |
| 6" concrete                                                                                                   |
| Ward Development                                                                                              |
| \$7.50 PSF, Net                                                                                               |
| <ul><li>Taxes: \$2.02</li><li>Insurance: \$0.20</li><li>CAM: \$0.50</li></ul>                                 |
|                                                                                                               |