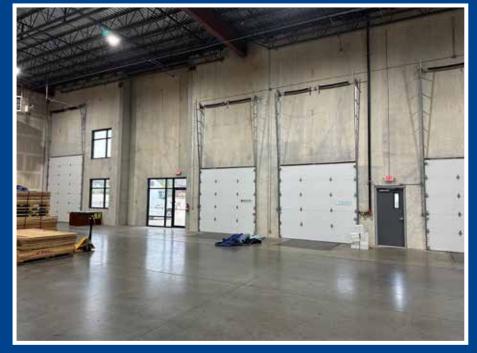

## Property Overview

| 68,225 SF                                                                                                     |
|---------------------------------------------------------------------------------------------------------------|
| 30,750± SF<br>(500± SF existing office; will build-to-suit additional)                                        |
| 4.12 acres                                                                                                    |
| 28'                                                                                                           |
| 50'x50'                                                                                                       |
| Tilt-up concrete with insulated panels                                                                        |
| LED                                                                                                           |
| ESFR                                                                                                          |
| (5) 12'x14' drive-in doors                                                                                    |
| (8) 10'x10' dock-high doors                                                                                   |
| TPO, R-19                                                                                                     |
| 6" reinforced concrete over 4" compacted-granular<br>base                                                     |
| Gas unit heaters                                                                                              |
| 1,200 amp, 227/480v, 3ph                                                                                      |
| <ul><li>Electric: Evergy</li><li>Water: Lee's Summit</li><li>Gas: Spire</li><li>Sewer: Lee's Summit</li></ul> |
| 120 stalls                                                                                                    |
| Flexible Planned Mixed-Use (PMIX)                                                                             |
| Excellent access to I-470                                                                                     |
| 6" concrete                                                                                                   |
| Ward Development                                                                                              |
| \$7.50 PSF, Net                                                                                               |
| <ul><li>Taxes: \$2.02</li><li>Insurance: \$0.20</li><li>CAM: \$0.50</li></ul>                                 |
|                                                                                                               |