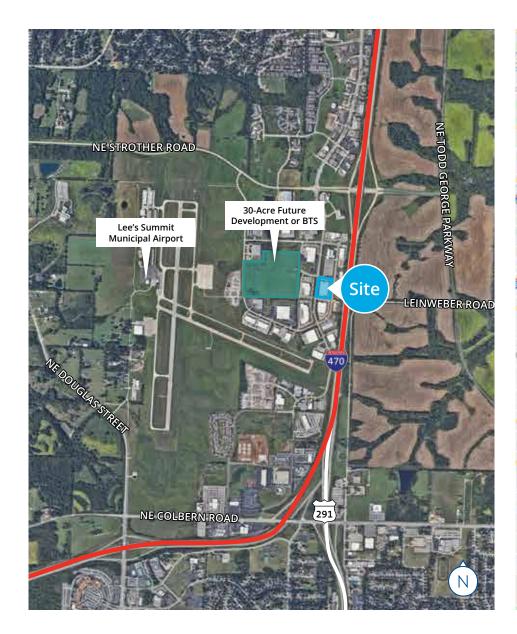

-Use (PMIX)                                                                             |
| Excellent access to I-470                                                                                     |
| 6" concrete                                                                                                   |
| Ward Development                                                                                              |
| \$7.50 PSF, Net                                                                                               |
| <ul><li>Taxes: \$2.02</li><li>Insurance: \$0.20</li><li>CAM: \$0.50</li></ul>                                 |
|                                                                                                               |





## Property Plans







## John Stafford sion

Vice Chair +1 816 556 1184 john.stafford@colliers.com

## Ben Boyd ссім

Vice President +1 816 556 1161 ben.boyd@colliers.com



This document has been prepared by Colliers for advertising and general information only. Colliers makes no guarantees, representations or warranties of any kind, expressed or implied, regarding the information including, but not limited to, warranties of content, accuracy and reliability. Any interested party should undertake their own inquiries as to the accuracy of the information. Colliers excludes unequivocally all inferred or implied terms, conditions and warranties arising out of this document and excludes all liability for loss and damages arising there from. This publication is the copyrighted property of Colliers and /or its l