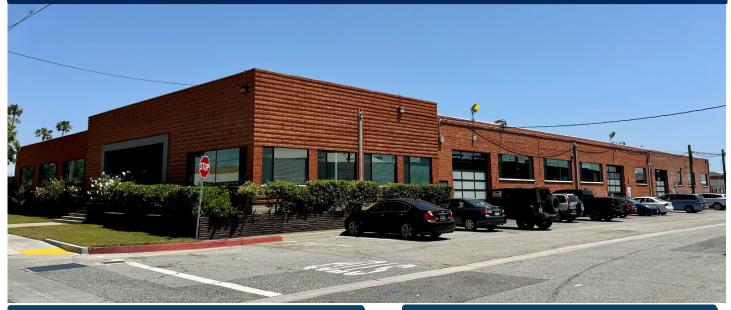

# FOR LEASE

3308 E El Segundo Blvd, Hawthorne, CA 90250

## 31,960 SF Industrial Building

\$TBD

### **FEATURES**

Available Square Footage 31,960
Land Square Footage 60,096
Office Square Footage 2,134
Parking 45

Loading 5 Dock High Positions

1 Ground Level Ramp

Minimum Ceiling Clearance 14

**Power** 800 Amps, 277/480 Volts, 3P, 4W

### **HIGHLIGHTS**

Excellent Warehouse/Manufacturing Facility Private, Fenced, and Secured Yard Area Excellent Street Frontage

Additional 3,000 SF Showroom/Office Area

Possession 60 Days

Immediate Access to 405, 110, and 105 Freeways