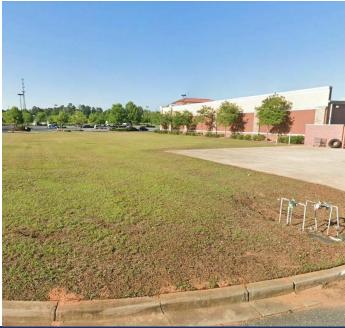

### **ADDITIONAL PHOTOS**

#### **PROPERTY OVERVIEW**

Booming retail corridor pad site at Fallschase Village Center on Mahan Drive in NE Tallahassee with entitlements to construct up to 20,000 sf of retail space for Lease. The location has good visibility and is located between Dollar Tree and Walmart. Other tenants at this plaza include Boot Barn, Bass Pro Shops, and Costco. The owner is willing to Ground Lease or Build-to-Suit.