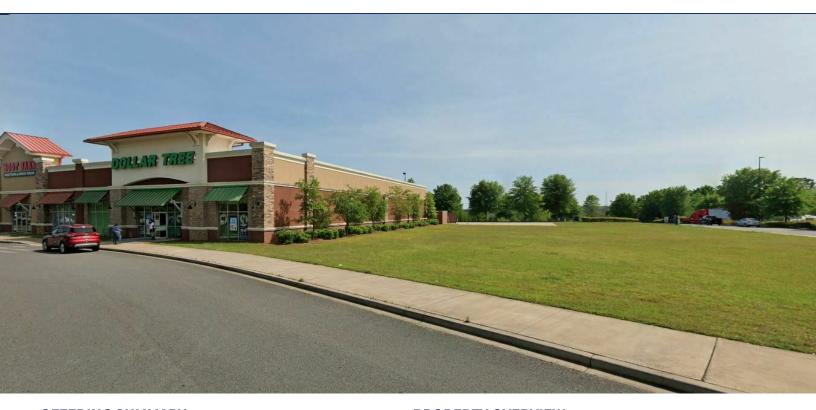

#### **PROPERTY OVERVIEW**

Booming retail corridor pad site at Fallschase Village Center on Mahan Drive in NE Tallahassee with entitlements to construct up to 20,000 sf of retail space for Lease. The location has good visibility and is located between Dollar Tree and Walmart. Other tenants at this plaza include Boot Barn, Bass Pro Shops, and Costco. The owner is willing to Ground Lease or Build-to-Suit.

### **ADDITIONAL PHOTOS**