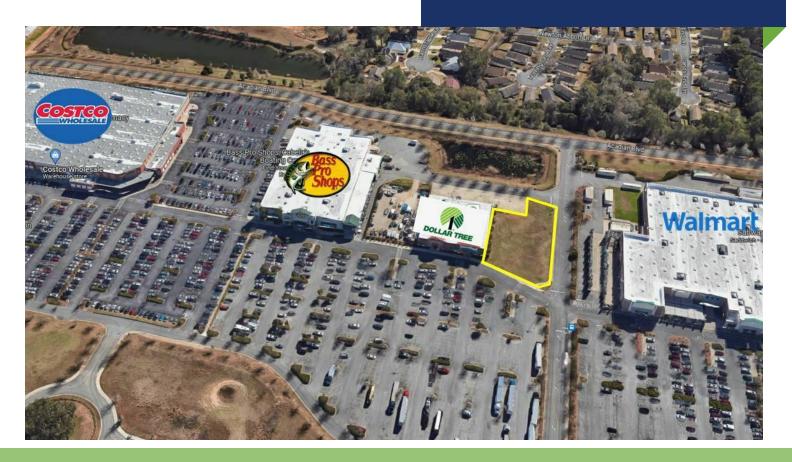

#### **PROPERTY OVERVIEW**

Booming retail corridor pad site at Fallschase Village Center on Mahan Drive in NE Tallahassee with entitlements to construct up to 20,000 sf of retail space for Lease. The location has good visibility and is located between Dollar Tree and Walmart. Other tenants at this plaza include Boot Barn, Bass Pro Shops, and Costco. The owner is willing to Ground Lease or Build-to-Suit.

Additional neighbors include CMX Cinemas, Academy Sports, Burger King, Subway, McDonald's, Applebees, Patients First Walk-In Clinic, and many more national and local retailers as well as professional services. In addition, there is an abundance of high-end apartment complexes as well as single, detached dwellings throughout much of the area. Very High Traffic Counts: 38,000 AADT at Lagniappe Way and Mahan Drive.

### **RETAILER MAP**