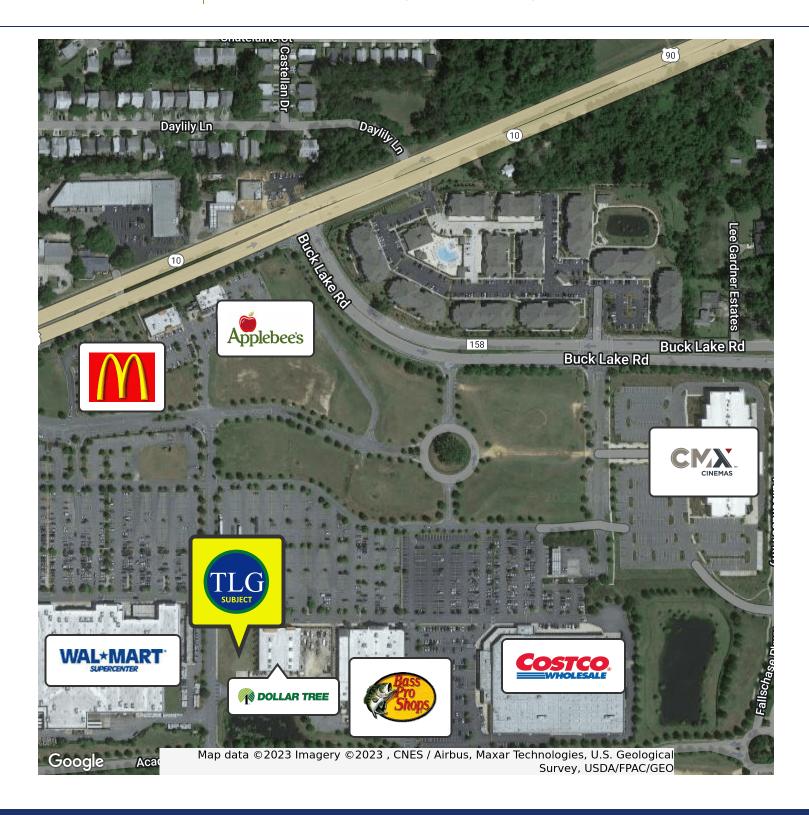

### **RETAILER MAP**

#### **PROPERTY OVERVIEW**

Booming retail corridor pad site at Fallschase Village Center on Mahan Drive in NE Tallahassee with entitlements to construct up to 20,000 sf of retail space for Lease. The location has good visibility and is located between Dollar Tree and Walmart. Other tenants at this plaza include Boot Barn, Bass Pro Shops, and Costco. The owner is willing to Ground Lease or Build-to-Suit.

Additional neighbors include CMX Cinemas, Academy Sports, Burger King, Subway, McDonald's, Applebees, Patients First Walk-In Clinic, and many more national and local retailers as well as professional services. In addition, there is an abundance of high-end apartment complexes as well as single, detached dwellings throughout much of the area. Very High Traffic Counts: 38,000 AADT at Lagniappe Way and Mahan Drive.