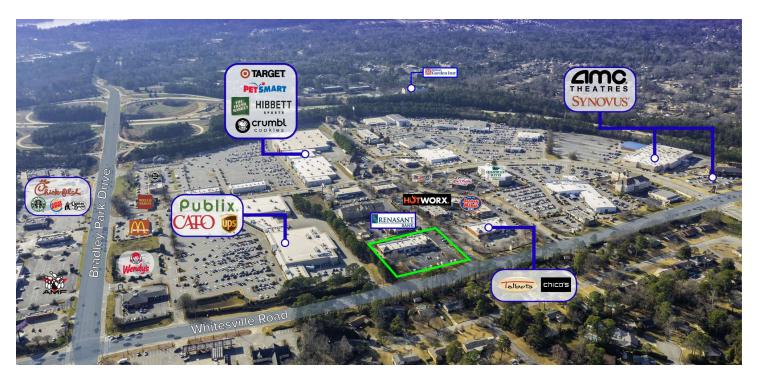

## SHOPPES OF BRADLEY PARK

6301 Whitesville Road Columbus, GA 31904

### **PROPERTY DESCRIPTION**

Introducing a prime investment opportunity in the Greater Columbus, GA area! This exceptional property, strategically located at 6301 Whitesville Road, Columbus, GA, 31904, boasts a 13,077 SF building with 4 units, offering ample space for retail and lifestyle center endeavors. Built in 2004 and zoned GC, the property showcases a contemporary design and excellent amenities to suit a variety of retail businesses. With 100% occupancy, this lucrative investment promises immediate returns and sustained growth potential.

#### **PROPERTY HIGHLIGHTS**

- - 13,077 SF building, 12,577 rentable space
- · 4 units mixed with National and Regional businesses
- · Built in 2004, Heavy traffic with over 32,000 ADT
- Zoned GC for flexible business usage
- Prime location in Greater Columbus, GA area
- 100% occupancy for immediate returns