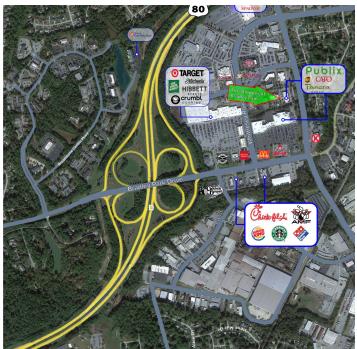

## SHOPPES OF BRADLEY PARK

6301 Whitesville Road Columbus, GA 31904

### **PROPERTY DESCRIPTION**

Introducing a prime investment opportunity in the Greater Columbus, GA area! This exceptional property, strategically located at 6301 Whitesville Road, Columbus, GA, 31904, boasts a 13,077 SF building with 4 units, offering ample space for retail and lifestyle center endeavors. Built in 2004 and zoned GC, the property showcases a contemporary design and excellent amenities to suit a variety of retail businesses. With 100% occupancy, this lucrative investment promises immediate returns and sustained growth potential.

#### **PROPERTY HIGHLIGHTS**

- - 13,077 SF building, 12,577 rentable space
- · 4 units mixed with National and Regional businesses
- · Built in 2004, Heavy traffic with over 32,000 ADT
- Zoned GC for flexible business usage
- Prime location in Greater Columbus, GA area
- 100% occupancy for immediate returns