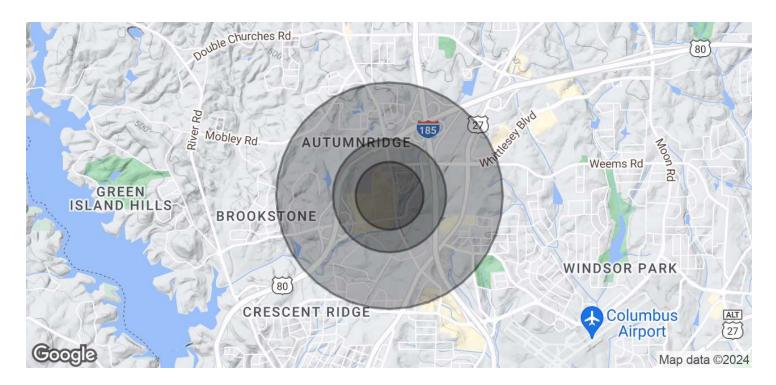

| DEMOGRAPHICS      | 0.3 MILES | 0.5 MILES | 1 MILE   |
|-------------------|-----------|-----------|----------|
| Total Households  | 52        | 110       | 1,607    |
| Total Population  | 120       | 264       | 3,751    |
| Average HH Income | \$85,558  | \$97,513  | \$94,048 |

### SHOPPES OF BRADLEY PARK

6301 Whitesville Road Columbus, GA 31904

| POPULATION           | 0.3 MILES | 0.5 MILES | 1 MILE |
|----------------------|-----------|-----------|--------|
| Total Population     | 120       | 264       | 3,751  |
| Average Age          | 40        | 40        | 40     |
| Average Age (Male)   | 38        | 39        | 38     |
| Average Age (Female) | 41        | 41        | 41     |
| HOUSEHOLDS & INCOME  | 0.3 MILES | 0.5 MILES | 1 MILE |

| Total Households    | 52        | 110       | 1,607     |
|---------------------|-----------|-----------|-----------|
| # of Persons per HH | 2.3       | 2.4       | 2.3       |
| Average HH Income   | \$85,558  | \$97,513  | \$94,048  |
| Average House Value | \$235,799 | \$264,629 | \$243,949 |