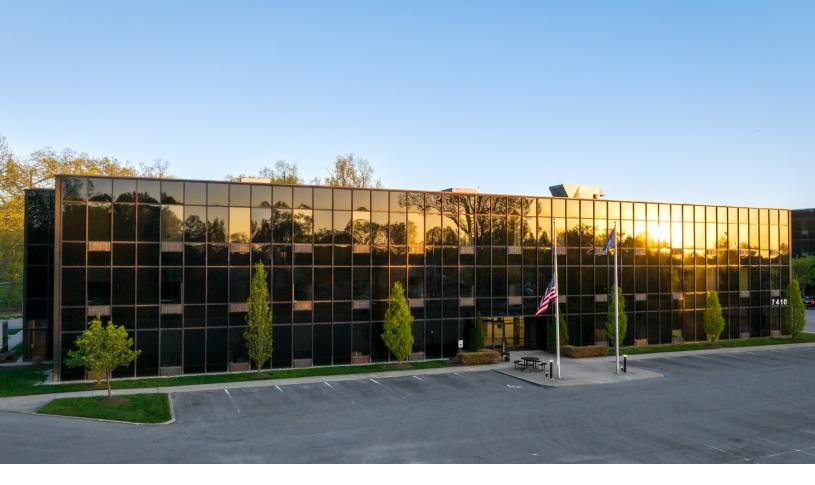

# Norwood Office Park – 7400-7410 New Lagrange Road, Louisville, KY

NTS is pleased to present Norwood Office Park, an exciting leasing opportunity in the heart of St. Matthews. Norwood Office Park features two buildings combined of approximately 80,000 square feet of first class office space. Please see the information below for more details:

### FOR LEASE

- Norwood I (7400 Building): ~46,000 SF with 4 floors
- Norwood II (7410 Building): ~34,000 SF with 3 floors
- Excellent accessibility off Shelbyville Road & I-264
- Full-service lease includes all operating expenses, utilities, maintenance and janitorial services
- Abundant natural light throughout the suites