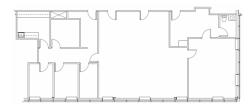

## AVAILABLE SUITE FLOOR PLANS | NORWOOD II

Norwood II | Suite 207 | 1,337 RSF

Norwood II | Suite 315 | 2,331 RSF

Norwood II | Suite 302 | 1,706 RSF

Norwood II | Suite 320 | 2,694 RSF