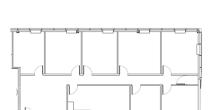

## AVAILABLE SUITE FLOOR PLANS | NORWOOD II

Norwood II | Suite 207 | 1,337 RSF

Norwood II | Suite 315 | 2,331 RSF

Norwood II | Suite 302 | 1,706 RSF

Norwood II | Suite 320 | 2,694 RSF