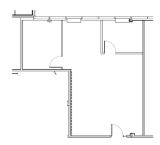

## AVAILABLE SUITE FLOOR PLANS | NORWOOD II

Norwood II | Suite 207 | 1,337 RSF

Norwood II | Suite 315 | 2,331 RSF

Norwood II | Suite 302 | 1,706 RSF

Norwood II | Suite 320 | 2,694 RSF