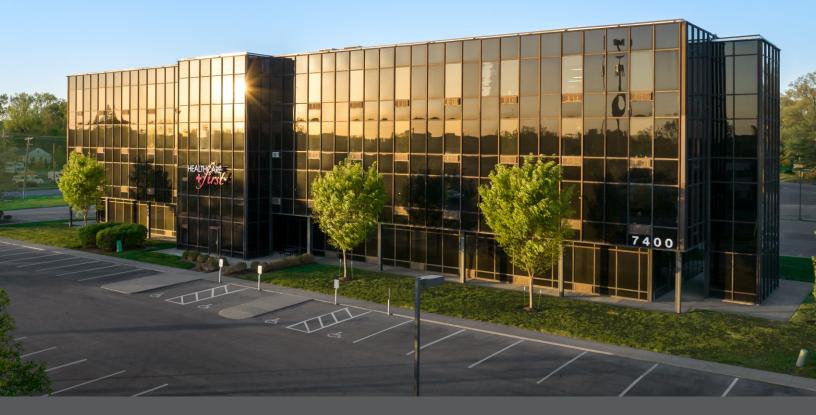

# Norwood Office Park – 7400-7410 New Lagrange Road, Louisville, KY

NTS is pleased to present Norwood Office Park, an exciting leasing opportunity in the heart of St. Matthews. Norwood Office Park features two buildings combined of approximately 80,000 square feet of first class office space. Please see the information below for more details:

### FOR LEASE

- Norwood I (7400 Building): ~46,000 SF with 4 floors
- Norwood II (7410 Building): ~34,000 SF with 3 floors
- Excellent accessibility off Shelbyville Road & I-264
- Full-service lease includes all operating expenses, utilities, maintenance and janitorial services
- Abundant natural light throughout the suites