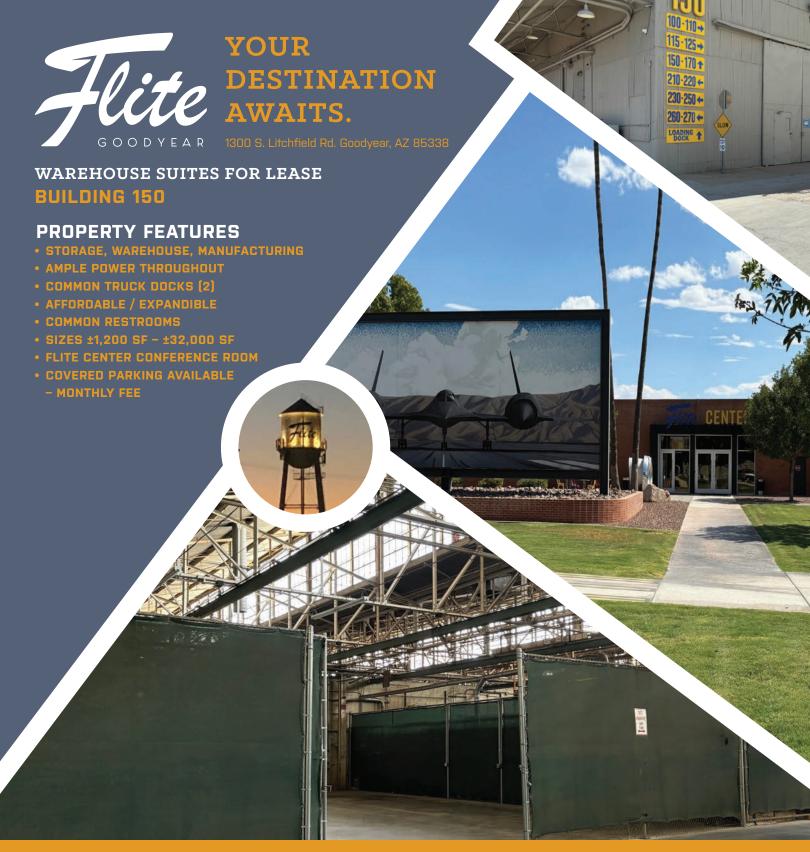

# **METAL BUILDING WITH NUMEROUS INDUSTRIAL SUITES**

## BRIAN GLEASON, SIOR

SENIOR VICE PRESIDENT DIR +1 602 222 5061 brian.gleason@colliers.com **PROPERTY OWNED & MANAGED** 

buildings. FLITE is an excellent location for your business.

(See Management).

Many successful businesses had their beginnings in Building 150. The affordability, flexibility for manufacturing operations, warehousing, and storage attract a wide range of operations. FLITE Goodyear's southwest valley location between Interstate 10 and Maricopa County 85 on Litchfield Road next to the Phoenix – Goodyear Airport make it a very convenient business location. FLITE Goodyear is a 95-acre campus with ±905,000 SF of both Industrial and Class—A Office

Many of the buildings were built in the early 1940's to manufacture aircraft in support of the United States World War II efforts. After WWII, the campus was occupied by national companies such as BF Goodrich and Lockheed Martin. Additional office buildings were added in the 1980's and all offices have been recently upgraded. New Class A offices are available for lease. Sizes vary. Amenities include "FLITE Connect", office available by membership or by lease.