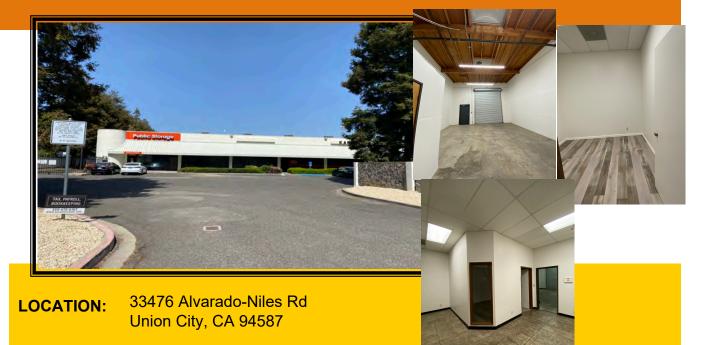

## 33476 Alvarado-Niles Road Union City, CA 94587

## Public COMMERCIAL Storage REALESTATE

SIZE: 1000sf flex space

- AVAILABLE: Suite A002
- Rate: \$1.60sf/mo, plus NNN \$200/mo
- **AMENITIES:** Freeway close

Free on-site Parking Onsite management Building signage Office/Warehouse space Strong Demographics Additional storage on-site Roll-up door in each unit