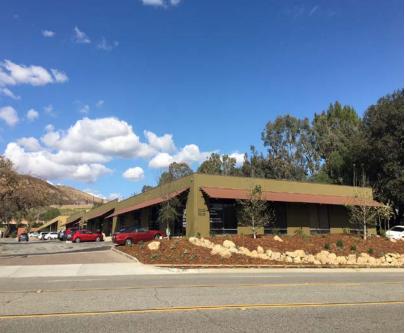

## 31133-31139 VIA COLINAS | WESTLAKE VILLAGE CALIFORNIA

- Industrial/Wholesale Retail Park in Westlake Village
- Unit Size: 1,680 SF
- Modified Gross Rents
- Incredible Location!
- Across the Street from Four Season's Hotel
- Near Costco and Other Amenities Including Fine Dining
- Easy Access to and from 101 Ventura Freeway
- 2/1000 Parking Ratio