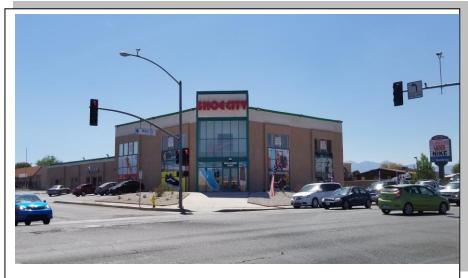

### 16967 Main Street, Hesperia, CA 92345 2nd Floor Retail or Office Space

Located on Southwest Corner of Main Street and E Avenue

#### **Features**

- Great 2nd Floor Exposure at a Busy Intersection
- 2nd Floor Retail or Office Space
- Dedicated Elevator Lobby for 2nd Floor
- Shoe City and Domino's
- Ample Parking
- 2nd Floor windows!!!