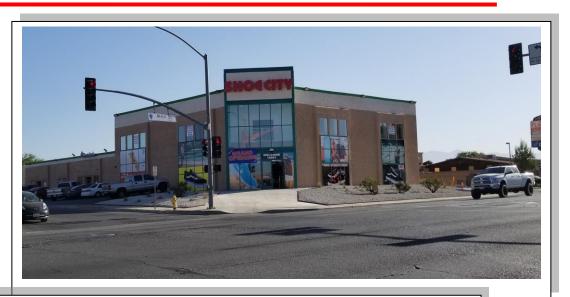

### 16967 Main Street, Hesperia, CA 92345 2nd Floor Retail or Office Space

Located on Southwest Corner of Main Street and E Avenue

#### **Features**

- Great 2nd Floor Exposure at a Busy Intersection
- 2nd Floor Retail or Office Space
- Dedicated Elevator Lobby for 2nd Floor
- Shoe City and Domino's
- Ample Parking
- 2nd Floor windows!!!