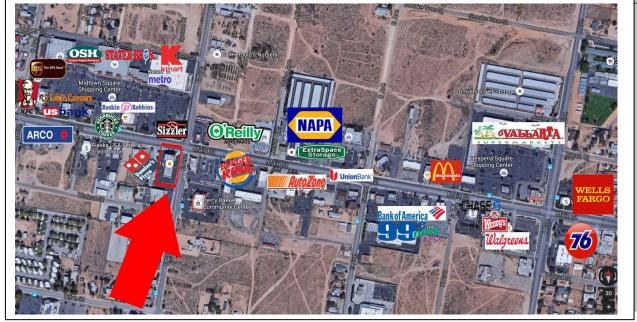

### 16967 Main Street, Hesperia, CA 92345 2nd Floor Retail or Office Space

Located on Southwest Corner of Main Street and E Avenue