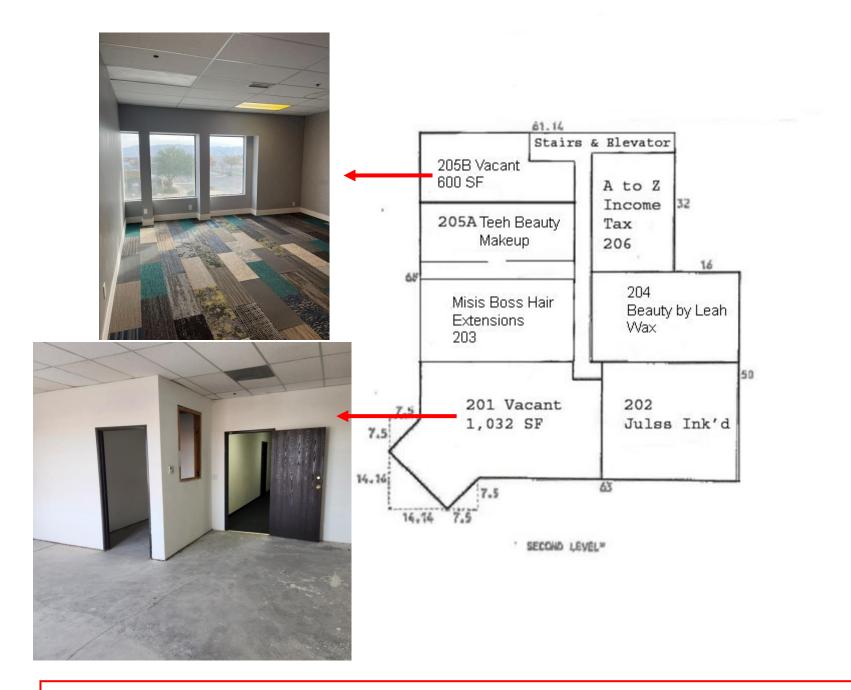

#### **Features**

- Great 2nd Floor Exposure at a Busy Intersection
- 2nd Floor Retail or Office Space
- Dedicated Elevator Lobby for 2nd Floor
- Shoe City and Domino's
- Ample Parking
- 2nd Floor windows!!!