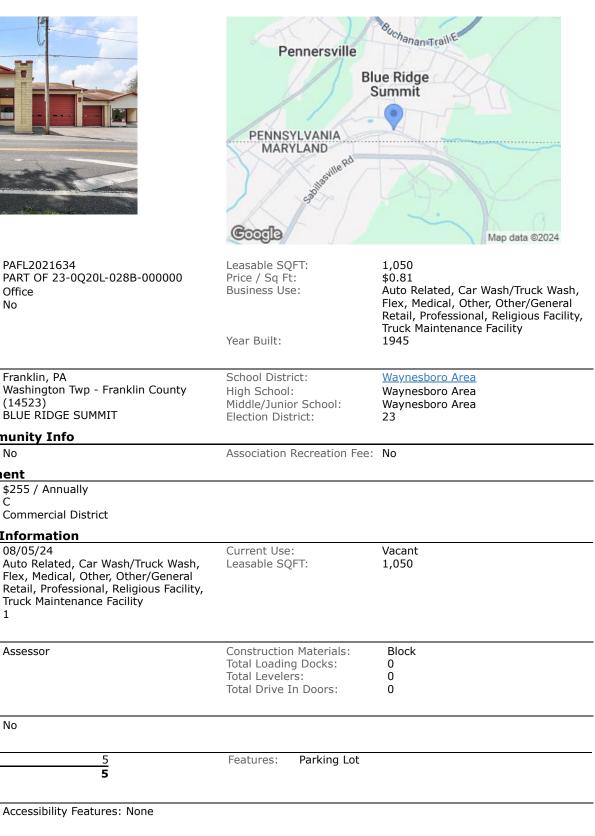

# **Client Full**

13395 Monterey Ln #LEFT, Blue Ridge Summit, PA 17214

PAFL2021634

Franklin, PA

\$255 / Annually

08/05/24

Assessor

1

No

(14523)

No

Association / Community Info

**Commercial Lease Information** 

Office

No

**Commercial Lease** 

MLS Area:

Subdiv / Neigh:

Property Manager:

Zoning Description:

City/Town Tax:

Date Available:

Business Type:

Total Restrooms:

**Building Info** Building Total SQFT:

**Ground Rent** Ground Rent Exists:

Car Parking Spaces

**Total Parking Spaces** 

**Interior Features** 

Interior Features:

Parking

Zoning:

**Taxes and Assessment** 

County:

Commercial office space available in Blue Ridge Summit, PA - close to Cascade, MD! Additional options - rent all three spaces in building or each unit is available to be rented individually, see additional listings: PAFL2021636 and PAFL2012774. Office rentals have first option and right-of-refusal for rental of the center garage space. Garage rental is only available individually after both offices have been rented.