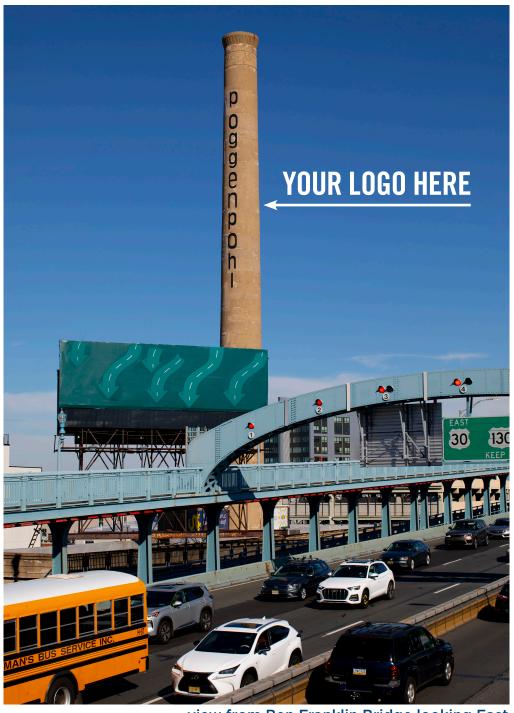

## **SMOKESTACK: 226-30 N 2ND STREET**

Old City, Philadelphia 19106

view from Ben Franklin Bridge looking East

STEVEN CLOFINE 267.546.1755 ■ sclofine@mpnrealty.com ROMAN MELNYK 267.238.1716 ■ rmelnyk@mpnrealty.com

# **SMOKESTACK: 226-30 N 2ND STREET**

Old City, Philadelphia 19106

MPN Realty is proud to present the exclusive lease listing of the "Smokestack" located at Power Plant Productions, LP, 226-230 N 2nd Street Philadelphia, PA 19106. The Smokestack currently displays "Poggenpohl" and is highly visible from the iconic Benjamin Franklin Bridge and the surrounding highways. The Benjamin Franklin Bridge has over 55,000 views daily, During rush hours and general bridge traffic, the Smokestack is visible to driving vehicles for 20-40 seconds. It is also visible from the highways, including I-95 North and South, the Vine Street Expressway East and West, and numerous streets in the Old City neighborhood. This produces a tremendous exposure for a company, brand or logo!

#### **PROPERTY OVERVIEW**

Price Smoke Stack Height

**Visibility Time from Bridge** 

\$132,000/annually with extension options. Min 5yr lease

approx. 200' feet

with traffic: 20-40 seconds without traffic: 20-25 seconds