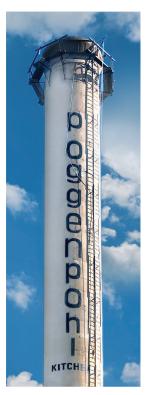

The Smokestack and the building are listed on the Historic Register as "contributing" and the name/logo will need to go through the Historic Commission Renewal of Approvals process. It was last approved for Poggenpohl Kitchens to advertise on two sides of the Smoke Stack in 2008. Discussions for the approval process for a new advertisement can be had with the Broker and the Owner. Specific requirements have been approved as recently as 2008.

#### **Photos**

view from eastbound over Ben Franklin

view from westbound over Ben Franklin

view at night