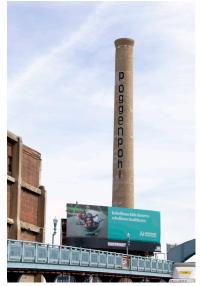

# **SMOKESTACK: 226-30 N 2ND STREET**

Old City, Philadelphia 19106

MPN Realty is proud to present the exclusive lease listing of the "Smokestack" located at Power Plant Productions, LP, 226-230 N 2nd Street Philadelphia, PA 19106. The Smokestack currently displays "Poggenpohl" and is highly visible from the iconic Benjamin Franklin Bridge and the surrounding highways. The Benjamin Franklin Bridge has over 55,000 views daily, During rush hours and general bridge traffic, the Smokestack is visible to driving vehicles for 20-40 seconds. It is also visible from the highways, including I-95 North and South, the Vine Street Expressway East and West, and numerous streets in the Old City neighborhood. This produces a tremendous exposure for a company, brand or logo!

The Smokestack and the building are listed on the Historic Register as "contributing" and the name/logo will need to go through the Historic Commission Renewal of Approvals process. It was last approved for Poggenpohl Kitchens to advertise on two sides of the Smoke Stack in 2008. Discussions for the approval process for a new advertisement can be had with the Broker and the Owner. Specific requirements have been approved as recently as 2008.

#### **Photos**

view from eastbound over Ben Franklin

view from westbound over Ben Franklin

view at night