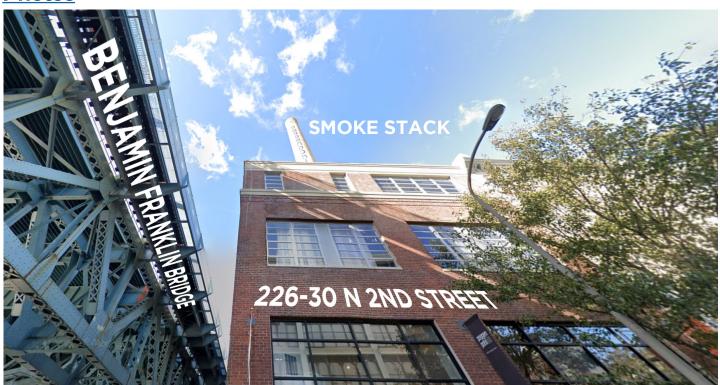

## **SMOKESTACK: 226-30 N 2ND STREET**

Old City, Philadelphia 19106

view from Ben Franklin Bridge looking East

STEVEN CLOFINE 267.546.1755 ■ sclofine@mpnrealty.com ROMAN MELNYK 267.238.1716 ■ rmelnyk@mpnrealty.com

# **SMOKESTACK: 226-30 N 2ND STREET**

Old City, Philadelphia 19106

MPN Realty is proud to present the exclusive lease listing of the "Smokestack" located at Power Plant Productions, LP, 226-230 N 2nd Street Philadelphia, PA 19106. The Smokestack currently displays "Poggenpohl" and is highly visible from the iconic Benjamin Franklin Bridge and the surrounding highways. The Benjamin Franklin Bridge has over 55,000 views daily, During rush hours and general bridge traffic, the Smokestack is visible to driving vehicles for 20-40 seconds. It is also visible from the highways, including I-95 North and South, the Vine Street Expressway East and West, and numerous streets in the Old City neighborhood. This produces a tremendous exposure for a company, brand or logo!