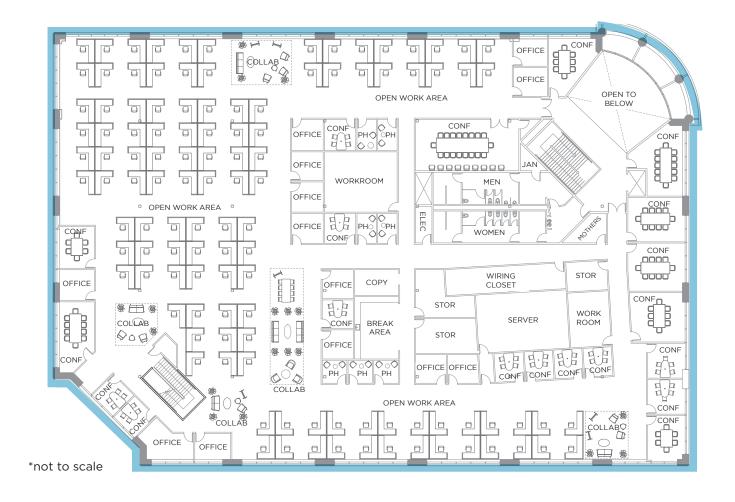

## 2160 GOLD STREET

SECOND FLOOR

# MARKET READY PLAN WITH HYPOTETICAL FURNITURE LAYOUT

#### **SUITE 200 SUMMARY**

| WORK STATIONS (6X8) | 114 |
|---------------------|-----|
| PRIVATE OFFICES     | 13  |
| CONFERENCE ROOMS    | 21  |
| PHONE ROOMS         | 7   |
| COLLABORATION       | 5   |

| BREAK AREA     | 1 |
|----------------|---|
| COPY AREA      | 1 |
| STORAGE/SERVER | 4 |
| WORKROOMS      | 2 |