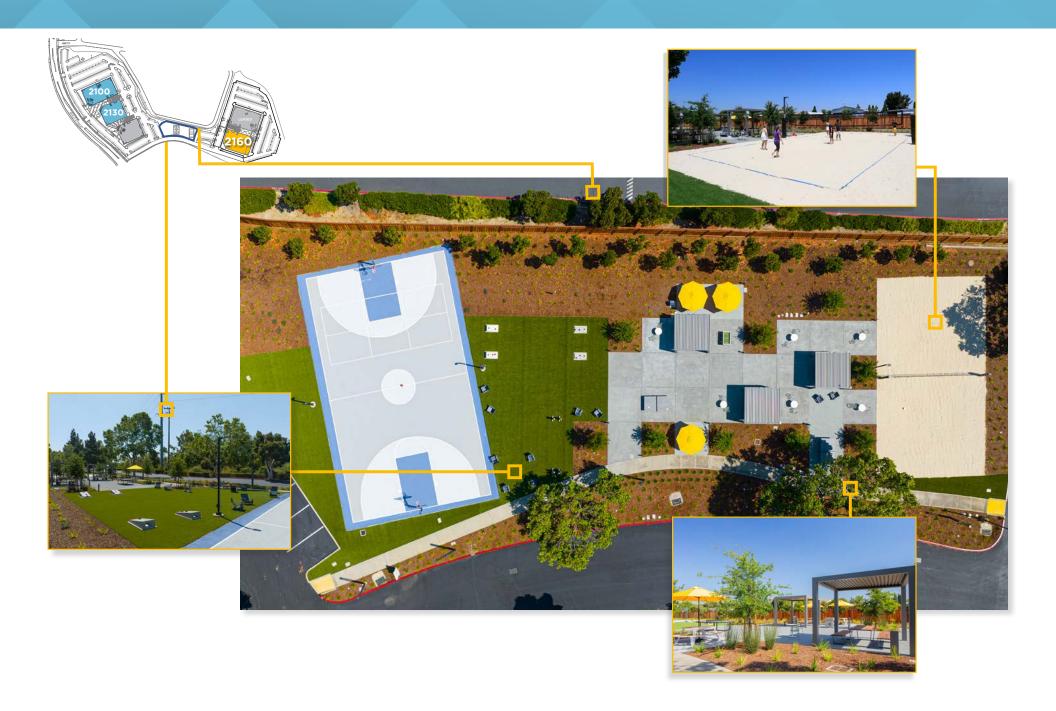

# **AMENITY MAP**

Adjacent to Activity Commons Outdoor

Amenity Area

Volleyball & basketball courts on-site

Future expansion capabilities

7 min walk toTop Golf San Jose

Minutes from San Jose International Airport