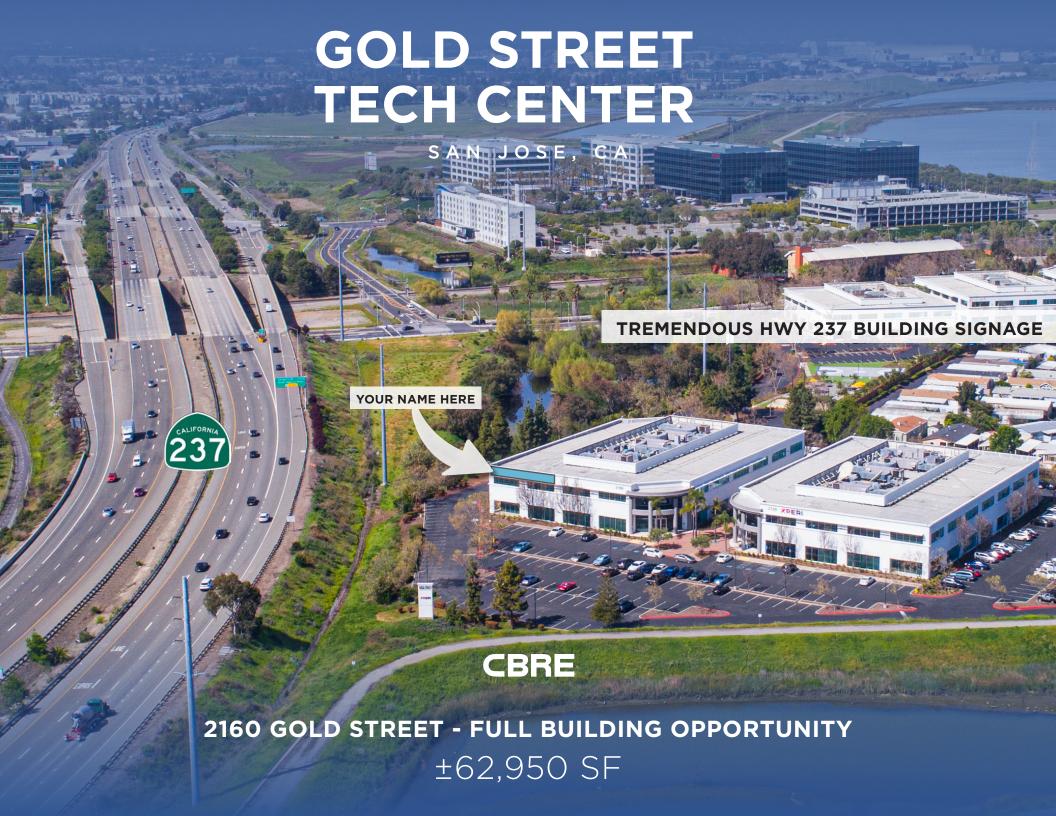

## **BUILDING FEATURES**

Lab/Manufacturing/Warehouse area

16'-19' Clear height

**2**,000 amps @ 480/277 volts

Tremendous Hwy 237 signage available - 143,669 ADT westbound Hwy 237

3.4/1,000 parking ratio

Dock platform and grade level loading

Adjacent to Activity Commons Outdoor

Amenity Area

Volleyball & basketball courts on-site

Future expansion capabilities

7 min walk toTop Golf San Jose

Minutes from San Jose International Airport