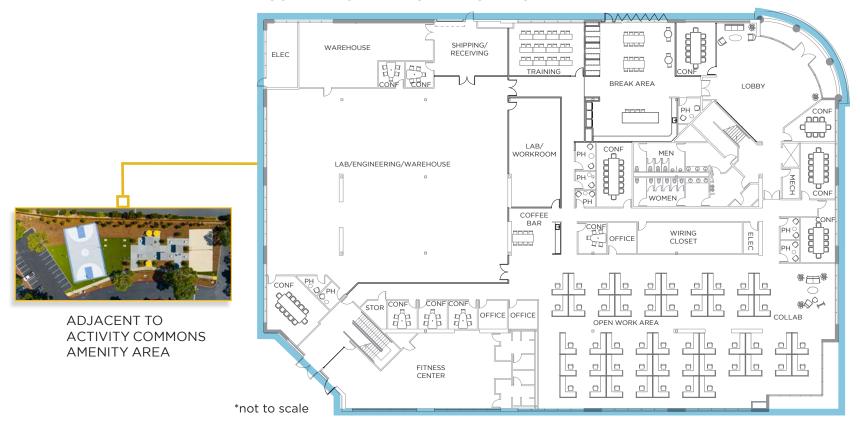

## 2160 GOLD STREET

FIRST FLOOR

# MARKET READY PLAN WITH HYPOTETICAL FURNITURE LAYOUT

#### **SUITE 100 SUMMARY**

| WORK STATIONS (6X8) | 49 |
|---------------------|----|
| PRIVATE OFFICES     | 3  |
| CONFERENCE ROOMS    | 12 |
| TRAINING            | 1  |
| PHONE ROOMS         | 8  |

| COLLABORATION | 1 |
|---------------|---|
| BREAK AREA    | 1 |
| COFFEE BAR    | 1 |
| STORAGE       | 1 |
| LAB/WORKROOM  | 3 |

Adjacent to Activity Commons Outdoor

Amenity Area

Volleyball & basketball courts on-site

Future expansion capabilities

7 min walk toTop Golf San Jose

Minutes from San Jose International Airport

# **ACTIVITY COMMONS**

ADV MANUFACTURING/WAREHOUSE - 16'-19' CLEAR HIGHT

(REPRESENTATIVE IMAGE)