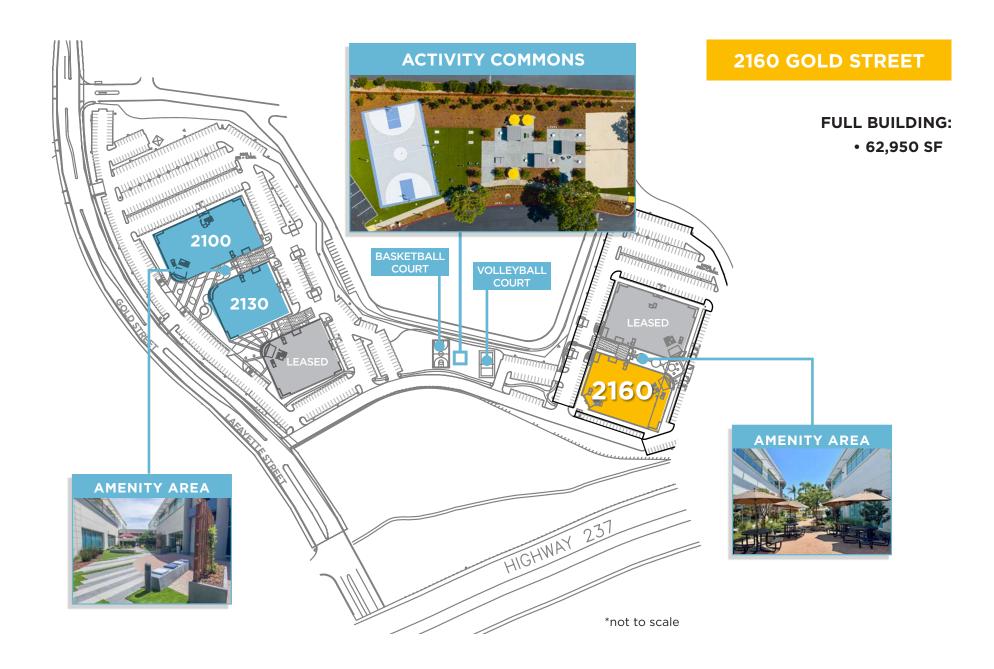

## **BUILDING FEATURES**





Lab/Manufacturing/Warehouse area

16'-19' Clear height

**2**,000 amps @ 480/277 volts

Tremendous Hwy 237 signage available - 143,669 ADT westbound Hwy 237

3.4/1,000 parking ratio

Dock platform and grade level loading

Adjacent to Activity Commons Outdoor

Amenity Area

Volleyball & basketball courts on-site

Future expansion capabilities

7 min walk toTop Golf San Jose

Minutes from San Jose International Airport





# SITE PLAN



# **ACTIVITY COMMONS**











ADV MANUFACTURING/WAREHOUSE - 16'-19' CLEAR HIGHT

(REPRESENTATIVE IMAGE)

## 2160 GOLD STREET

FIRST FLOOR

# MARKET READY PLAN WITH HYPOTETICAL FURNITURE LAYOUT

#### **SUITE 100 SUMMARY**

| WORK STATIONS (6X8) | 49 |
|---------------------|----|
| PRIVATE OFFICES     | 3  |
| CONFERENCE ROOMS    | 12 |
| TRAINING            | 1  |
| PHONE ROOMS         | 8  |

| COLLABORATION | 1 |
|---------------|---|
| BREAK AREA    | 1 |
| COFFEE BAR    | 1 |
| STORAGE       | 1 |
| LAB/WORKROOM  | 3 |

#### DOCK PLATFORM AND GRADE LOADING



## 2160 GOLD STREET

SECOND FLOOR

# MARKET READY PLAN WITH HYPOTETICAL FURNITURE LAYOUT

#### **SUITE 200 SUMMARY**

| WORK STATIONS (6X8) | 114 |
|---------------------|-----|
| PRIVATE OFFICES     | 13  |
| CONFERENCE ROO