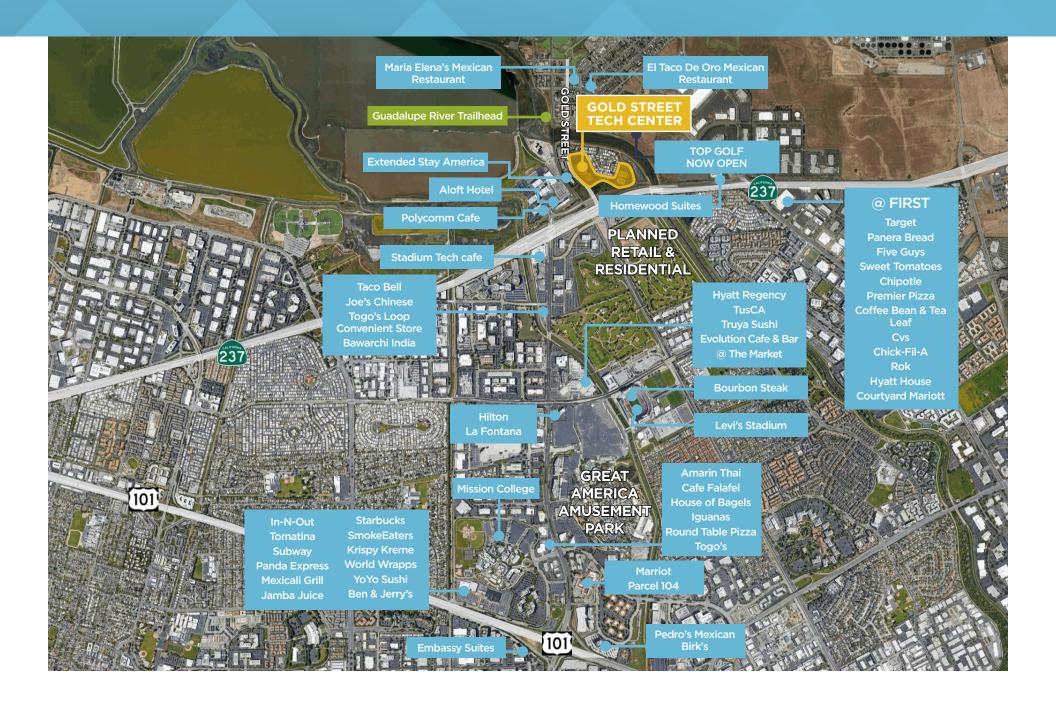

| 1 |
| STORAGE/SERVER | 4 |
| WORKROOMS      | 2 |



## TAKE THE OFFICE OUT OF THE OFFICE...

Top Golf is a premier global sports and entertainment community creating great times for all. With a worldwide fan base of nearly 100 million, Topgolf prides itself on its special blend of technology, entertainment, food and beverage and the inherent good that can be accomplished when a community of all walks of life comes together.

The first brand expression of this togetherness is a Topgolf venue. These multi-level complexes feature high-tech golf balls and gaming, climate-controlled hitting bays, renowned menu, hand-crafted cocktails, events, music and more. The nearly 53 U.S. venues, along with four international venues, entertain more than 17 million Guests annually.



# **AMENITY MAP**





## **CONTACT INFO**

### VINCENT SCOTT

Executive Vice President Lic. 01833636 +1 408 453 7433 vincent.scott@cbre.com

### CHRISTIAN MARENT

Executive Vice President Lic. 00932744 +1 408 453 7422 christian.marent@cbre.com

### **ROB SHANNON, SIOR, CCIM**

Executive Vice President Lic. 00857593 +1 408 453 7486 rob.shannon@cbre.com



© 2024 CBRE, Inc. All rights reserved. This information has been obtained from sources believed reliable, but has not been verified for accuracy or completeness. You should conduct a careful, independent investigation of the property and verify all information. Any reliance on this information is solely at your own risk. CBRE and the CBRE logo are service marks of CBRE, Inc. All other marks displayed on this document are the property of their respective own