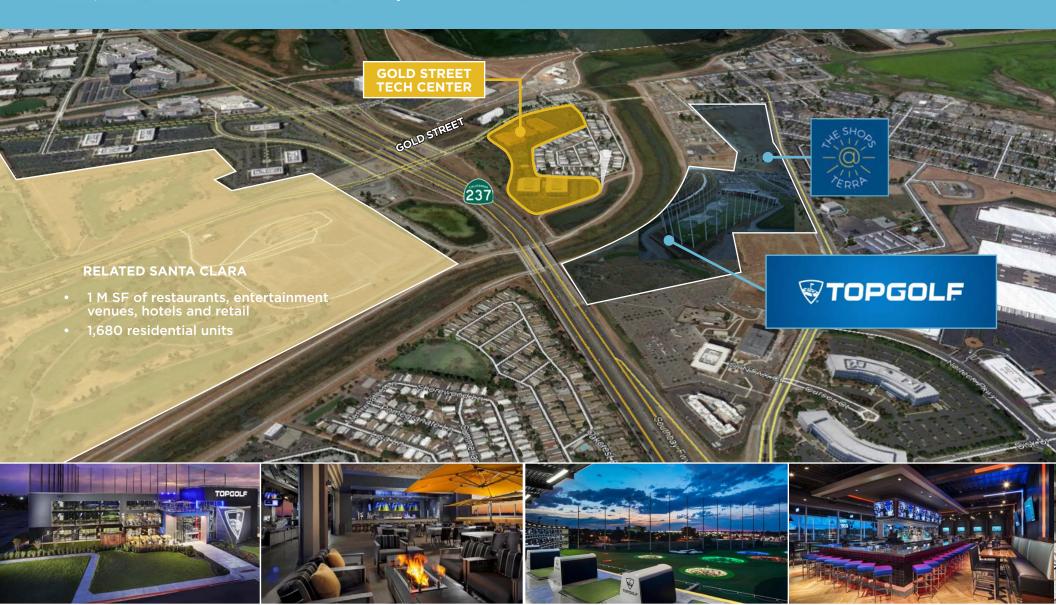

## TAKE THE OFFICE OUT OF THE OFFICE...

Top Golf is a premier global sports and entertainment community creating great times for all. With a worldwide fan base of nearly 100 million, Topgolf prides itself on its special blend of technology, entertainment, food and beverage and the inherent good that can be accomplished when a community of all walks of life comes together.

The first brand expression of this togetherness is a Topgolf venue. These multi-level complexes feature high-tech golf balls and gaming, climate-controlled hitting bays, renowned menu, hand-crafted cocktails, events, music and more. The nearly 53 U.S. venues, along with four international venues, entertain more than 17 million Guests annually.

# **AMENITY MAP**