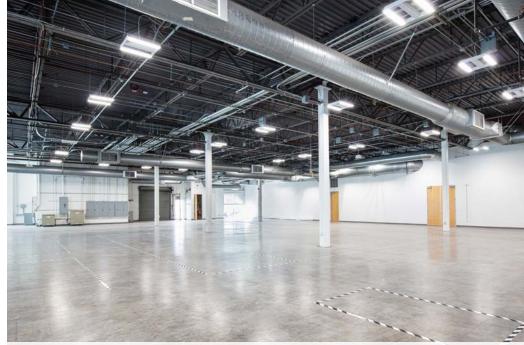

# **ACTIVITY COMMONS**

ADV MANUFACTURING/WAREHOUSE - 16'-19' CLEAR HIGHT

(REPRESENTATIVE IMAGE)