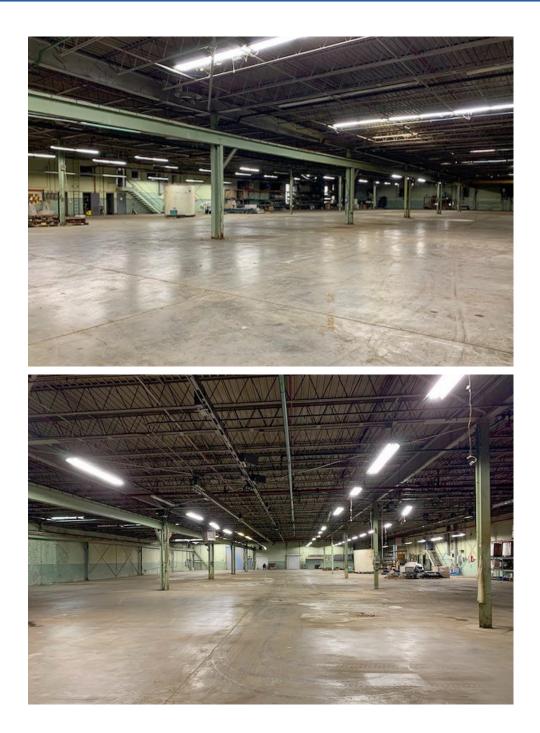

## Property Highlights

| Total SF         | 30,020 SF                         |
|------------------|-----------------------------------|
| Office SF        | 1,220 SF                          |
| Acres            | 7.85 acres                        |
| Zoning           | MG (Manufacturing General)        |
| Year Built       | 1973                              |
| Construction     | Masonry                           |
| Docks            | 1 (9' x 10')                      |
| Drive-ins        | 1 (10' x 14')                     |
| Clear Height     | 16′                               |
| Column Spacing   | 40' x 40'                         |
| Parcel #         | 051-0007-0072-00                  |
| Parking          | +/- 18 auto spots                 |
| Roof             | Metal                             |
| Power            | 277/480 volt; 2,000 amps; 3-phase |
| Lighting         | LED                               |
| Heat             | Gas-fired heating units           |
| Sprinkler        | Wet                               |
| Highway Distance | 0.4 miles to I-71                 |
| Lease Rate       | \$6.50/SF gross                   |
|                  |                                   |