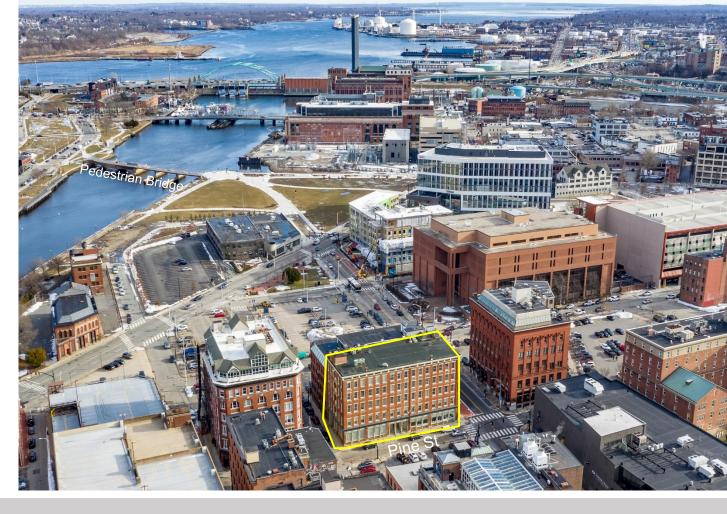

FOR LEASE 72 Pine Street Providence, RI 02903

## **Property Highlights**

- +-12,470 SF Available
- Downtown Location
- Central Business District
- Surrounded by:
  - Retailers
  - Banks
  - Providence Place Mall
  - Restaurants
  - Convention Center
  - Bus Terminal
  - Train Station
  - City Hall
  - Courts
- Heavy Foot Traffic
- Easy Highway Access