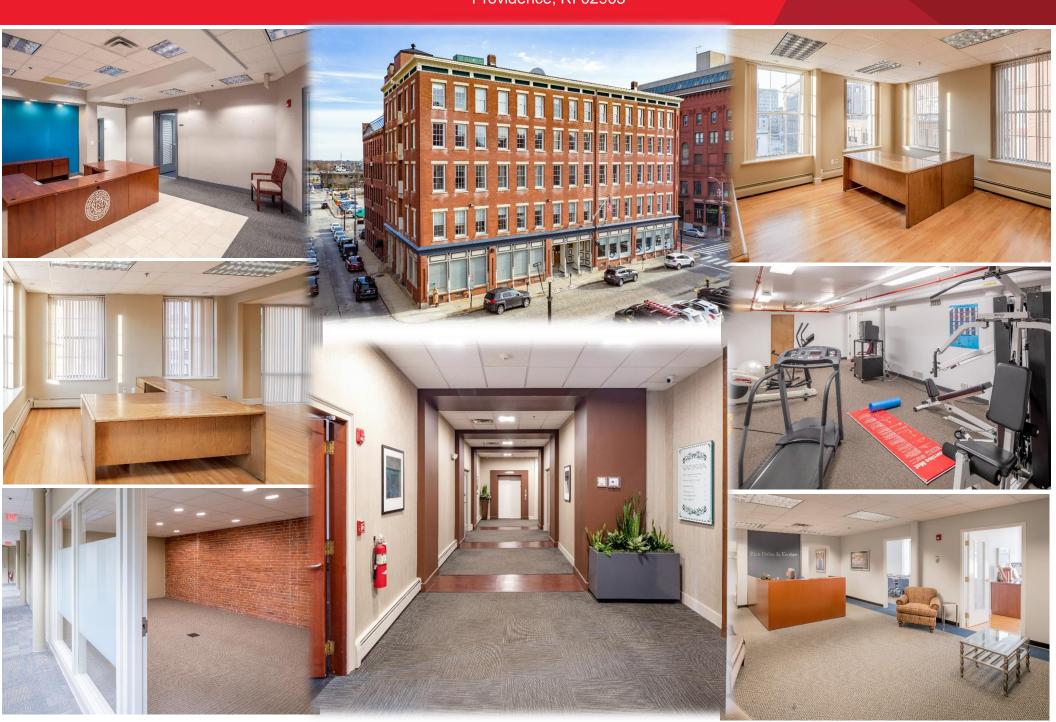

## Up to ±6,539 SF Available Lease Rate: \$20/SF, net utilities & cleaning

+-605 SF 1<sup>st</sup> Floor +-5,934 SF 5<sup>th</sup> Floor

## **Property Highlights**

- +-12,470 SF Available
- Downtown Location
- Central Business District
- Surrounded by:
  - Retailers
  - Banks
  - Providence Place Mall
  - Restaurants
  - Convention Center
  - Bus Terminal
  - Train Station
  - City Hall
  - Courts
- Heavy Foot Traffic
- Easy Highway Access