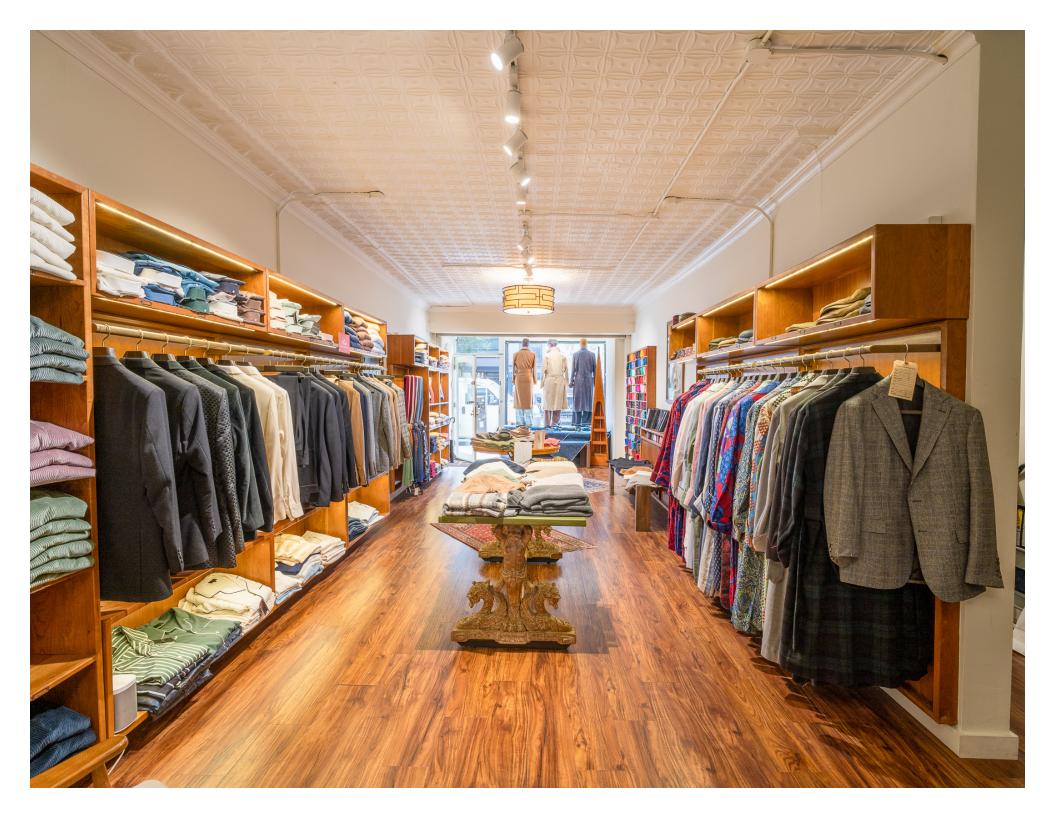

## **Key Details**

Ground floor retail for lease on Lexington between 70th and 71st,

1000 SF Ground Floor 500 SF Lower Level 150 Sf Backyard

Currently New & Lingwood Term-5-10 years Possession-2/1/25 Asking \$17,500 per month New frontage with flagpole