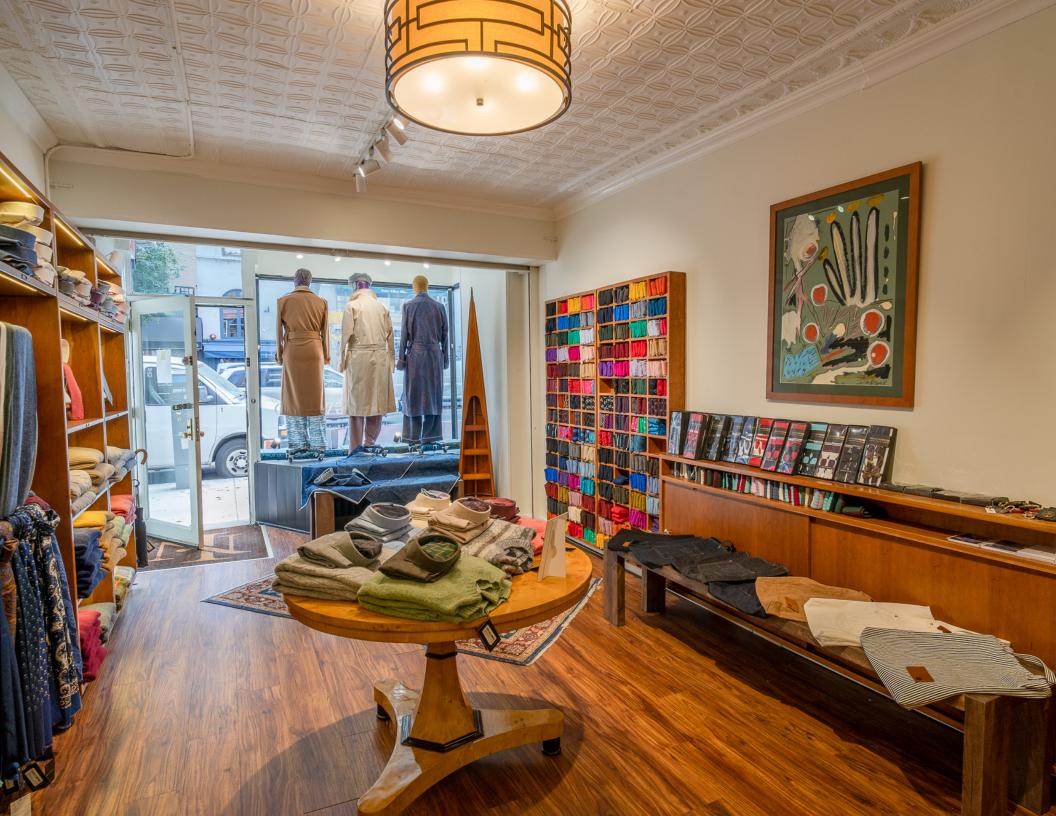

## **Key Details**

Ground floor retail for lease on Lexington between 70th and 71st,

1000 SF Ground Floor 500 SF Lower Level 150 Sf Backyard

Currently New & Lingwood Term-5-10 years Possession-2/1/25 Asking \$17,500 per month New frontage with flagpole