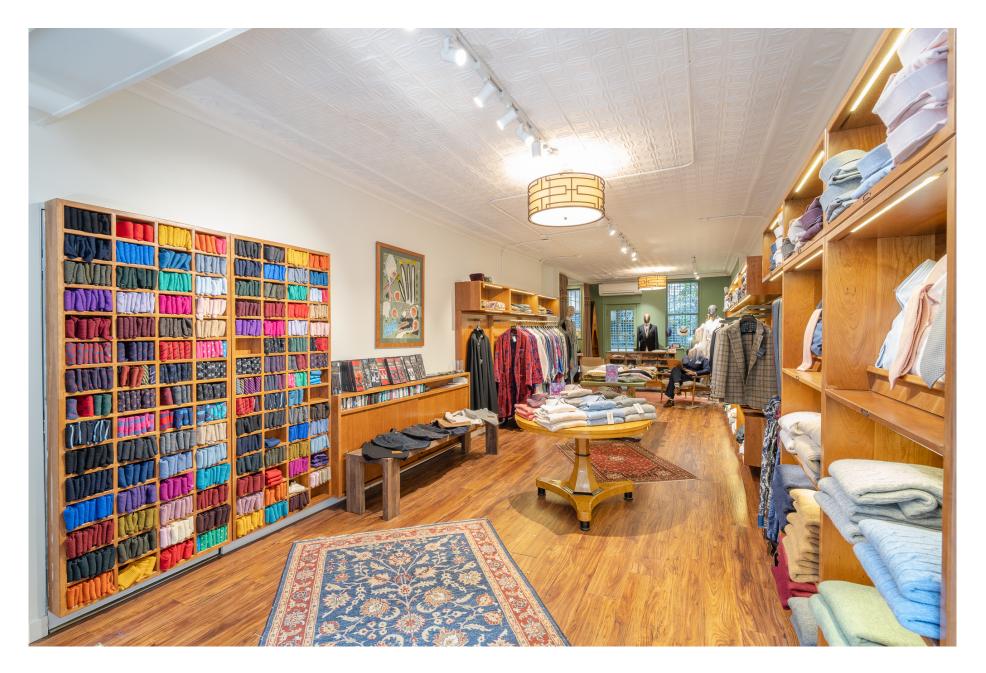

## **Key Details**

Ground floor retail for lease on Lexington between 70th and 71st,

1000 SF Ground Floor 500 SF Lower Level 150 Sf Backyard

Currently New & Lingwood Term-5-10 years Possession-2/1/25 Asking \$17,500 per month New frontage with flagpole