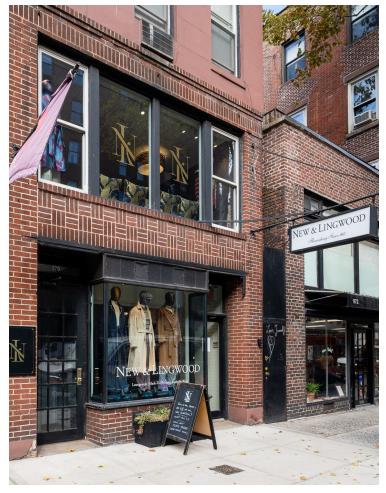

## **Key Details**

Ground floor retail for lease on Lexington between 70th and 71st,

1000 SF Ground Floor 500 SF Lower Level 150 Sf Backyard

Currently New & Lingwood Term-5-10 years Possession-2/1/25 Asking \$17,500 per month New frontage with flagpole