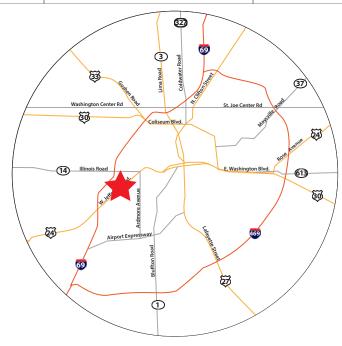

ge HH Income  | \$100,733     | \$115,570     | \$87,562      | \$100,414     | \$80,094      | \$92,299      |
| Median HH Income   | \$76,677      | \$87,100      | \$60,965      | \$70,049      | \$57,574      | \$65,234      |
| Per Capita Income  | \$43,169      | \$49,814      | \$36,652      | \$42,466      | \$32,462      | \$37,748      |

#### **Traffic Data**

|  | ACPD   | Main Thoroughfare    | Start Location          | End Location     |  |
|--|--------|----------------------|-------------------------|------------------|--|
|  | 27,242 | West Jefferson Blvd. | Getz Road               | South Bend Drive |  |
|  | 25,370 | West Jefferson Blvd. | Aboite Center Road      | South Bend Drive |  |
|  | 49,617 | I-69                 | 1 Mile North of U.S. 24 |                  |  |