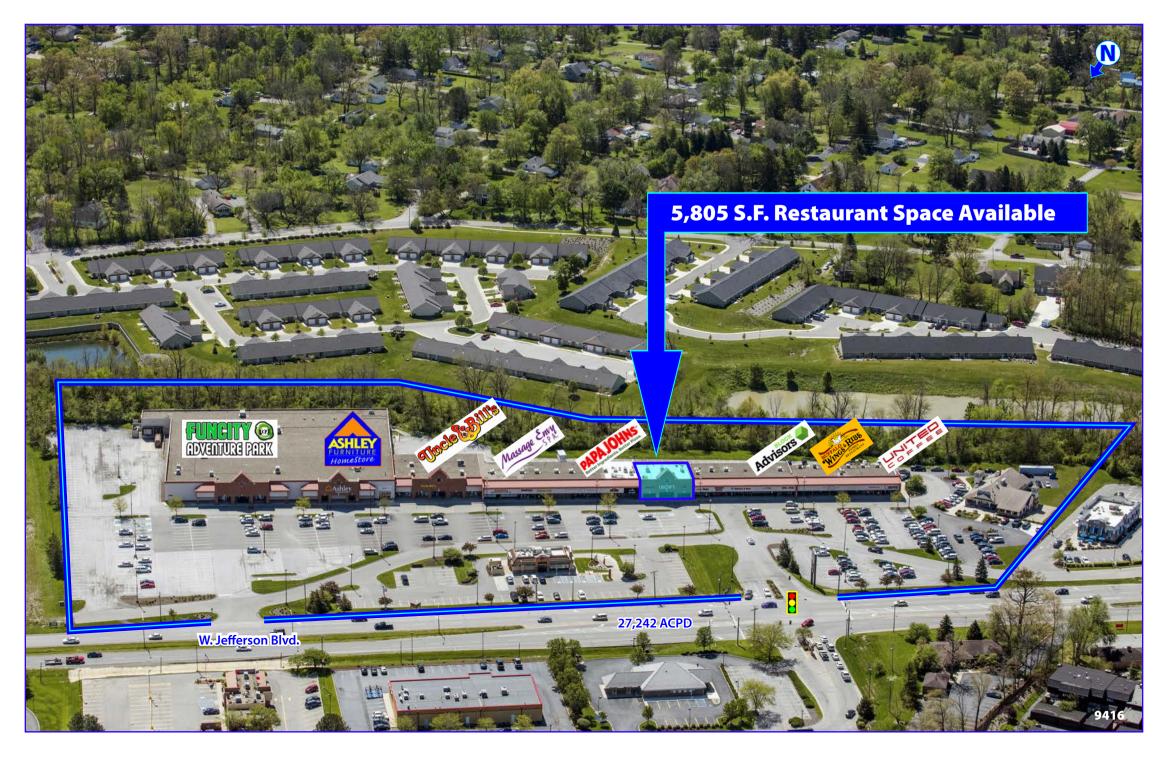

# Village at Time Corners

#### **PROPERTY HIGHLIGHTS**

- The Village at Time Corners is located on Fort Wayne's affluent southwest side.
- All storerooms have frontage on Jefferson Boulevard and extensive residential and commercial development exists in close proximity.
- I-69 and some of Fort Wayne's largest employers are within one mile or less of the Village at Time Corners.
- Signalized entrance.
- Excellent visibility with frontage on Jefferson Blvd.
- GLA: 111,072
- MSA: Fort Wayne, Indiana
- Key Tenants are Ashley Furniture, Uncle Bill's Pet Center, Block Advisors, Massage Envy and United Coffee.