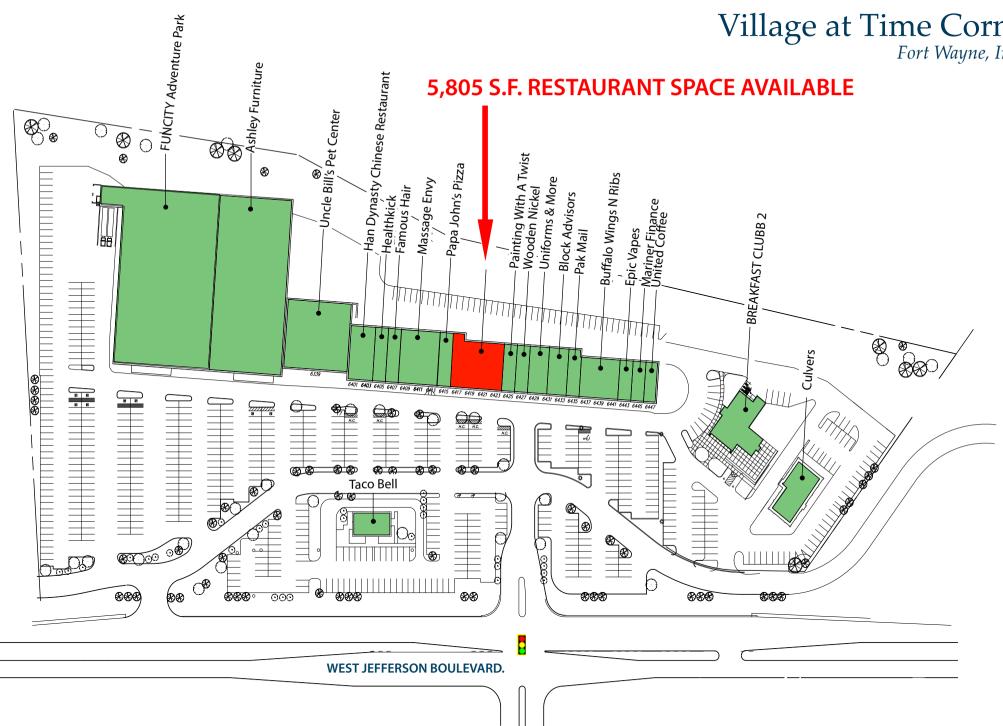

orners

## Fort Wayne, Indiana

#### **PROPERTY HIGHLIGHTS**

- The Village at Time Corners is located on Fort Wayne's affluent southwest side.
- All storerooms have frontage on Jefferson Boulevard and extensive residential and commercial development exists in close proximity.
- I-69 and some of Fort Wayne's largest employers are within one mile or less of the Village at Time Corners.
- Signalized entrance.
- Excellent visibility with frontage on Jefferson Blvd.
- GLA: 111,072
- MSA: Fort Wayne, Indiana
- Key Tenants are Ashley Furniture, Uncle Bill's Pet Center, Block Advisors, Massage Envy and United Coffee.

**LEASING CONTACT:** Joe Kenney

jkenney@broadbentco.com

317.237.2900 Office 888.664.2900 Toll Free 317.237.2953 Facsimile







### Village at Time Corners

Fort Wayne, Indiana



**SITE DATA** 

| TOTAL BUILDING AREA          |              |
|------------------------------|--------------|
|                              | 111,072 S.F. |
| PARKING SPACES               |              |
| RETAIL PARKING SPACES        | 485 SPACES   |
| <b>OUTLOT PARKING SPACES</b> | 129 SPACES   |
| TOTAL PARKING SPACES         | 614 SPACES   |
|                              |              |

#### DISCLAIMER

THIS SITE PLAN IS SCHEMATIC AND IS PROVIDED TO SHOW APPROXIMATE ACREAGE AND LOCATION AND SIZE OF A BUILDING(S) THAT WILL FIT ON THIS SITE. CHANGES MAY BE REQUIRED ONCE A FINAL SURVEY WITH CURRENT BOUNDARIES, EASEMENTS, AND DIMENSIONS OR ZONING REVIEW IS COMPLETED.

THE INFORMATION CONTAINED HEREIN IS BELIEVED TO BE CORRECT AND IS OBTAINED FROM SOURCES WE DEEM AS RELIABLE. WE AS