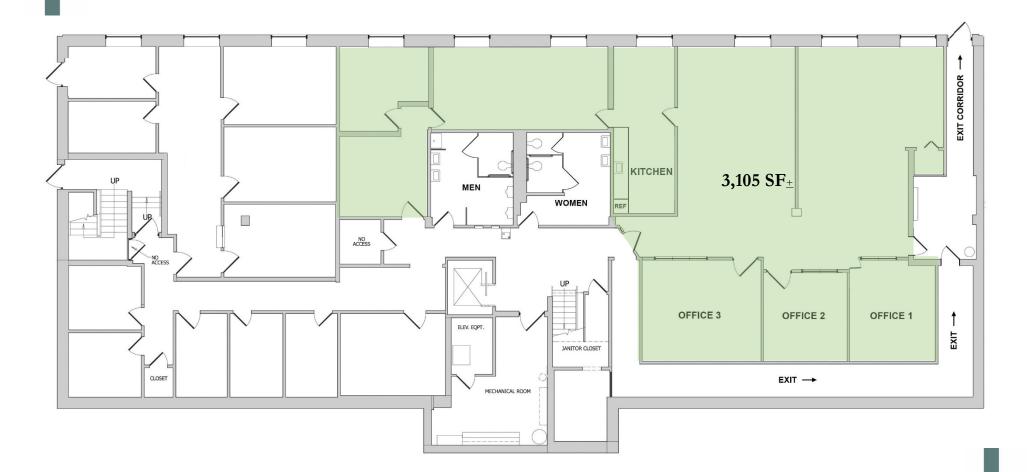

GROUND FLOOR: 3,105 SF<u>+</u>: \$21.95 PSF

First Floor: 814 SF±: \$23.95 PSF CBRE

KIM CLACKSON Executive Vice President 412-471-3018 kim.clackson@cbre.com NICOLE CLACKSON ROSSMAN Senior Associate 412-471-3385 nicole.clackson@cbre.com

## GROUND FLOOR AVAILABILITY

©2024 CBRE, Inc. All rights reserved. This information has been obtained from sources believed reliable, but has not been verified for accuracy or completeness. You should conduct a careful, independent investigation of the property and verify all information. Any reliance on this information is solely at your own risk. CBRE and the CBRE logo are service marks of CBRE, Inc. All other marks displayed on this document are the property of their respective owners, and the use of such logos does not imply any affiliation with or endorsement of CBRE.