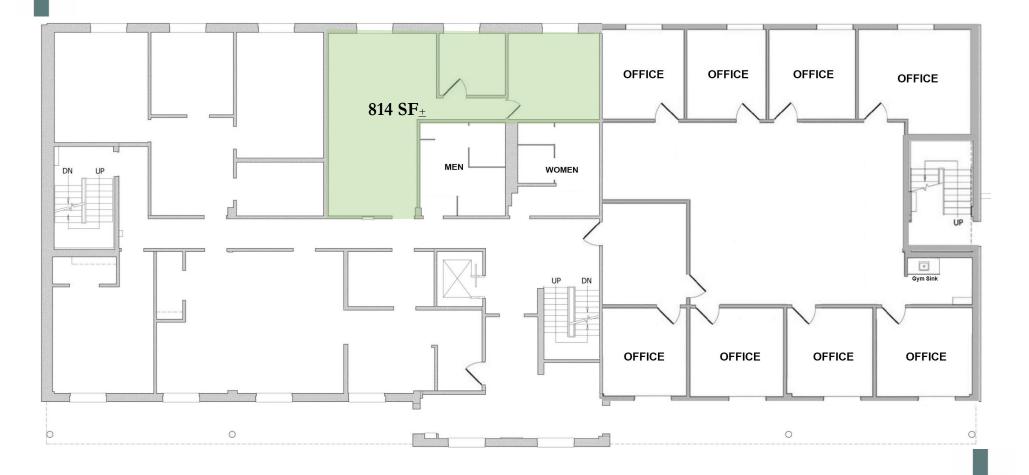

GROUND FLOOR: 3,105 SF<u>+</u>: \$21.95 PSF

First Floor: 814 SF±: \$23.95 PSF CBRE

KIM CLACKSON Executive Vice President 412-471-3018 kim.clackson@cbre.com NICOLE CLACKSON ROSSMAN Senior Associate 412-471-3385 nicole.clackson@cbre.com

## **1ST FLOOR AVAILABILITY**