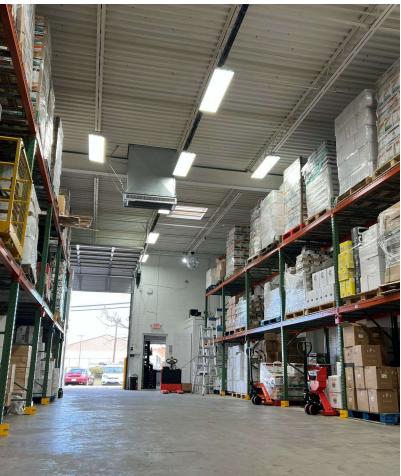

#### PROPERTY DESCRIPTION

- Highly sought after warehouse condo for sale
- Accessible to I-495/95 and Pennsylvania Ave. (Rt. 4)
- Approximately 2,207 square feet
- 14 ft. X 10 ft. drive-in door
- 18 ft. clear ceiling height
- Fully air-conditioned warehouse
- 3 level racking system
- Waiting/reception area
- Mezzanine office in the rear
- Private bathroom
- New roof replacement
- 200 amp / 3-phase electric
- Condo fee: \$360/mo.
- Sales price: \$699,000