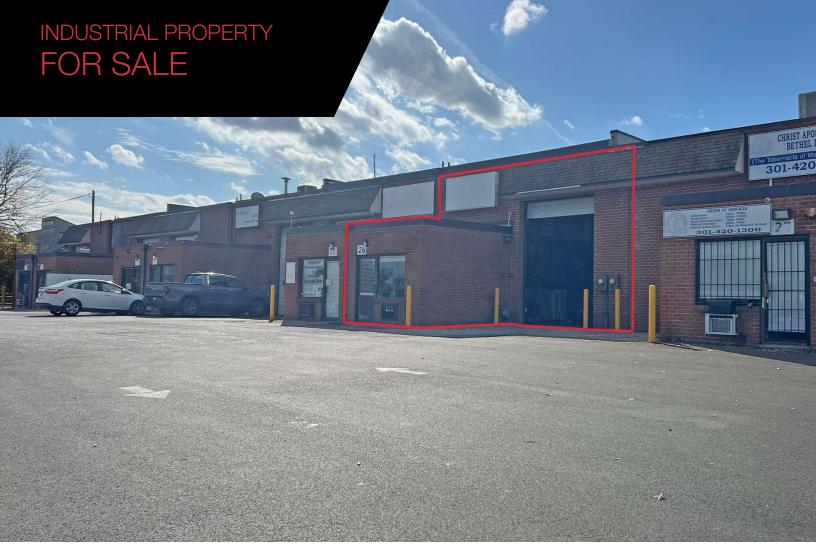

#### PROPERTY DESCRIPTION

- Highly sought after warehouse condo for sale
- Accessible to I-495/95 and Pennsylvania Ave. (Rt. 4)
- Approximately 2,207 square feet
- 14 ft. X 10 ft. drive-in door
- 18 ft. clear ceiling height
- Fully air-conditioned warehouse
- 3 level racking system
- Waiting/reception area
- Mezzanine office in the rear
- Private bathroom
- New roof replacement
- 200 amp / 3-phase electric
- Condo fee: \$360/mo.
- Sales price: \$699,000

# Industrial Property For Sale 8411 OLD MARLBORO PIKE #26, UPPER MARLBORO, MD 20772