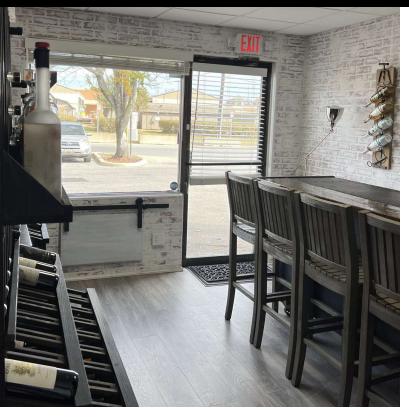

#### PROPERTY DESCRIPTION

- Highly sought after warehouse condo for sale
- Accessible to I-495/95 and Pennsylvania Ave. (Rt. 4)
- Approximately 2,207 square feet
- 14 ft. X 10 ft. drive-in door
- 18 ft. clear ceiling height
- Fully air-conditioned warehouse
- 3 level racking system
- Waiting/reception area
- Mezzanine office in the rear
- Private bathroom
- New roof replacement
- 200 amp / 3-phase electric
- Condo fee: \$360/mo.
- Sales price: \$699,000