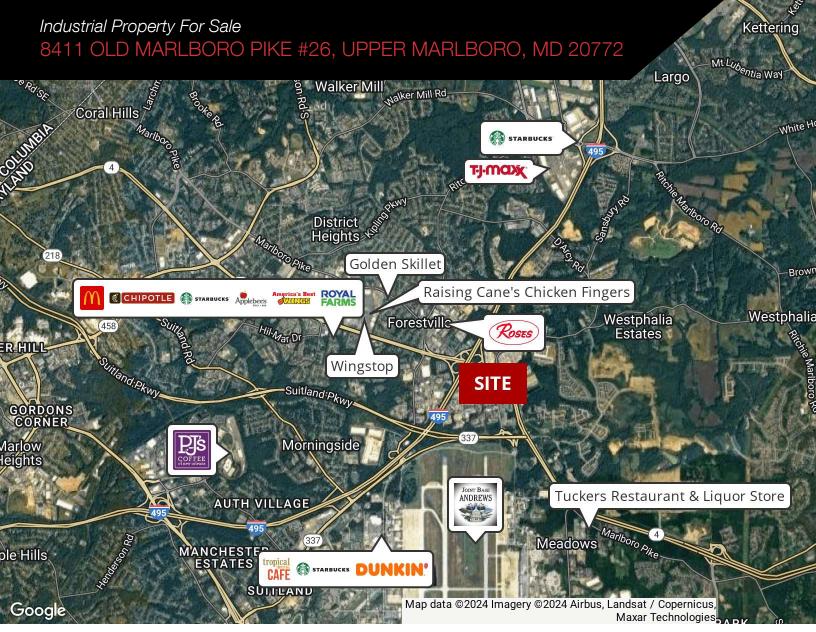

#### LOCATION DESCRIPTION

Conveniently accessible to I-495/I-95 and Pennsylvania Avenue (Rt. 4).

# Industrial Property For Sale 8411 OLD MARLBORO PIKE #26, UPPER MARLBORO, MD 20772