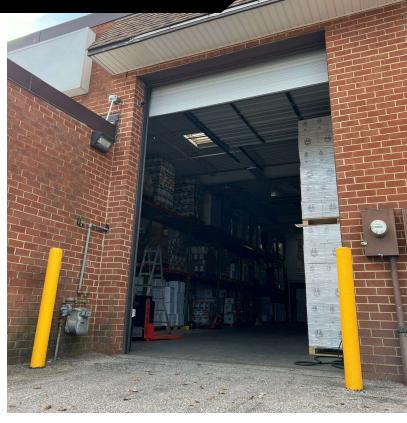

#### PROPERTY DESCRIPTION

- Highly sought after warehouse condo for sale
- Accessible to I-495/95 and Pennsylvania Ave. (Rt. 4)
- Approximately 2,207 square feet
- 14 ft. X 10 ft. drive-in door
- 18 ft. clear ceiling height
- Fully air-conditioned warehouse
- 3 level racking system
- Waiting/reception area
- Mezzanine office in the rear
- Private bathroom
- New roof replacement
- 200 amp / 3-phase electric
- Condo fee: \$360/mo.
- Sales price: \$699,000