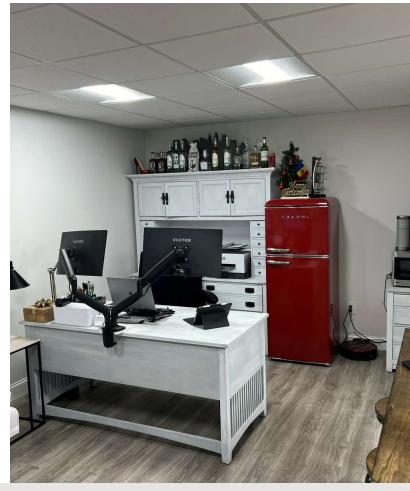

#### PROPERTY DESCRIPTION

- Highly sought after warehouse condo for sale
- Accessible to I-495/95 and Pennsylvania Ave. (Rt. 4)
- Approximately 2,207 square feet
- 14 ft. X 10 ft. drive-in door
- 18 ft. clear ceiling height
- Fully air-conditioned warehouse
- 3 level racking system
- Waiting/reception area
- Mezzanine office in the rear
- Private bathroom
- New roof replacement
- 200 amp / 3-phase electric
- Condo fee: \$360/mo.
- Sales price: \$699,000