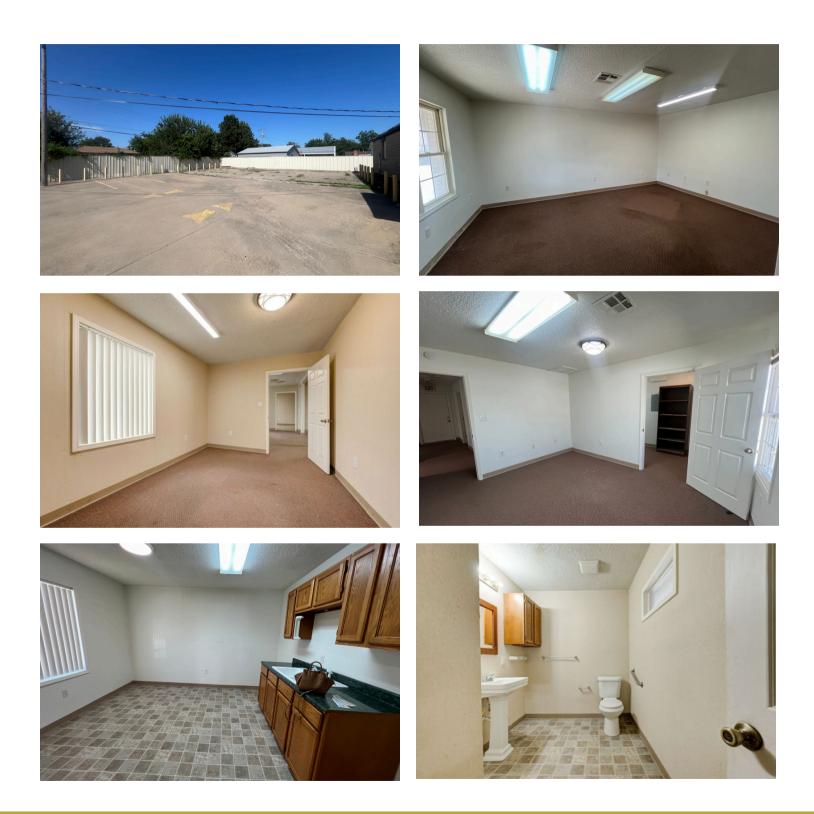

### **PROPERTY HIGHLIGHTS**

- Free Standing Building
- Efficient Floor Plan
- Ample Parking

#### PROPERTY OVERVIEW

Discover this prime free-standing office building featuring an efficient floor plan and ample parking. Strategically located off Sunnylane Road, a high-traffic corridor, this property offers excellent visibility and accessibility for your business.