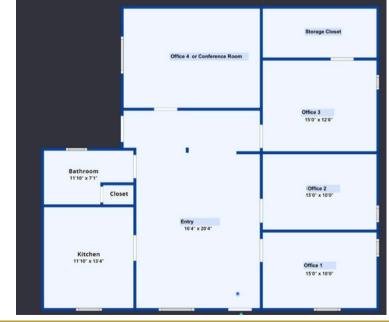

#### **OFFERING SUMMARY**

| Lease Rate:    | \$12.50 SF/yr (MG) |
|----------------|--------------------|
| Building Size: | 1,440 SF           |
| Available SF:  | 1,440 SF           |
| Lot Size:      | 8,125 SF           |
| Year Built:    | 1952               |
| Zoning:        | office             |
|                |                    |

### **PROPERTY HIGHLIGHTS**

- Free Standing Building
- Efficient Floor Plan
- Ample Parking

#### PROPERTY OVERVIEW

Discover this prime free-standing office building featuring an efficient floor plan and ample parking. Strategically located off Sunnylane Road, a high-traffic corridor, this property offers excellent visibility and accessibility for your business.