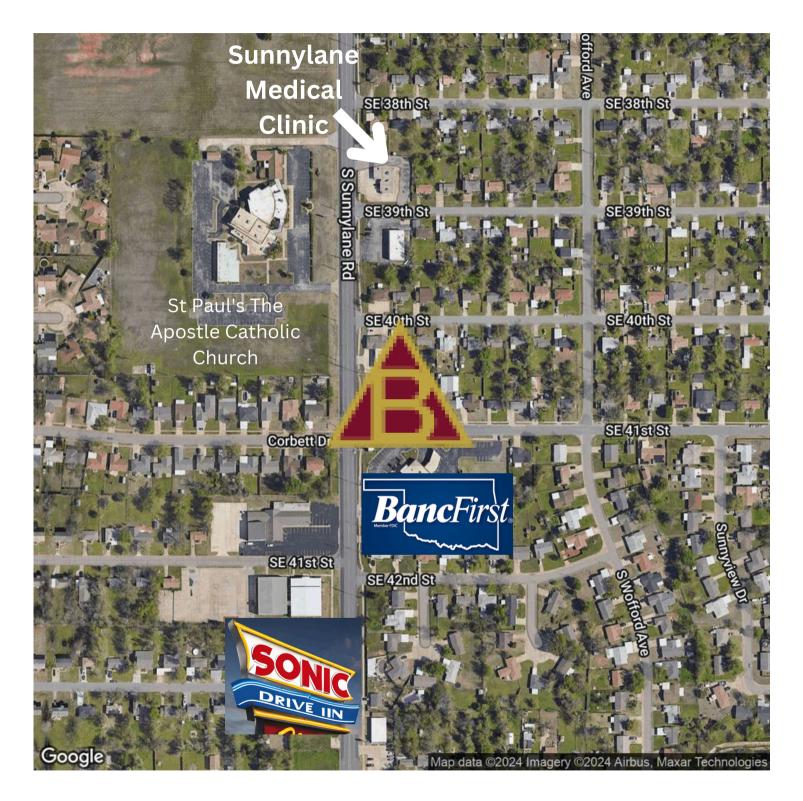

#### PROPERTY OVERVIEW

Discover this prime free-standing office building featuring an efficient floor plan and ample parking. Strategically located off Sunnylane Road, a high-traffic corridor, this property offers excellent visibility and accessibility for your business.