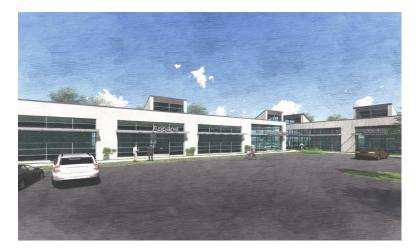

## CLASS A OFFFICE

69,000 RSF

#### SPACE AMENITIES:

- Brand new, four story, Class A office building
- Build to suit opportunity
- Integrated with parks and the outdoors
- Free onsite parking
- Modern HVAC, compartment and filtration systems

- Secure access controls
- Short walk to retail businesses, apartments, and other services
- Walking trails & dog parks
- Designed for technology, biotech and other related companies