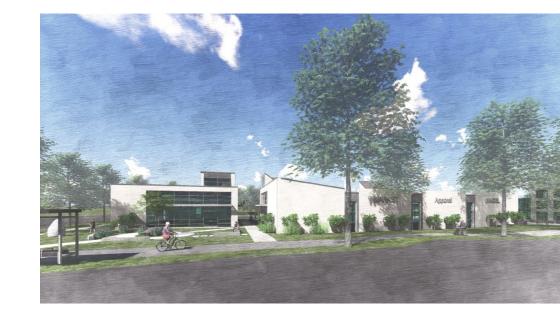

## RETAIL/MEDICAL 10,000 RSF

### SPACE AMENITIES:

- Road front retail
- Build to suit LEASE or SALE opportunities
- Located in an opportunity zone
- Suitable for retail/medical

- One or two buildings possible
- Fully finished or vanilla shell available
- Prominent outdoor seating patio sized over 800 and 1,200 SF
- Future traffic calming round about and a corridor that will grow to over 25,000 VPD