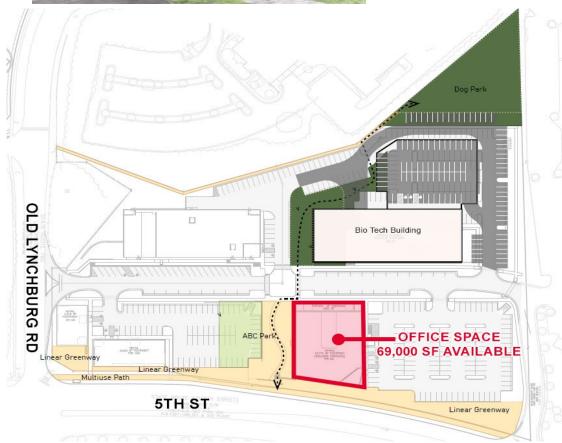

## Located in Charlottesville

Albemarle Business Campus is a mixed-use development of five separate projects, including a progressive, modern 69,000 square foot anchor office building, 10,000 square foot of retail and restaurant space, 100,000 square foot flex/self storage building, a second 60,000 square foot office or hotel and 128-unit multifamily community.

## CLASS A OFFFICE

69,000 RSF





#### SPACE AMENITIES:

- Brand new, four story, Class A office building
- Build to suit opportunity
- Integrated with parks and the outdoors
- Free onsite parking
- Modern HVAC, compartment and filtration systems

- Secure access controls
- Short walk to retail businesses, apartments, and other services
- Walking trails & dog parks
- Designed for technology, biotech and other related companies









## RETAIL/MEDICAL 10,000 RSF





### SPACE AMENITIES:

- Road front retail
- Build to suit LEASE or SALE opportunities
- Located in an opportunity zone
- Suitable for retail/medical

- One or two buildings possible
- Fully finished or vanilla shell available
- Prominent outdoor seating patio sized over 800 and 1,200 SF
- Future traffic calming round about and a corridor that will grow to over 25,000 VPD









## CAMPUS RENDERINGS









# SITE PLAN Aerial





## **PROPERTY**

## Aerial



#### Multi-Family:

- 1. Cavalier Crossing
- 2. Future Residential development (ABC)
- 3. Brookdale Apartments
- 4. The Woodlands of Charlottesville
- 5. Fifth Street Place Apartments
- 6. Lakeside Apartments
- 7. Jefferson Ridge Apartments
- 8. Eagle's Landing Apartments

### Office:

- 1.