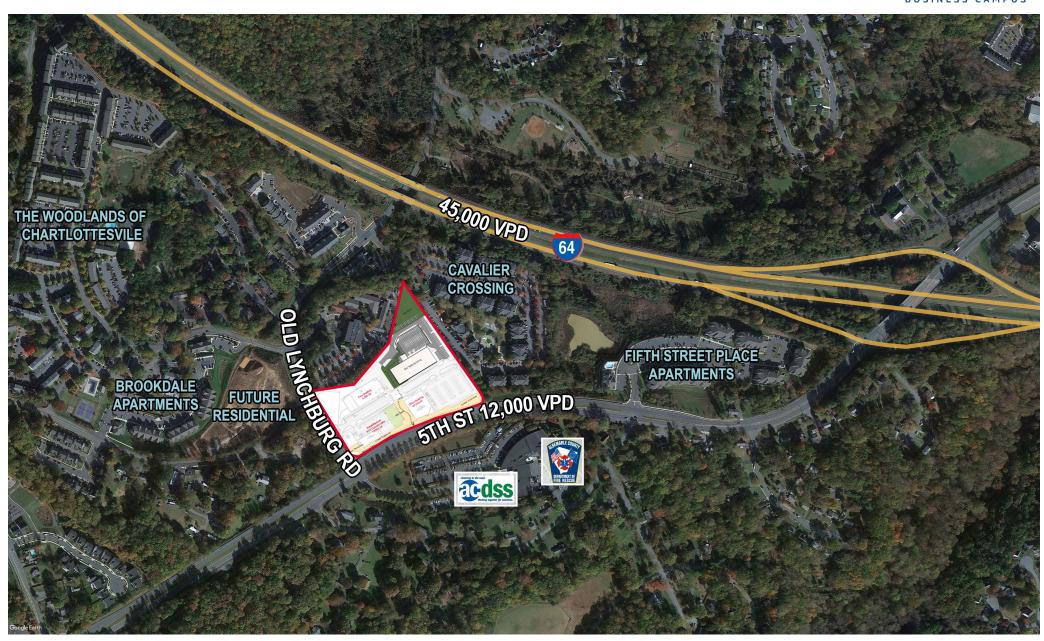

# SITE PLAN Aerial

## **PROPERTY**

## Aerial

#### Multi-Family:

- 1. Cavalier Crossing
- 2. Future Residential development (ABC)
- 3. Brookdale Apartments
- 4. The Woodlands of Charlottesville
- 5. Fifth Street Place Apartments
- 6. Lakeside Apartments
- 7. Jefferson Ridge Apartments
- 8. Eagle's Landing Apartments