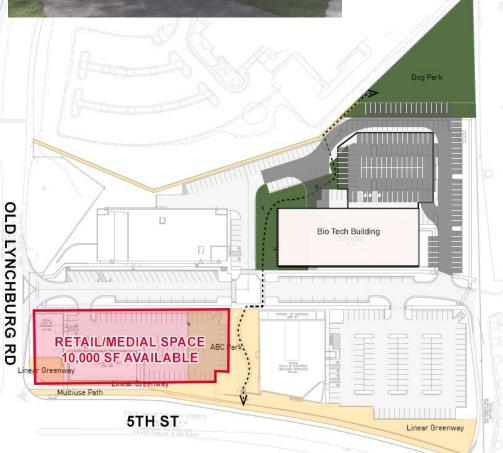

## RETAIL/MEDICAL 10,000 RSF

### SPACE AMENITIES:

- Road front retail
- Build to suit LEASE or SALE opportunities
- Located in an opportunity zone
- Suitable for retail/medical

- One or two buildings possible
- Fully finished or vanilla shell available
- Prominent outdoor seating patio sized over 800 and 1,200 SF
- Future traffic calming round about and a corridor that will grow to over 25,000 VPD