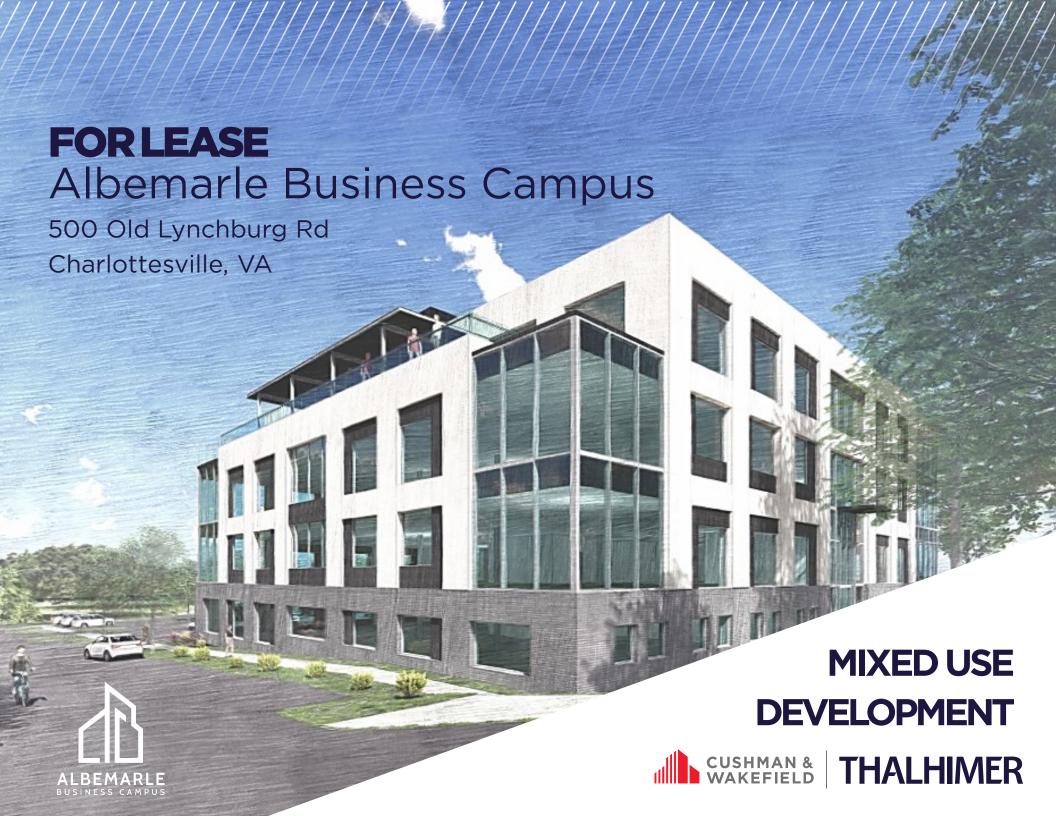

## Located in Charlottesville

Albemarle Business Campus is a mixed-use development of five separate projects, including a progressive, modern 69,000 square foot anchor office building, 10,000 square foot of retail and restaurant space, 100,000 square foot flex/self storage building, a second 60,000 square foot office or hotel and 128-unit multifamily community.

## CLASS A OFFFICE

69,000 RSF