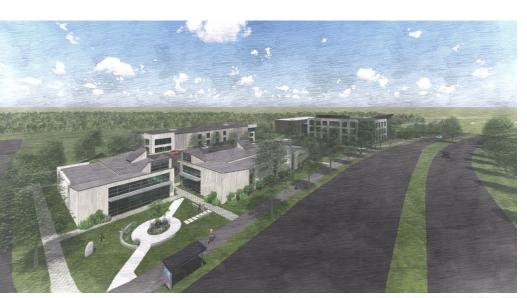

## Located in Charlottesville

Albemarle Business Campus is a mixed-use development of five separate projects, including a progressive, modern 69,000 square foot anchor office building, 10,000 square foot of retail and restaurant space, 100,000 square foot flex/self storage building, a second 60,000 square foot office or hotel and 128-unit multifamily community.

## CAMPUS RENDERINGS

# SITE PLAN Aerial