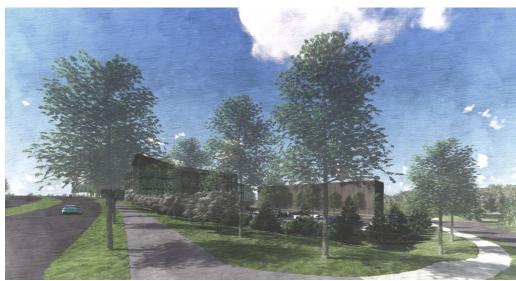

## RETAIL/MEDICAL 10,000 RSF

### SPACE AMENITIES:

- Road front retail
- Build to suit LEASE or SALE opportunities
- Located in an opportunity zone
- Suitable for retail/medical

- One or two buildings possible
- Fully finished or vanilla shell available
- Prominent outdoor seating patio sized over 800 and 1,200 SF
- Future traffic calming round about and a corridor that will grow to over 25,000 VPD