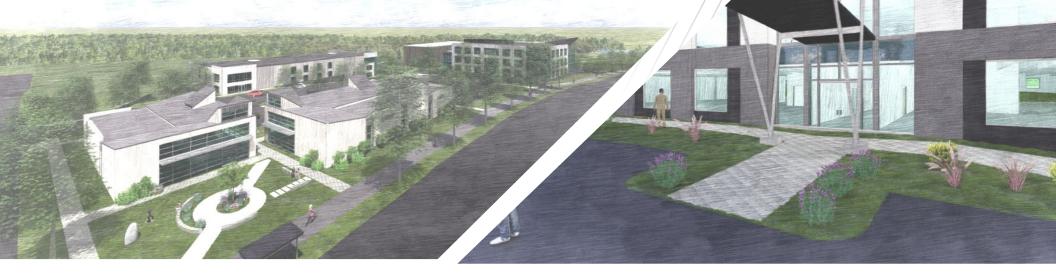

## Located in Charlottesville

Albemarle Business Campus is a mixed-use development of five separate projects, including a progressive, modern 69,000 square foot anchor office building, 10,000 square foot of retail and restaurant space, 100,000 square foot flex/self storage building, a second 60,000 square foot office or hotel and 128-unit multifamily community.

## CAMPUS RENDERINGS