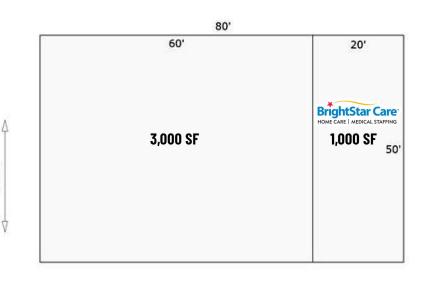

## **TWO TENANT RETAIL & OFFICE BUILDING IN THE CBD** 401-407 N. Waco Ave., Wichita, KS 67202

| SALE PRICE:           | \$800,000.00                              |  |  |
|-----------------------|-------------------------------------------|--|--|
| <b>BUILDING SIZE:</b> | 4,000 SF                                  |  |  |
| LOT SIZE:             | 0.48 Acres                                |  |  |
| YEAR BUILT:           | 2008                                      |  |  |
| ZONING:               | CBD                                       |  |  |
| 2023 TAXES:           | Generals: \$18,014.92<br>Specials: \$7.11 |  |  |

## **PROPERTY HIGHLIGHTS**

- Centrally located office and retail building with door side parking.
- Existing lease in place with Brightstar Care for 1,000 SF.
- Great opportunity for an owner/user with existing income in place.
- Close proximity to US 54 Hwy.