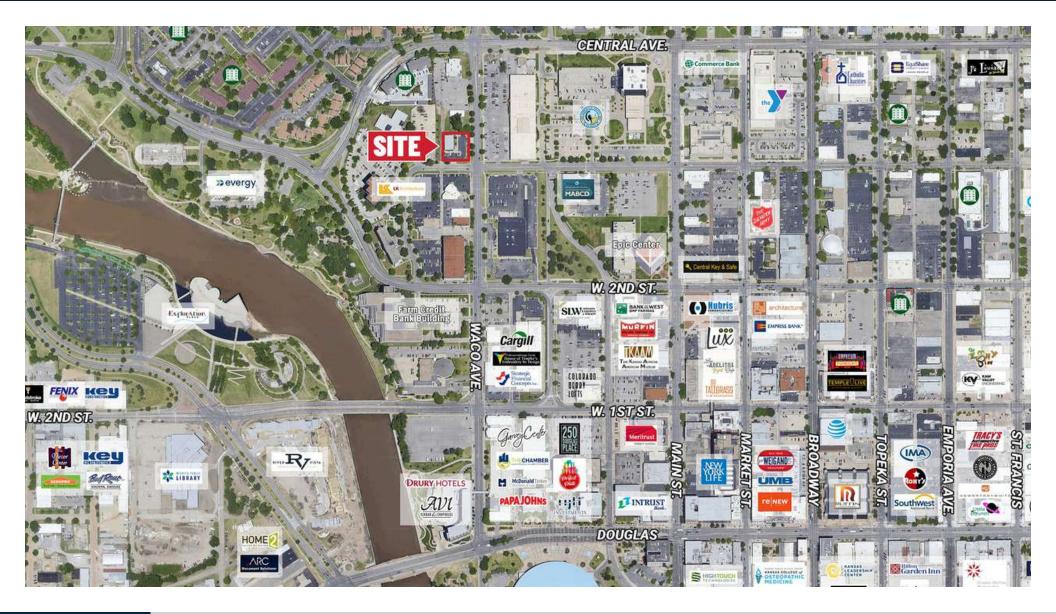

## **TWO TENANT RETAIL & OFFICE BUILDING IN THE CBD** 401-407 N. Waco Ave., Wichita, KS 67202

| SALE PRICE:           | \$800,000.00                              |  |  |
|-----------------------|-------------------------------------------|--|--|
| <b>BUILDING SIZE:</b> | 4,000 SF                                  |  |  |
| LOT SIZE:             | 0.48 Acres                                |  |  |
| YEAR BUILT:           | 2008                                      |  |  |
| ZONING:               | CBD                                       |  |  |
| 2023 TAXES:           | Generals: \$18,014.92<br>Specials: \$7.11 |  |  |

## **PROPERTY HIGHLIGHTS**

- Centrally located office and retail building with door side parking.
- Existing lease in place with Brightstar Care for 1,000 SF.
- Great opportunity for an owner/user with existing income in place.
- Close proximity to US 54 Hwy.