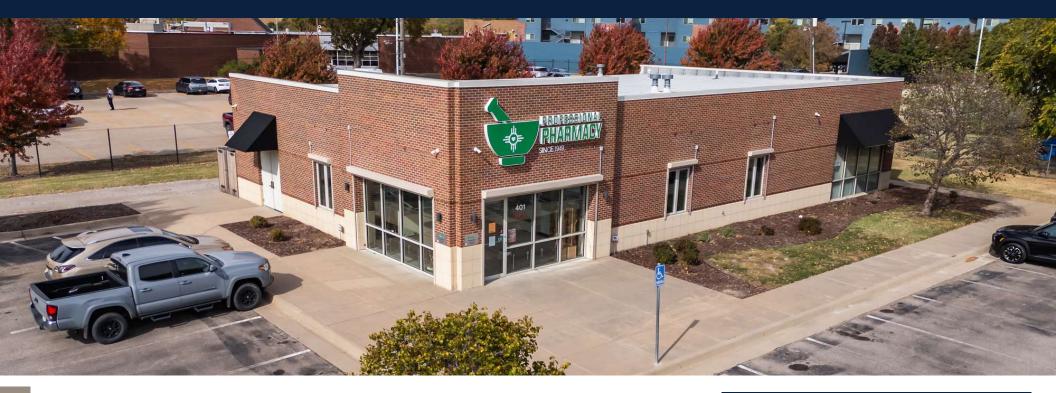

## **TWO TENANT RETAIL & OFFICE BUILDING IN THE CBD** 401-407 N. Waco Ave., Wichita, KS 67202

| SALE PRICE:           | \$800,000.00                              |  |  |
|-----------------------|-------------------------------------------|--|--|
| <b>BUILDING SIZE:</b> | 4,000 SF                                  |  |  |
| LOT SIZE:             | 0.48 Acres                                |  |  |
| YEAR BUILT:           | 2008                                      |  |  |
| ZONING:               | CBD                                       |  |  |
| 2023 TAXES:           | Generals: \$18,014.92<br>Specials: \$7.11 |  |  |

## **PROPERTY HIGHLIGHTS**

- Centrally located office and retail building with door side parking.
- Existing lease in place with Brightstar Care for 1,000 SF.
- Great opportunity for an owner/user with existing income in place.
- Close proximity to US 54 Hwy.