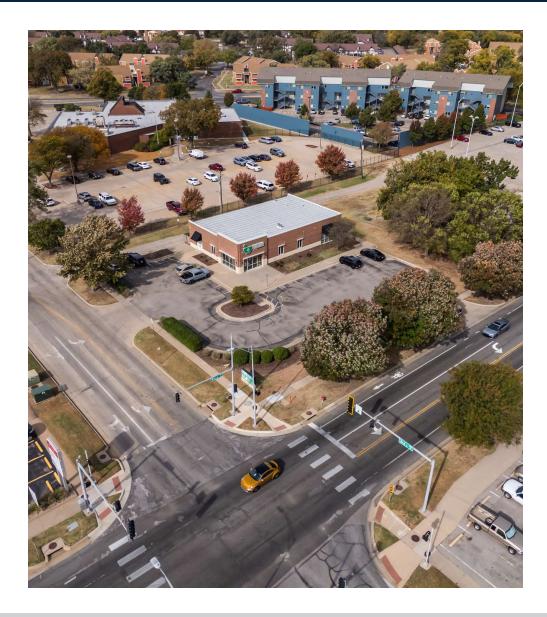

## **TWO TENANT RETAIL & OFFICE BUILDING IN THE CBD** 401-407 N. Waco Ave., Wichita, KS 67202

| SALE PRICE:           | \$800,000.00                              |  |  |
|-----------------------|-------------------------------------------|--|--|
| <b>BUILDING SIZE:</b> | 4,000 SF                                  |  |  |
| LOT SIZE:             | 0.48 Acres                                |  |  |
| YEAR BUILT:           | 2008                                      |  |  |
| ZONING:               | CBD                                       |  |  |
| 2023 TAXES:           | Generals: \$18,014.92<br>Specials: \$7.11 |  |  |

## **PROPERTY HIGHLIGHTS**

- Centrally located office and retail building with door side parking.
- Existing lease in place with Brightstar Care for 1,000 SF.
- Great opportunity for an owner/user with existing income in place.
- Close proximity to US 54 Hwy.

17,660 VPD

TRAFFIC COUNTS

**CENTRAL & WACO** 

Ż

Offered exclusively by: Krista Lowry | 316-292-3990 | klowryracine@weigand.com