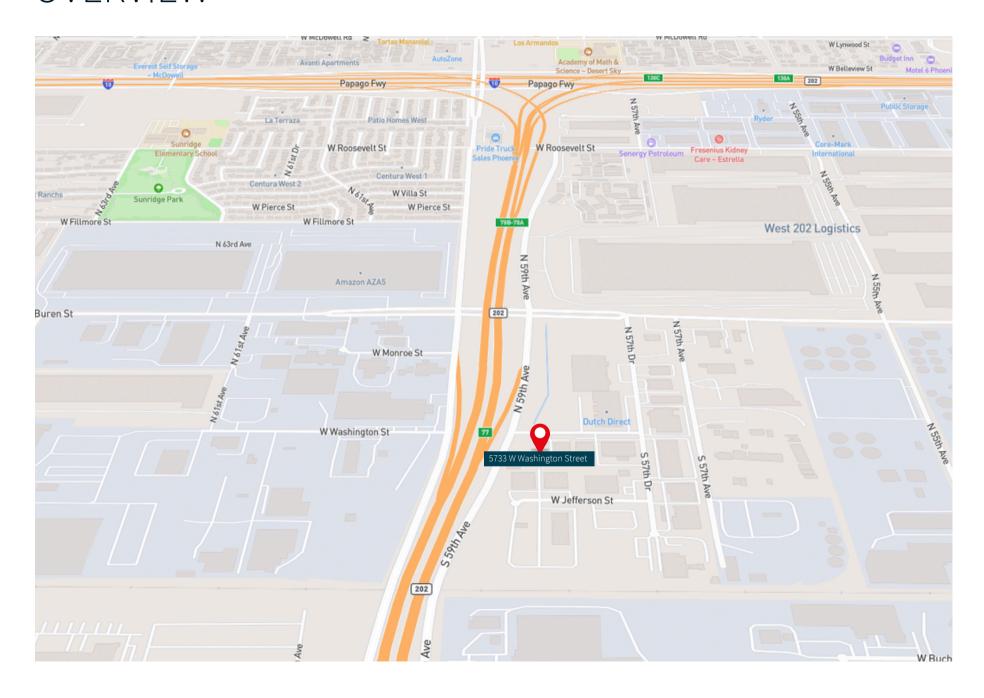

### LOCATION OVERVIEW

# PROPERTY DETAILS

| Location                      | 5733 West Washington Street<br>Phoenix, AZ 85043                                                                                                                                                                                                                                                     |
|-------------------------------|------------------------------------------------------------------------------------------------------------------------------------------------------------------------------------------------------------------------------------------------------------------------------------------------------|
| Size                          | Approximately .537 Acres (23,396 SF)                                                                                                                                                                                                                                                                 |
| Zoning                        | A-1, City of Phoenix                                                                                                                                                                                                                                                                                 |
| Detail                        | <ul> <li>Pricing: \$4,250/MG - per month</li> <li>Fully fenced and secured with razor wire</li> <li>Easy access with 20 foot rolling gate along Washington Street</li> <li>Asphalt mill base</li> <li>Approved for outside storage uses</li> <li>Immediate access to the Loop 202 Freeway</li> </ul> |
| Availability                  | Available Immediately                                                                                                                                                                                                                                                                                |
| Close<br>Freeway<br>Proximity | <ul> <li>Loop 202</li> <li>I-10</li> <li>I-17</li> <li>SR-51</li> </ul>                                                                                                                                                                                                                              |