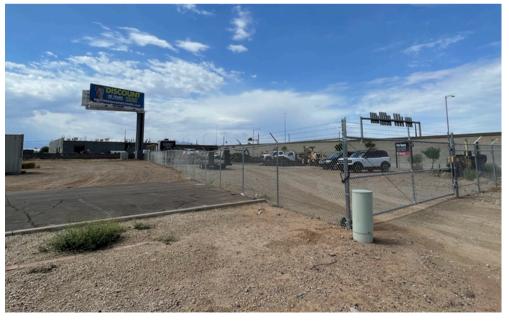

#### PROPERTY PHOTOGRAPHY

# PROPERTY DETAILS

| Location                      | 5733 West Washington Street<br>Phoenix, AZ 85043                                                                                                                                                                                                                                                     |
|-------------------------------|------------------------------------------------------------------------------------------------------------------------------------------------------------------------------------------------------------------------------------------------------------------------------------------------------|
| Size                          | Approximately .537 Acres (23,396 SF)                                                                                                                                                                                                                                                                 |
| Zoning                        | A-1, City of Phoenix                                                                                                                                                                                                                                                                                 |
| Detail                        | <ul> <li>Pricing: \$4,250/MG - per month</li> <li>Fully fenced and secured with razor wire</li> <li>Easy access with 20 foot rolling gate along Washington Street</li> <li>Asphalt mill base</li> <li>Approved for outside storage uses</li> <li>Immediate access to the Loop 202 Freeway</li> </ul> |
| Availability                  | Available Immediately                                                                                                                                                                                                                                                                                |
| Close<br>Freeway<br>Proximity | <ul> <li>Loop 202</li> <li>I-10</li> <li>I-17</li> <li>SR-51</li> </ul>                                                                                                                                                                                                                              |