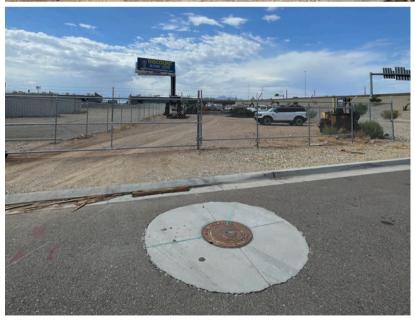

#### PROPERTY PHOTOGRAPHY

# PROPERTY DETAILS

| Location                      | 5733 West Washington Street<br>Phoenix, AZ 85043                                                                                                                                                                                                                                                     |
|-------------------------------|------------------------------------------------------------------------------------------------------------------------------------------------------------------------------------------------------------------------------------------------------------------------------------------------------|
| Size                          | Approximately .537 Acres (23,396 SF)                                                                                                                                                                                                                                                                 |
| Zoning                        | A-1, City of Phoenix                                                                                                                                                                                                                                                                                 |
| Detail                        | <ul> <li>Pricing: \$4,250/MG - per month</li> <li>Fully fenced and secured with razor wire</li> <li>Easy access with 20 foot rolling gate along Washington Street</li> <li>Asphalt mill base</li> <li>Approved for outside storage uses</li> <li>Immediate access to the Loop 202 Freeway</li> </ul> |
| Availability                  | Available Immediately                                                                                                                                                                                                                                                                                |
| Close<br>Freeway<br>Proximity | <ul> <li>Loop 202</li> <li>I-10</li> <li>I-17</li> <li>SR-51</li> </ul>                                                                                                                                                                                                                              |