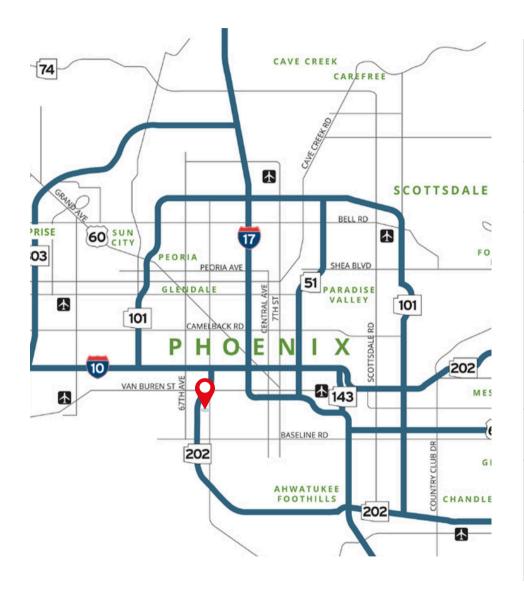

### FOR LEASE

Approximately .537 Acres (23,396 SF)
Fully Fenced and Secured Industrial Outdoor Site Available for Lease

5733 West Washington Street Phoenix, AZ 85043



# PROPERTY DETAILS



| Location                      | 5733 West Washington Street<br>Phoenix, AZ 85043                                                                                                                                                                                                                                                     |
|-------------------------------|------------------------------------------------------------------------------------------------------------------------------------------------------------------------------------------------------------------------------------------------------------------------------------------------------|
| Size                          | Approximately .537 Acres (23,396 SF)