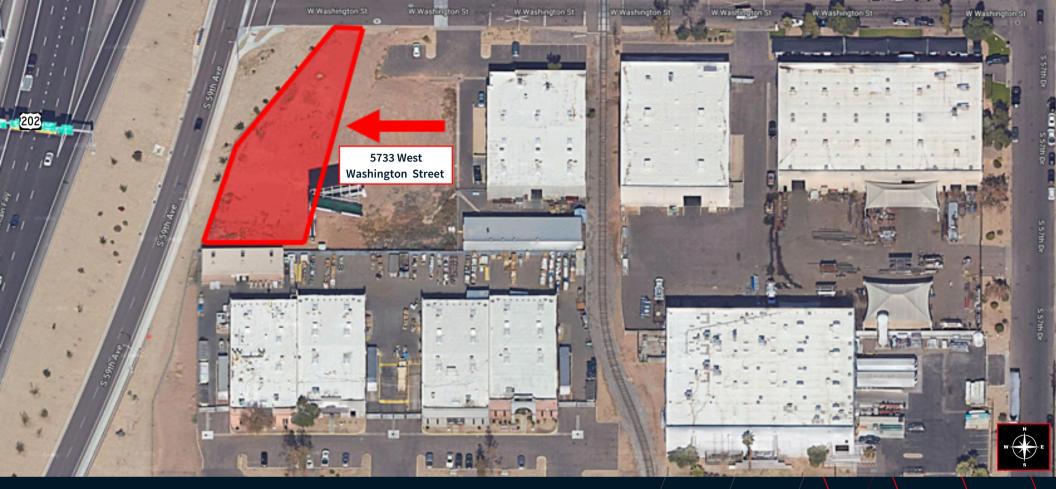

### FOR LEASE

Approximately .537 Acres (23,396 SF)
Fully Fenced and Secured Industrial Outdoor Site Available for Lease

5733 West Washington Street Phoenix, AZ 85043

# PROPERTY DETAILS

| Location                      | 5733 West Washington Street<br>Phoenix, AZ 85043                                                                                                                                                                                                                                                     |
|-------------------------------|------------------------------------------------------------------------------------------------------------------------------------------------------------------------------------------------------------------------------------------------------------------------------------------------------|
| Size                          | Approximately .537 Acres (23,396 SF)                                                                                                                                                                                                                                                                 |
| Zoning                        | A-1, City of Phoenix                                                                                                                                                                                                                                                                                 |
| Detail                        | <ul> <li>Pricing: \$4,250/MG - per month</li> <li>Fully fenced and secured with razor wire</li> <li>Easy access with 20 foot rolling gate along Washington Street</li> <li>Asphalt mill base</li> <li>Approved for outside storage uses</li> <li>Immediate access to the Loop 202 Freeway</li> </ul> |
| Availability                  | Available Immediately                                                                                                                                                                                                                                                                                |
| Close<br>Freeway<br>Proximity | <ul> <li>Loop 202</li> <li>I-10</li> <li>I-17</li> <li>SR-51</li> </ul>                                                                                                                                                                                                                              |