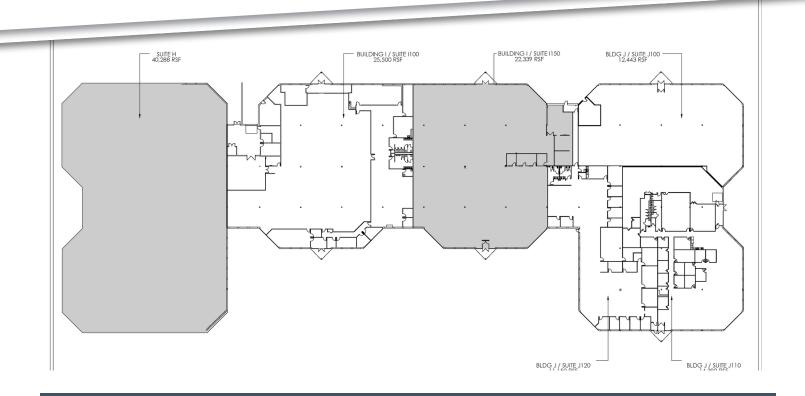

# TROY TECHNOLOGY PARK BUILDINGS B-K PROPERTY **AVAILABILITY**

| AVAILABLE SUITES        |            |               |            |           |
|-------------------------|------------|---------------|------------|-----------|
| SPACE                   | SPACE USE  | LEASE RATE    | LEASE TYPE | SIZE (SF) |
| Suite H - Building H    | Flex Space | \$12.95 SF/yr | NNN        | 40,288 SF |
| Suite I105 - Building I | Flex Space | \$12.95 SF/yr | NNN        | 22,339 SF |