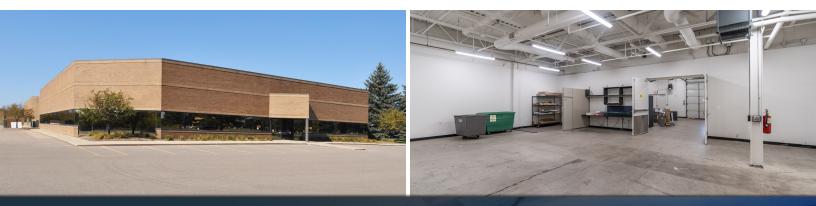

#### **PROPERTY HIGHLIGHTS:**

- High-tech industrial and flex opportunity available within desirable Troy Technology Park
- State-of-the-art infrastructure and facilities designed to meet the demands of modern high-tech operations
- Suites ranging from +/- 9,000 SF up to 41,000 SF of flex space with ability for adding overhead doors
- Flexible floor plans and adaptable spaces ideal for R&D, light manufacturing, office or medical use
- Potential for customized build-out options to suit specific tenant requirements
- Competitive leasing terms and incentives for qualified tenants in Troy Technology Park
- Prominent building façade and monument signage along John R or Industrial Drive
- Dedicated property management team committed to providing responsive service and maintaining high standards
- Fiber-optic internet connectivity and infrastructure in place
- Ample parking and easy access for employees and visitors
- Major automotive and technology companies located within the Park including Magna Powertrain, LG Energy, LG Electronics, LabCorp Group, Rousch Industries, and many more
- Troy Technology Park is situated just North of the Oakland Mall and within proximity of several restaurants and entertainment venues