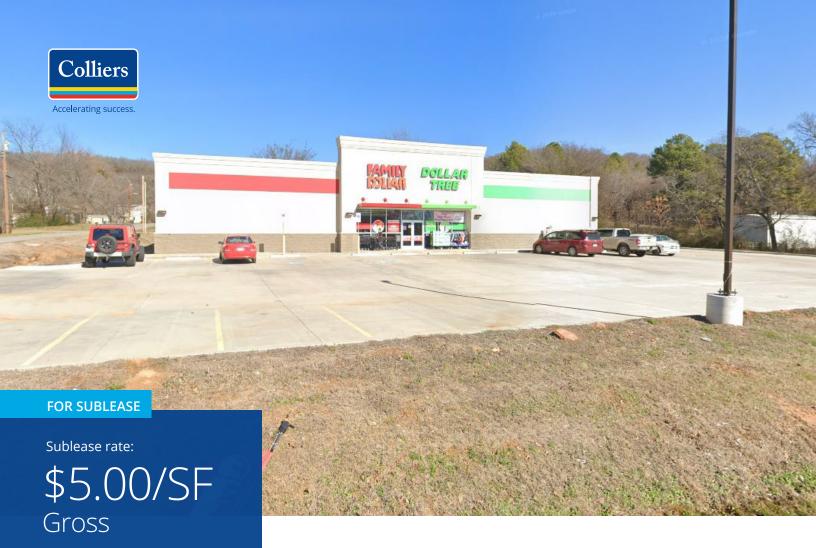

# Large Retail Building

For sublease: 604 E. Highway 64, Coal Hill, AR

### **Features**

- +/- 10,537 SF building
- Sublease rate: \$5.00/SF, Gross
- Lease expiration date: 6/30/2032
- Pylon signage available

1 Allied Drive, Suite 1500 Little Rock, AR 72202 P: +1 501 372 6161 F: +1 501 372 0671