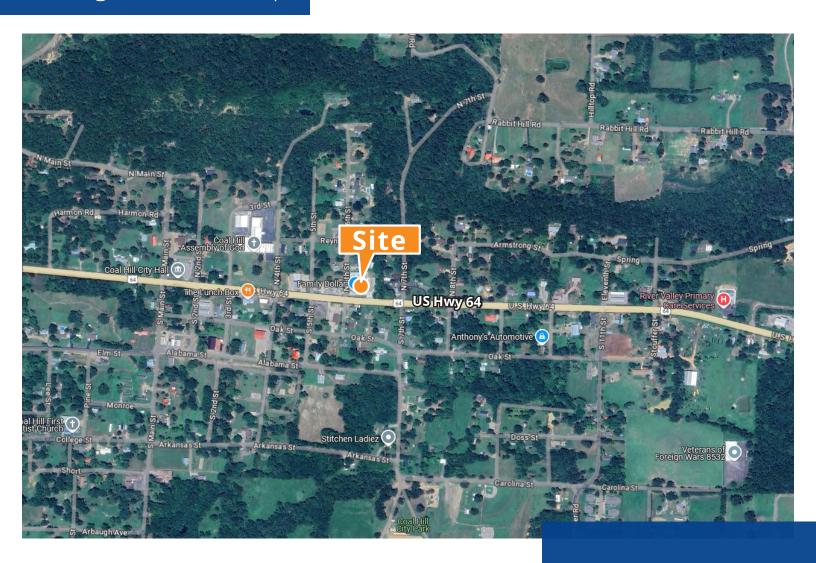

### **Contact us:**

### **Graham Gordon**

+1 501 978 6503 graham.gordon@colliers.com

### **Nathan Monan**

+1 501 850 0710 nathan.monan@colliers.com

# Large Retail Building

For sublease: 604 E. Highway 64, Coal Hill, AR

### **Features**

- +/- 10,537 SF building
- Sublease rate: \$5.00/SF, Gross
- Lease expiration date: 6/30/2032
- Pylon signage available

1 Allied Drive, Suite 1500 Little Rock, AR 72202 P: +1 501 372 6161 F: +1 501 372 0671

Copyright © 2024 Colliers International.

Information herein has been obtained from sources deemed reliable, however its accuracy cannot be guaranteed. The user is required to conduct their own due diligence and verification.

## Neighborhood Map



### 2024 Demographics

|                                       | 1 Mile   | 3 Mile   | 5 Mile   |
|---------------------------------------|----------|----------|----------|
| Estimated<br>Population               | 756      | 1,602    | 3,119    |
| Estimated<br>Households               | 307      | 655      | 1,278    |
| Estimated Avg.<br>Household<br>Income | \$56,044 | \$53,871 | \$55,440 |

### **Contact us:**

### **Graham Gordon**

+1 501 978 6503 graham.gordon@colliers.com

### **Nathan Monan**

+1 501 850 0710 nathan.monan@colliers.com

1 Allied Drive, Suite 1500 Little Rock, AR 72202 P: +1 501 372 6161 colliers.com/arkansas