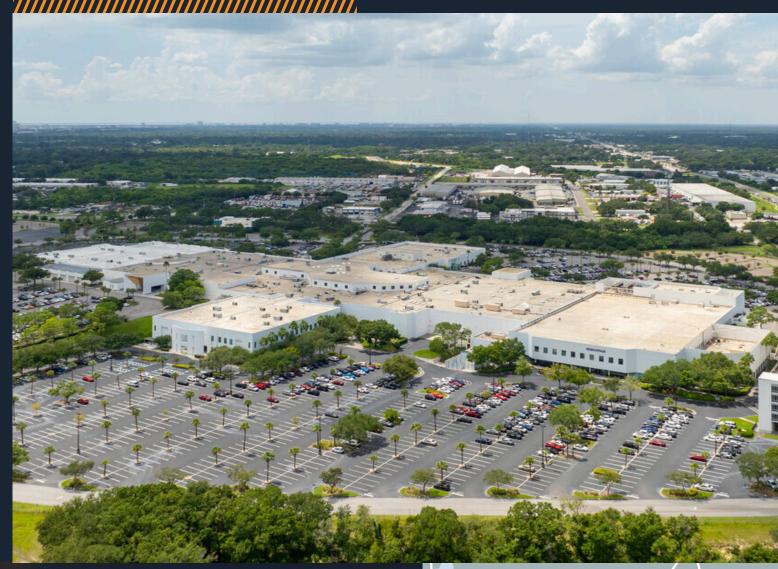

## A B U N D A N T A M E N I T I E S

11,500 SF Fitness/ Wellness Center

Daycare

Conference centers

Food court/ restaurant

Abundant/ covered parking

Immediate access to all major highways, TPA and Downtown Tampa

On-site management office

- 4,364 RSF to 77,050 RSF available
- 10+ feet ceiling heights
- Hospitality environment and collaborative soft seating throughout