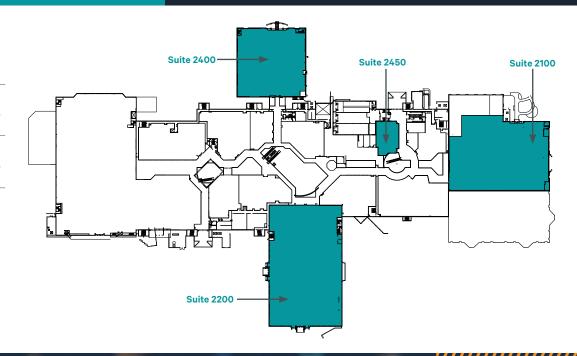

### LEVEL TWO

**AVAILABLE SPACES** 

**Suite 2100** 56,134 RSF

**Suite 2200** 69,930 RSF

**Suite 2400** 35,909 RSF

**Suite 2450** 5,745 RSF

5701 E. HILLSBOROUGH AVENUE TAMPA, FL 33610