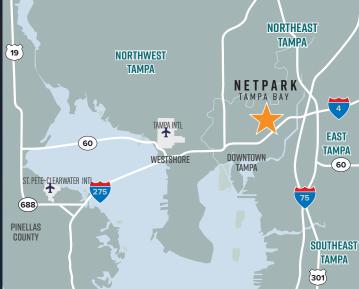

### LEVEL TWO

**AVAILABLE SPACES** 

**Suite 2100** 56,134 RSF

**Suite 2200** 69,930 RSF

**Suite 2400** 35,909 RSF

**Suite 2450** 5,745 RSF

5701 E. HILLSBOROUGH AVENUE TAMPA, FL 33610