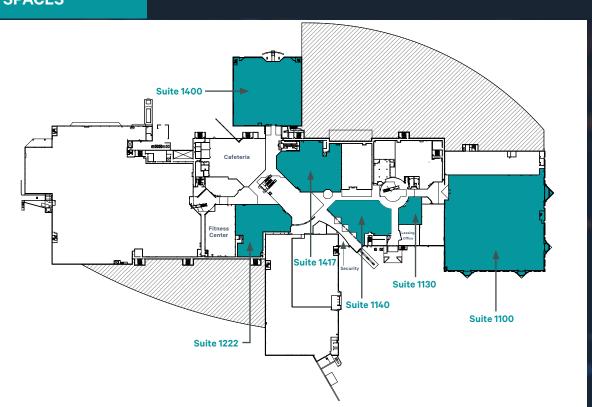

## LEVEL ONE AVAILABLE SPACES

**Suite 1100** 77,050 RSF

**Suite 1130** 4,364 RSF

**Suite 1140** 14,098 RSF

**Suite 1222** 16,426 RSF

**Suite 1400** 35,278 RSF

**Suite 1417** 21,728 RSF