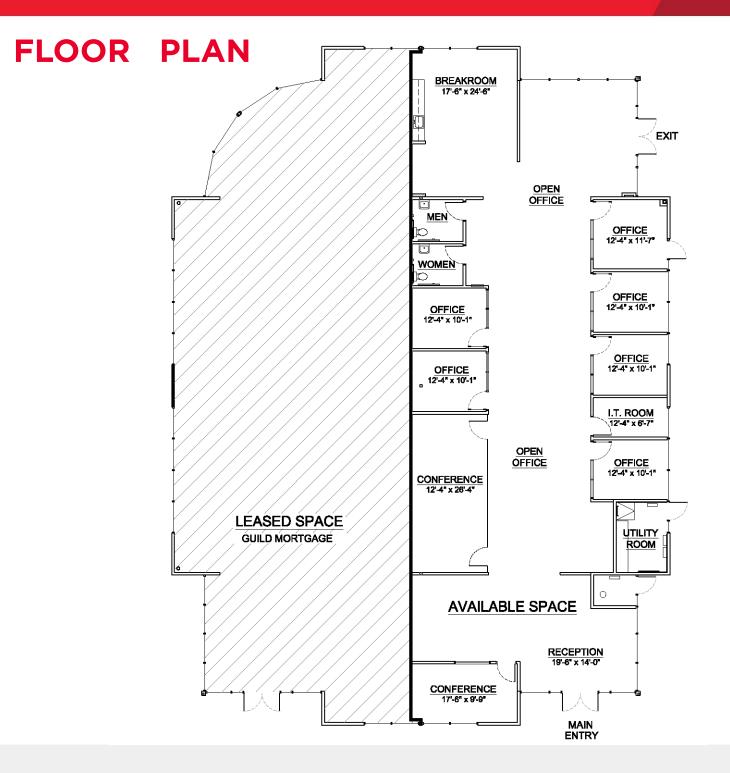

### ±4,406 SF AVAILABLE

Leasing Incentives! Touring Bonus: \$100 Gift Card for Qualified Tours Leasing Bonus: \$1/SF Bonus Commission\*

\*Minimum 3-Year Deal

### **PROPERTY HIGHLIGHTS**

- ±4,406 SF available for lease
- Excellent visibility, building top signage available
- Ideal location at the intersection of Truxel and Del Paso Road
- Close proximity to retail amenities / restaurants
- Directly across the street from Raley's Center
- Desirable new construction and attractive landscaping
- Immediate access to Interstate 80 and Interstate 5
- Anchor tenants include: Guild Mortgage Company, Lyon Real Estate, Placer Title Company, Suncrest Home Healthcare and Realty ONE Group