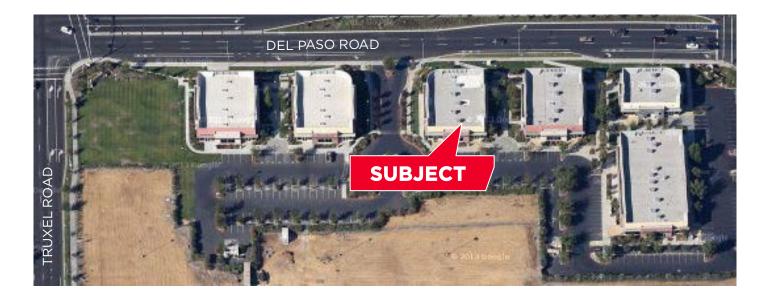

### **PROPERTY HIGHLIGHTS**

- ±4,406 SF available for lease
- Excellent visibility, building top signage available
- Ideal location at the intersection of Truxel and Del Paso Road
- Close proximity to retail amenities / restaurants
- Directly across the street from Raley's Center
- Desirable new construction and attractive landscaping
- Immediate access to Interstate 80 and Interstate 5
- Anchor tenants include: Guild Mortgage Company, Lyon Real Estate, Placer Title Company, Suncrest Home Healthcare and Realty ONE Group