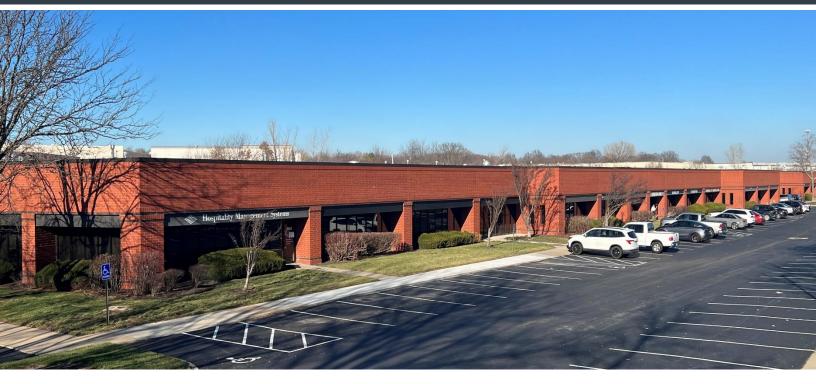

## Managed by CLARION PARTNERS

Westbrook I 8064 Reeder Street, Lenexa, Kansas

±8,840 Square Feet Available for Lease

## **BUILDING HIGHLIGHTS**

- Office/warehouse
- ±7,715 s.f. office
- ±1,125 s.f. warehouse
- 14' clear height
- One (1) dock-high door
- Wet sprinkler
- Excellent visibility at I-35
- LED lights with motion sensors in warehouse

Westbrook Business Park is an industrial area located in Lenexa, Kansas. Westbrook Business Park sits in Johnson County with easy access to major highways such as I-35 and I-435.