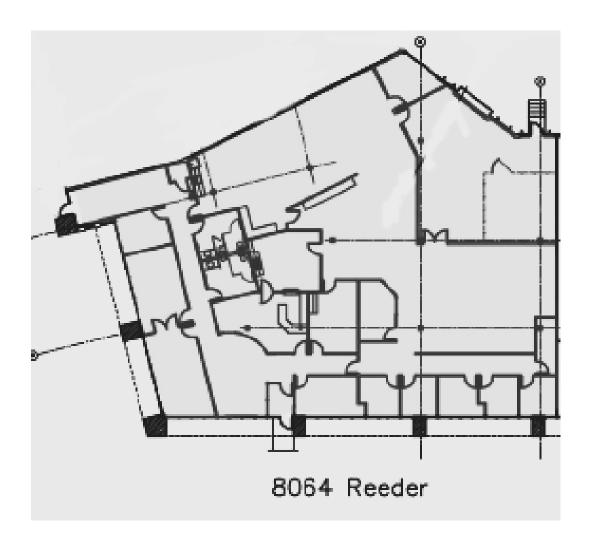

## Managed by CLARION PARTNERS

Westbrook I 8064 Reeder Street, Lenexa, Kansas

±8,840 Square Feet Available for Lease

## **BUILDING HIGHLIGHTS**

- Office/warehouse
- ±7,715 s.f. office
- ±1,125 s.f. warehouse
- 14' clear height
- One (1) dock-high door
- Wet sprinkler
- Excellent visibility at I-35
- LED lights with motion sensors in warehouse