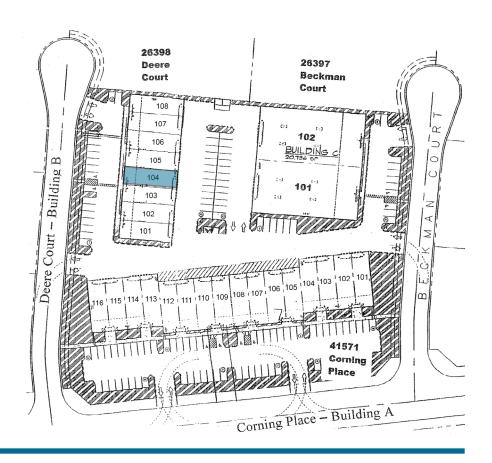

### FOR LEASE ±1,728 SF INDUSTRIAL SPACE

26398 DEERE COURT, SUITE 104, MURRIETA, CA 92562

#### FOR LEASE ±1,728 SF INDUSTRIAL SPACE

26398 DEERE COURT, SUITE 104, MURRIETA, CA 92562