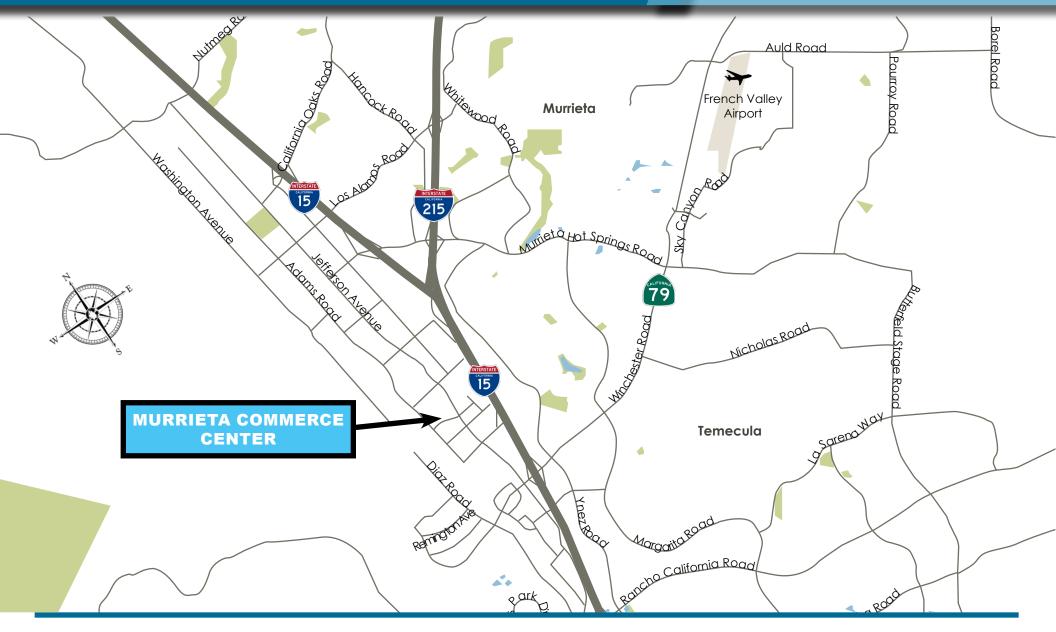

#### FOR LEASE ±1,728 SF INDUSTRIAL SPACE

#### FOR LEASE ±1,728 SF INDUSTRIAL SPACE

26398 DEERE COURT, SUITE 104, MURRIETA, CA 92562