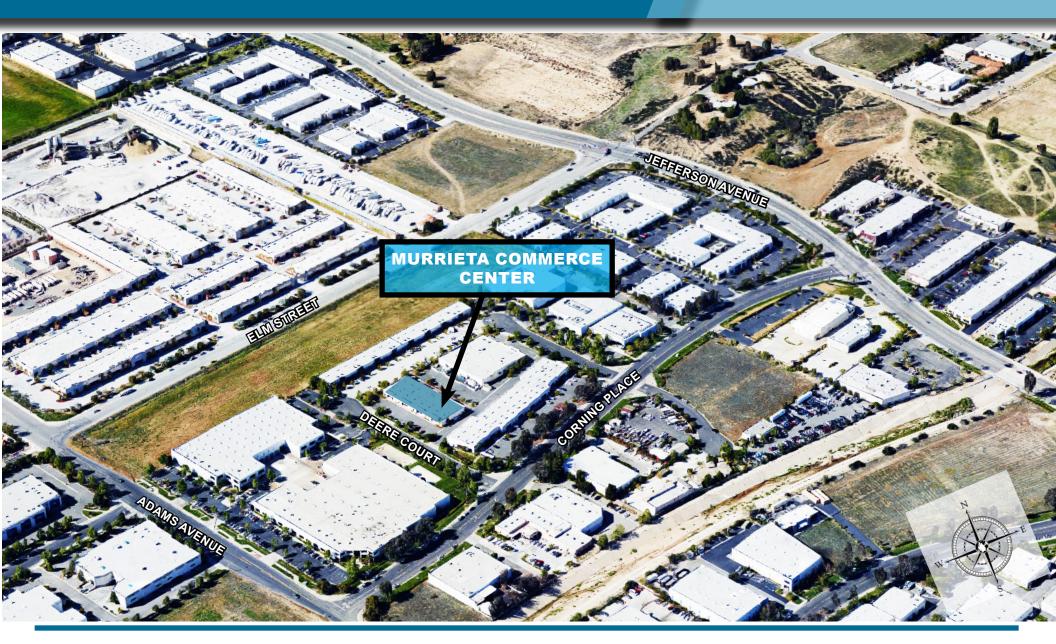

26398 DEERE COURT, SUITE 104, MURRIETA, CA 92562

### FOR LEASE ±1,728 SF INDUSTRIAL SPACE

26398 DEERE COURT, SUITE 104, MURRIETA, CA 92562