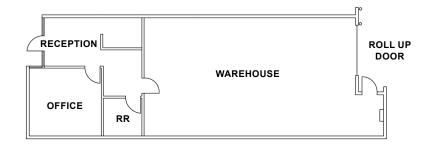

#### TYPICAL FLOOR PLAN

26398 DEERE COURT, SUITE 104, MURRIETA, CA 92562

#### **AVAILABILITY**

UNIT UNIT SIZE MONTHLY RENTAL RATE

**DESCRIPTION** 

±1,728 SF \$2,440.00 Base Rent + CAOE\* Reception area, copy room, 1 private office, coffee bar with sink, 1 restroom, balance of space warehouse.