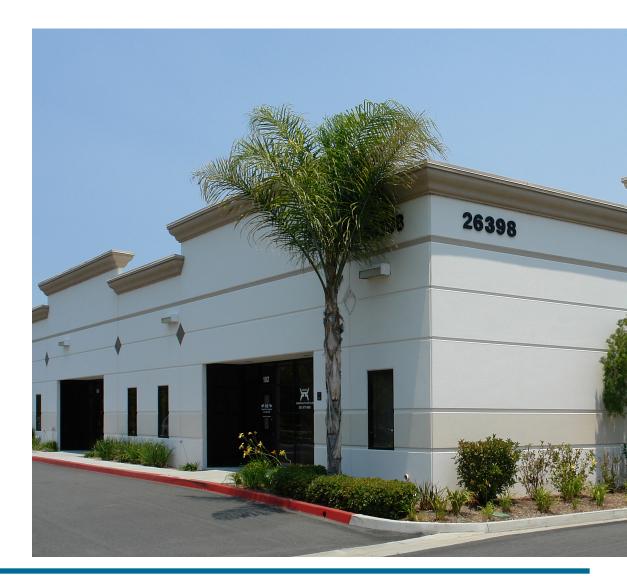

26398 DEERE COURT, SUITE 104, MURRIETA, CA 92562

#### FOR LEASE ±1,728 SF INDUSTRIAL SPACE