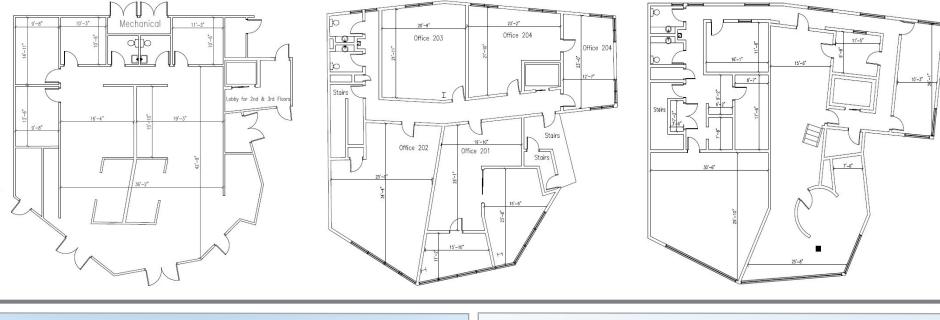

### AVAILABLE SPACE:

| GROUND FLOOR  | 2,526± SF |
|---------------|-----------|
| SUITE 201/202 | 2,105± SF |
| SUITE 203     | 618± SF   |
| SUITE 204     | 888± SF   |
| SUITE 300     | 4,174± SF |

Lee & Associates Oakland Commercial Real Estate \ 520 3rd Street, Suite 105, Oakland, CA 94607 \ www.lee-associates.com

#### 1ST FLOOR

### 2ND FLOOR

## **3RD FLOOR**

Lee & Associates Oakland Commercial Real Estate \ 520 3rd Street, Suite 105, Oakland, CA 94607 \ www.lee-associates.com

All information furnished regarding property for sale, rental or financing is from sources deemed reliable, but no warranty or representation is made to the accuracy thereof and same is submitted to errors, omissions, change of price, rental or other conditions prior to sale, lease or financing or withdrawal without notice. No liability of any kind is to be imposed on the broker herein.