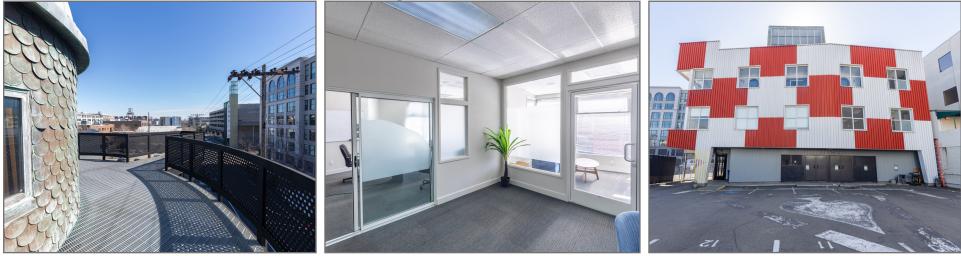

### **BUILDING FEATURES:**

- Most Unique Building in Oakland
- Fully Secured Parking Lot
- Walking Distance to Numerous Jack London Square
  Amenities
- Excellent Access to Public Transportation: Close to Amtrak Station, 12th Street BART, and Ferry Terminal
- Private Deck on the 3rd Floor