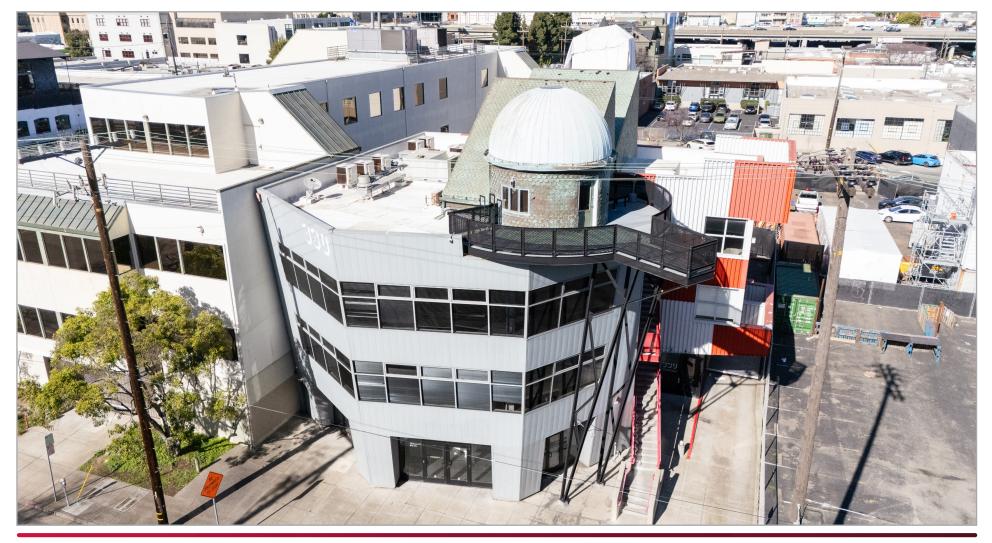

# FOR LEASE - THE LEVIATHAN 330 2ND STREET | OAKLAND, CA

COMMERCIAL REAL ESTATE SERVICES

### **BUILDING FEATURES:**

- Most Unique Building in Oakland
- Fully Secured Parking Lot
- Walking Distance to Numerous Jack London Square
  Amenities
- Excellent Access to Public Transportation: Close to Amtrak Station, 12th Street BART, and Ferry Terminal
- Private Deck on the 3rd Floor