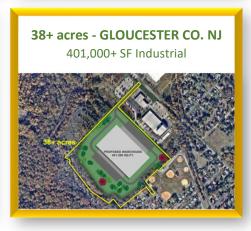

ated in Frailey Township, Schuylkill, County. **Built-To-Suit**. Choose any building size from 200,000 SF to 1,000,000 SF built to your specification. Up to 250 acres available in any appropriately subdivided lot sizes to accommodate your custom designed building.



# National Land INDUSTRIAL . COMMERCIAL D E V E L O P E R S

## **LOCATION & AERIALS**













NLD is actively pursuing entitlement for over 8 million square feet of Industrial building space. Let NLD custom design a site to your specific needs. Financing and build-to-suit options available for lease or purchase.

Visit our website to submit a request to join our exclusive pre-market first look list.

www.NationalLandDevelopers.com

## CALL NLD SALES: (610) 565-6566

### FEATURED INDUSTRIAL/MANUFACTURING





















#### **ABOUT US**

National Land Developers (NLD) is a privately owned commercial real estate development and investment company operating primarily in the industrial sector. We acquire raw land to develop and build-to-suit, with the intent to maximize the property's use to ultimately increase its value. We will sell a project at any stage of entitlement!

NLD has an exclusive selection of assets for Industrial, Manufacturing and Commercial users which can be found by visiting our website at NationalLandDevelopers.com.

Our services include land acquisitions, conceptual site plans with alternate building layouts, final engineered plans, site & construction services, and optional credit tenant financing as required. With the capability of acquiring 75,000 + acres through these partnersh