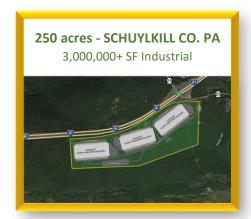

## I-81 #112 Sherman's Mountain Rd Frailey, Schuylkill County, PA

up to 3,000,000SF available (on up to 250 ac)

| Proposed Building(s) Size: Various (200K SF– 1M SF) | Zoning: CM – Conservation Mining             |
|-----------------------------------------------------|----------------------------------------------|
| Maximum Building Height: 100 FT                     | Zoning: Warehousing is allowable use         |
| Built-To-Suit any SF – Customize before approvals   | Location: I-81 corridor at Rt 25 interchange |

## SITE CONCEPTS

**NLD** is offering flexibility! Buy land at any stage of entitlement or chose Lease buy-back option with financing available. Up to 3,000,000 SF of industrial warehouse or manufacturing space in one or more buildings centrally located in Frailey Township, Schuylkill, County. **Built-To-Suit**. Choose any building size from 200,000 SF to 1,000,000 SF built to your specification. Up to 250 acres available in any appropriately subdivided lot sizes to accommodate your custom designed building.