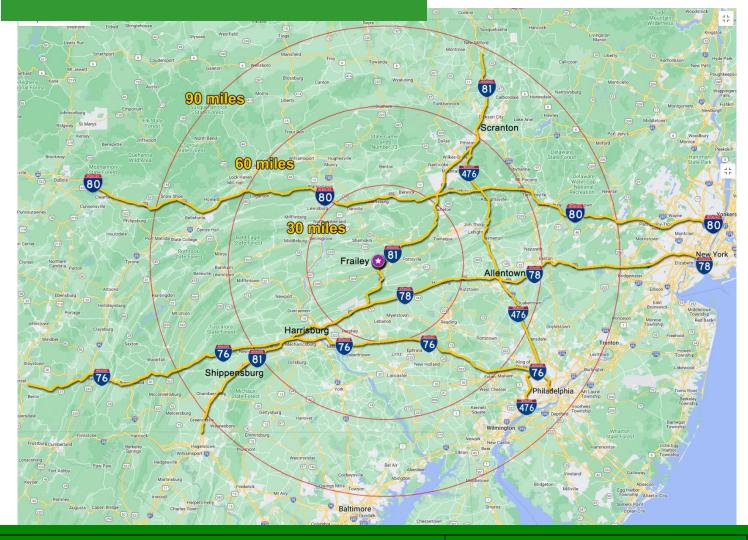

## **DEMOGRAPHICS**

| DEMOGRAPHICS       | 90 MILES   | 60 MILES  | 30 MILES  |
|--------------------|------------|-----------|-----------|
| TOTAL POPULATION   | 11,435,890 | 4,343,217 | 1,557,151 |
| 25 TO 44 YEARS OLD | 2,949,401  | 1,230,162 | 388,225   |
| TOTAL HOUSEHOLDS   | 4,397,973  | 1,663,846 | 457,851   |

| SEA PORTS              | MILES |
|------------------------|-------|
| PORT OF WILMINGTON, DE | 103   |
| PHILAPORT              | 114   |
| PORT OF BALTIMORE, MD  | 127   |
| PORT OF NEWARK, NJ     | 137   |

| MAJOR CITIES     | MILES |
|------------------|-------|
| HARRISBURG, PA   | 47    |
| SCRANTON, PA     | 74    |
| PHILADELPHIA, PA | 110   |
| BALTIMORE, MD    | 127   |
| NEW YORK, NY     | 146   |
| WASHNGTON, DC    | 167   |

| AIRPORTS           | MILES |
|--------------------|-------|
| HARRISBURG, PA     | 53    |
| W-B/SCRANTON       | 66    |
| PHILADELPHIA (PHL) | 115   |
| NEWARK (EWR)       | 135   |