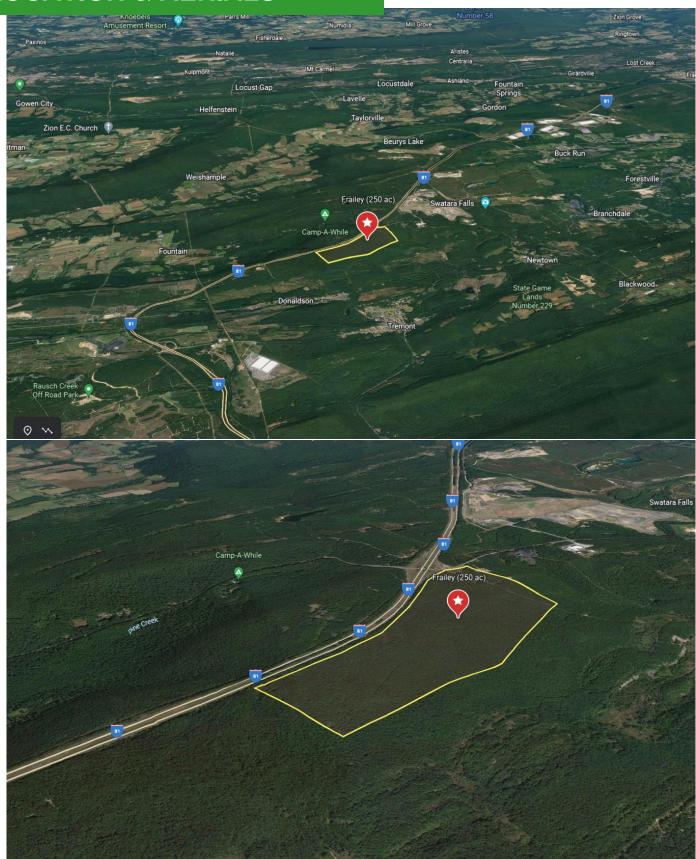

## I-81 #112 Sherman's Mountain Rd Frailey, Schuylkill County, PA

up to 3,000,000SF available (on up to 250 ac)

| Proposed Building(s) Size: Various (200K SF– 1M SF) | Zoning: CM – Conservation Mining             |
|-----------------------------------------------------|----------------------------------------------|
| Maximum Building Height: 100 FT                     | Zoning: Warehousing is allowable use         |
| Built-To-Suit any SF – Customize before approvals   | Location: I-81 corridor at Rt 25 interchange |

### Up to 3M SF of CLASS A Warehouse space on I-81 corridor available!

Entire property or subdivided lots available with FULL or PARTIAL entitlement.

NLD is proud to offer this property located directly adjacent to I-81 the Northbound off ramp at interchange # 112, Shermans Mountain Road.in Frailey Township, Schuylkill County PA. This premium location is located in the heart of the I-81 corridor about midway between Harrisburg and Hazelton.

## **LOCATION & AERIALS**

NLD is actively pursuing entitlement for over 8 million square feet of Industrial building space. Let NLD custom design a site to your specific needs. Financing and build-to-suit options available for lease or purchase.