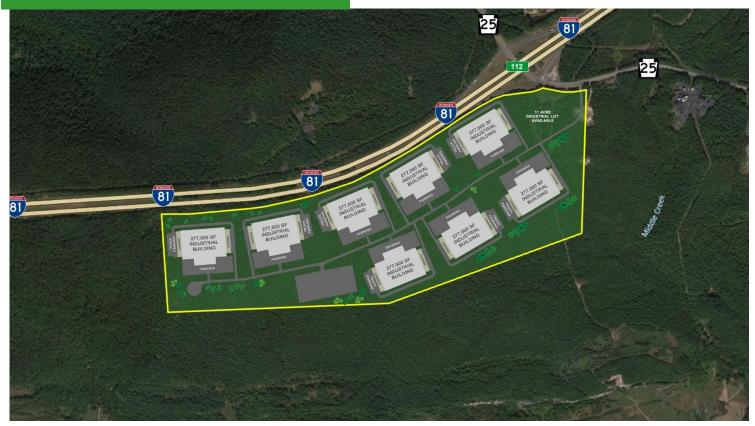

## I-81 #112 Sherman's Mountain Rd Frailey, Schuylkill County, PA

up to 3,000,000SF available (on up to 250 ac)

| Proposed Building(s) Size: Various (200K SF– 1M SF) | Zoning: CM – Conservation Mining             |
|-----------------------------------------------------|----------------------------------------------|
| Maximum Building Height: 100 FT                     | Zoning: Warehousing is allowable use         |
| Built-To-Suit any SF – Customize before approvals   | Location: I-81 corridor at Rt 25 interchange |

### Up to 3M SF of CLASS A Warehouse space on I-81 corridor available!

Entire property or subdivided lots available with FULL or PARTIAL entitlement.

NLD is proud to offer this property located directly adjacent to I-81 the Northbound off ramp at interchange # 112, Shermans Mountain Road.in Frailey Township, Schuylkill County PA. This premium location is located in the heart of the I-81 corridor about midway between Harrisburg and Hazelton.

This project offers a Build-To-Suit purchase or lease option with optional financing. Choose one or more buildings of any size from 200,000 SF to 1 million SF building.

## SITE CONCEPTS

**NLD** is offering flexibility! Buy land at any stage of entitlement or chose Lease buy-back option with financing available. Up to 3,000,000 SF of industrial warehouse or manufacturing space in one or more buildings centrally located in Frailey Township, Schuylkill, County. **Built-To-Suit**. Choose any building size from 200,000 SF to 1,000,000 SF built to your specification. Up to 250 acres available in any appropriately subdivided lot sizes to accommodate your custom designed building.