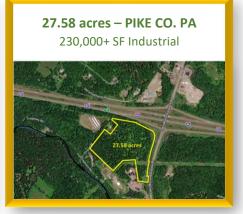

ly located in Frailey Township, Schuylkill, County. **Built-To-Suit**. Choose any building size from 200,000 SF to 1,000,000 SF built to your specification. Up to 250 acres available in any appropriately subdivided lot sizes to accommodate your custom designed building.



# National Land INDUSTRIAL . COMMERCIAL D E V E L O P E R S

## **LOCATION & AERIALS**













NLD is actively pursuing entitlement for over 8 million square feet of Industrial building space. Let NLD custom design a site to your specific needs. Financing and build-to-suit options available for lease or purchase.

Visit our website to submit a request to join our exclusive pre-market first look list.

www.NationalLandDevelopers.com

## CALL NLD SALES: (610) 565-6566

### FEATURED INDUSTRIAL/MANUFACTURING





















#### **ABOUT US**

National Land Developers (NLD) is a privately owned commercial real estate development and investment company operating primarily in the industrial sector. We acquire raw land to develop and build-to-suit, with the intent to maximize the property's use to ultimately increase its value. We will sell a project at any stage of entitlement!

NLD has an exclusive selection of assets for Industrial, Manufacturing and Commercial users which can be found by visiting our website at NationalLandDevelopers.com.

Our services include land acquisitions, conceptual site plans with alternate building layouts, final engineered plans, site & construction services, and optional credit tenant financing as required. With the capability of acquiring 75,000 + acres through these par