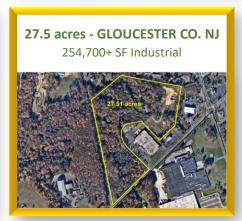

ocated in Frailey Township, Schuylkill, County. **Built-To-Suit**. Choose any building size from 200,000 SF to 1,000,000 SF built to your specification. Up to 250 acres available in any appropriately subdivided lot sizes to accommodate your custom designed building.



# National Land INDUSTRIAL . COMMERCIAL D E V E L O P E R S

## **LOCATION & AERIALS**













NLD is actively pursuing entitlement for over 8 million square feet of Industrial building space. Let NLD custom design a site to your specific needs. Financing and build-to-suit options available for lease or purchase.

Visit our website to submit a request to join our exclusive pre-market first look list.

www.NationalLandDevelopers.com

## CALL NLD SALES: (610) 565-6566

### FEATURED INDUSTRIAL/MANUFACTURING





















#### **ABOUT US**

National Land Developers (NLD) is a privately owned commercial real estate development and investment company operating primarily in the industrial sector. We acquire raw land to develop and build-to-suit, with the intent to maximize the property's use to ultimately increase its value. We will sell a project at any stage of entitlement!

NLD has an exclusive selection of assets for Industrial, Manufacturing and Commercial users which can be found by visiting our website at NationalLandDevelopers.com.

Our services include land acquisitions, conceptual site plans with alternate building layouts, final engineered plans, site & construction services, and optional credit tenant financing as required. With the capability of acquiring 75,000 + acres through these partner