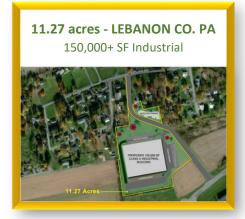

trally located in Frailey Township, Schuylkill, County. **Built-To-Suit**. Choose any building size from 200,000 SF to 1,000,000 SF built to your specification. Up to 250 acres available in any appropriately subdivided lot sizes to accommodate your custom designed building.



# National Land INDUSTRIAL . COMMERCIAL D E V E L O P E R S

## **LOCATION & AERIALS**













NLD is actively pursuing entitlement for over 8 million square feet of Industrial building space. Let NLD custom design a site to your specific needs. Financing and build-to-suit options available for lease or purchase.

Visit our website to submit a request to join our exclusive pre-market first look list.

www.NationalLandDevelopers.com

## CALL NLD SALES: (610) 565-6566

### FEATURED INDUSTRIAL/MANUFACTURING





















#### **ABOUT US**

National Land Developers (NLD) is a privately owned commercial real estate development and investment company operating primarily in the industrial sector. We acquire raw land to develop and build-to-suit, with the intent to maximize the property's use to ultimately increase its value. We will sell a project at any stage of entitlement!

NLD has an exclusive selection of assets for Industrial, Manufacturing and Commercial users which can be found by visiting our website at NationalLandDevelopers.com.

Our services include land acquisitions, conceptual site plans with alternate building layouts, final engineered plans, site & construction services, and optional credit tenant financing as required. With the capability of acquiring 75,000 + acres through these