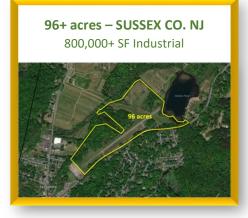

located in Frailey Township, Schuylkill, County. **Built-To-Suit**. Choose any building size from 200,000 SF to 1,000,000 SF built to your specification. Up to 250 acres available in any appropriately subdivided lot sizes to accommodate your custom designed building.



# National Land INDUSTRIAL . COMMERCIAL D E V E L O P E R S

## **LOCATION & AERIALS**













NLD is actively pursuing entitlement for over 8 million square feet of Industrial building space. Let NLD custom design a site to your specific needs. Financing and build-to-suit options available for lease or purchase.

Visit our website to submit a request to join our exclusive pre-market first look list.

www.NationalLandDevelopers.com

## CALL NLD SALES: (610) 565-6566

### FEATURED INDUSTRIAL/MANUFACTURING





















#### **ABOUT US**

National Land Developers (NLD) is a privately owned commercial real estate development and investment company operating primarily in the industrial sector. We acquire raw land to develop and build-to-suit, with the intent to maximize the property's use to ultimately increase its value. We will sell a project at any stage of entitlement!

NLD has an exclusive selection of assets for Industrial, Manufacturing and Commercial users which can be found by visiting our website at NationalLandDevelopers.com.

Our services include land acquisitions, conceptual site plans with alternate building layouts, final engineered plans, site & construction services, and optional credit tenant financing as required. With the capability of acquiring 75,000 + acres through these partn