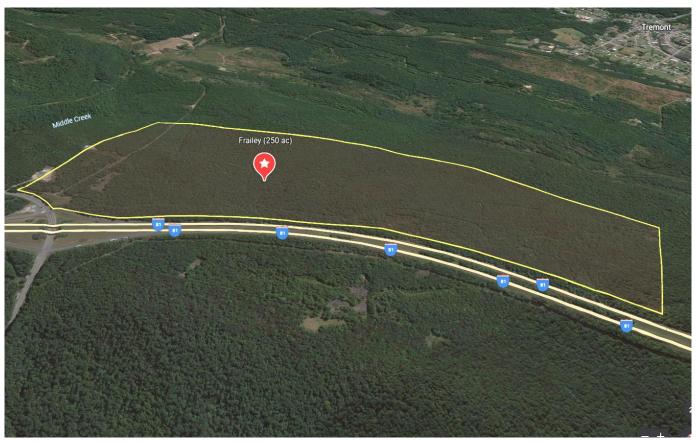

## I-81 #112 Sherman's Mountain Rd Frailey, Schuylkill County, PA

up to 3,000,000SF available (on up to 250 ac)

| Proposed Building(s) Size: Various (200K SF– 1M SF) | Zoning: CM – Conservation Mining             |
|-----------------------------------------------------|----------------------------------------------|
| Maximum Building Height: 100 FT                     | Zoning: Warehousing is allowable use         |
| Built-To-Suit any SF – Customize before approvals   | Location: I-81 corridor at Rt 25 interchange |

### Up to 3M SF of CLASS A Warehouse space on I-81 corridor available!

Entire property or subdivided lots available with FULL or PARTIAL entitlement.

NLD is proud to offer this property located directly adjacent to I-81 the Northbound off ramp at interchange # 112, Shermans Mountain Road.in Frailey Township, Schuylkill County PA. This premium location is located in the heart of the I-81 corridor about midway between Harrisburg and Hazelton.

## **LOCATION & AERIALS**

NLD is actively pursuing entitlement for over 8 million square feet of Industrial building space. Let NLD custom design a site to your specific needs. Financing and build-to-suit options available for lease or purchase.