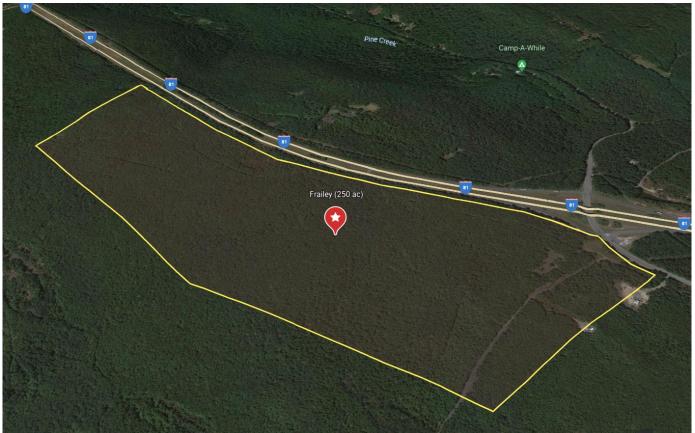

## I-81 #112 Sherman's Mountain Rd Frailey, Schuylkill County, PA

up to 3,000,000SF available (on up to 250 ac)

| Proposed Building(s) Size: Various (200K SF– 1M SF) | Zoning: CM – Conservation Mining             |
|-----------------------------------------------------|----------------------------------------------|
| Maximum Building Height: 100 FT                     | Zoning: Warehousing is allowable use         |
| Built-To-Suit any SF – Customize before approvals   | Location: I-81 corridor at Rt 25 interchange |

### Up to 3M SF of CLASS A Warehouse space on I-81 corridor available!

Entire property or subdivided lots available with FULL or PARTIAL entitlement.

NLD is proud to offer this property located directly adjacent to I-81 the Northbound off ramp at interchange # 112, Shermans Mountain Road.in Frailey Township, Schuylkill County PA. This premium location is located in the heart of the I-81 corridor about midway between Harrisburg and Hazelton.

## **LOCATION & AERIALS**

NLD is actively pursuing entitlement for over 8 million square feet of Industrial building space. Let NLD custom design a site to your specific needs. Financing and build-to-suit options available for lease or purchase.