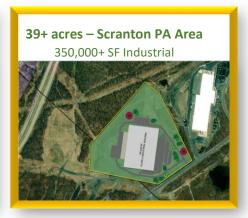

entrally located in Frailey Township, Schuylkill, County. **Built-To-Suit**. Choose any building size from 200,000 SF to 1,000,000 SF built to your specification. Up to 250 acres available in any appropriately subdivided lot sizes to accommodate your custom designed building.



# National Land INDUSTRIAL . COMMERCIAL D E V E L O P E R S

## **LOCATION & AERIALS**













NLD is actively pursuing entitlement for over 8 million square feet of Industrial building space. Let NLD custom design a site to your specific needs. Financing and build-to-suit options available for lease or purchase.

Visit our website to submit a request to join our exclusive pre-market first look list.

www.NationalLandDevelopers.com

## CALL NLD SALES: (610) 565-6566

### FEATURED INDUSTRIAL/MANUFACTURING





















#### **ABOUT US**

National Land Developers (NLD) is a privately owned commercial real estate development and investment company operating primarily in the industrial sector. We acquire raw land to develop and build-to-suit, with the intent to maximize the property's use to ultimately increase its value. We will sell a project at any stage of entitlement!

NLD has an exclusive selection of assets for Industrial, Manufacturing and Commercial users which can be found by visiting our website at NationalLandDevelopers.com.

Our services include land acquisitions, conceptual site plans with alternate building layouts, final engineered plans, site & construction services, and optional credit tenant financing as required. With the capability of acquiring 75,000 + acres through the