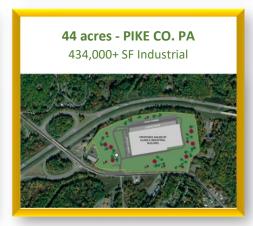

ally located in Frailey Township, Schuylkill, County. **Built-To-Suit**. Choose any building size from 200,000 SF to 1,000,000 SF built to your specification. Up to 250 acres available in any appropriately subdivided lot sizes to accommodate your custom designed building.



# National Land INDUSTRIAL . COMMERCIAL D E V E L O P E R S

## **LOCATION & AERIALS**













NLD is actively pursuing entitlement for over 8 million square feet of Industrial building space. Let NLD custom design a site to your specific needs. Financing and build-to-suit options available for lease or purchase.

Visit our website to submit a request to join our exclusive pre-market first look list.

www.NationalLandDevelopers.com

## CALL NLD SALES: (610) 565-6566

### FEATURED INDUSTRIAL/MANUFACTURING





















#### **ABOUT US**

National Land Developers (NLD) is a privately owned commercial real estate development and investment company operating primarily in the industrial sector. We acquire raw land to develop and build-to-suit, with the intent to maximize the property's use to ultimately increase its value. We will sell a project at any stage of entitlement!

NLD has an exclusive selection of assets for Industrial, Manufacturing and Commercial users which can be found by visiting our website at NationalLandDevelopers.com.

Our services include land acquisitions, conceptual site plans with alternate building layouts, final engineered plans, site & construction services, and optional credit tenant financing as required. With the capability of acquiring 75,000 + acres through these p