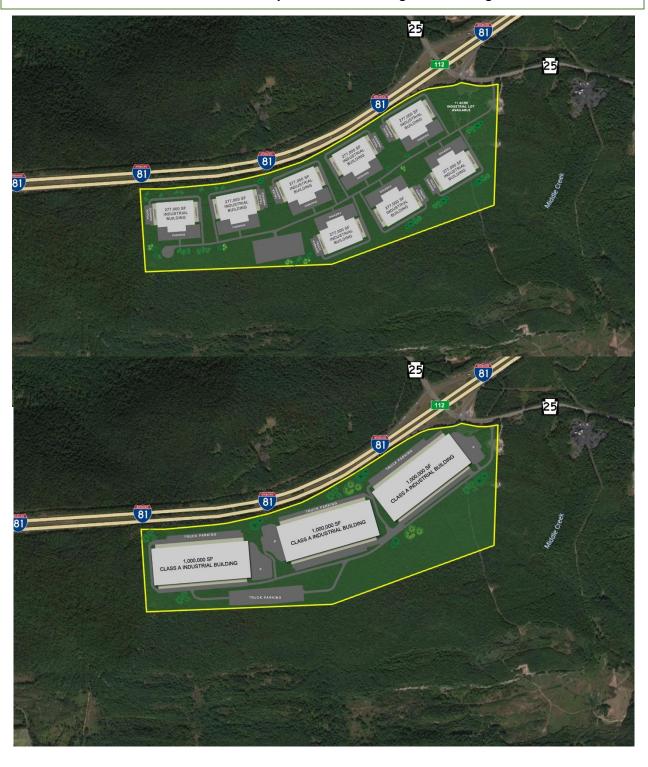

This project offers a Build-To-Suit purchase or lease option with optional financing. Choose one or more buildings of any size from 200,000 SF to 1 million SF building.

## SITE CONCEPTS

**NLD** is offering flexibility! Buy land at any stage of entitlement or chose Lease buy-back option with financing available. Up to 3,000,000 SF of industrial warehouse or manufacturing space in one or more buildings centrally located in Frailey Township, Schuylkill, County. **Built-To-Suit**. Choose any building size from 200,000 SF to 1,000,000 SF built to your specification. Up to 250 acres available in any appropriately subdivided lot sizes to accommodate your custom designed building.

## **LOCATION & AERIALS**

NLD is actively pursuing entitlement for over 8 million square feet of Industrial building space. Let NLD custom design a site to your specific needs. Financing and build-to-suit options available for lease or purchase.