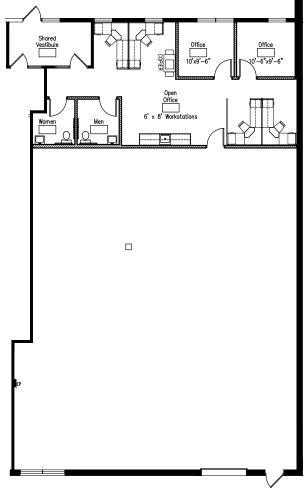

## **Available Space:**

1,041 SF- Office 2,882 SF-Warehouse **3,923 SF - Total** 

Floor Plan Scale: 3/32"=1'-0"

 $\begin{array}{lll} \text{Square Footages:} \\ \text{Office} &= 1,041 \text{ Sq. Ft.} \\ \text{Warehouse} &= 2,882 \text{ Sq. Ft.} \\ \text{Total} &= 3,923 \text{ Sq. Ft.} \\ \end{array}$ 