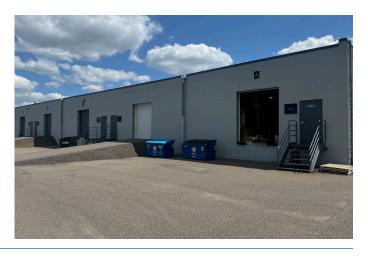

### Loading:

One (1) Dock Door One (1) Drive-in Door

## **Property Highlights:**

- Five (5) building development totaling 162,000 SF
- Great access and visibility to I-494
- Near many amenities
- A/C in warehouse
- 12' clear height
- Locally owned and managed