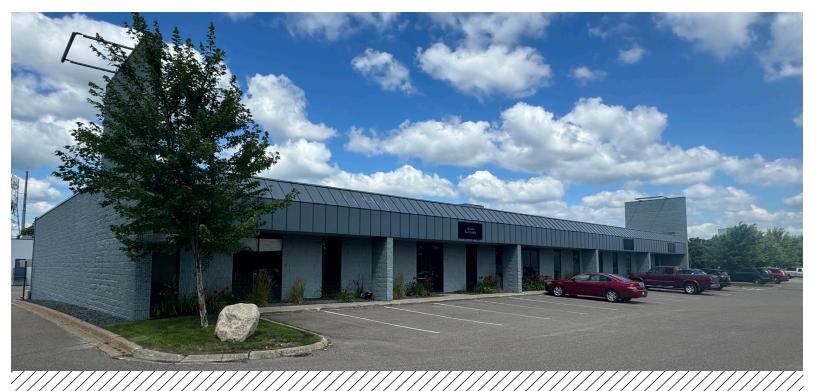

# Office/Warehouse Space for Sublease

13801 INDUSTRIAL PARK BLVD PLYMOUTH, MN 55441

## **Property Highlights:**

- Five (5) building development totaling 162,000 SF
- Great access and visibility to I-494
- Near many amenities
- A/C in warehouse
- 12' clear height
- Locally owned and managed