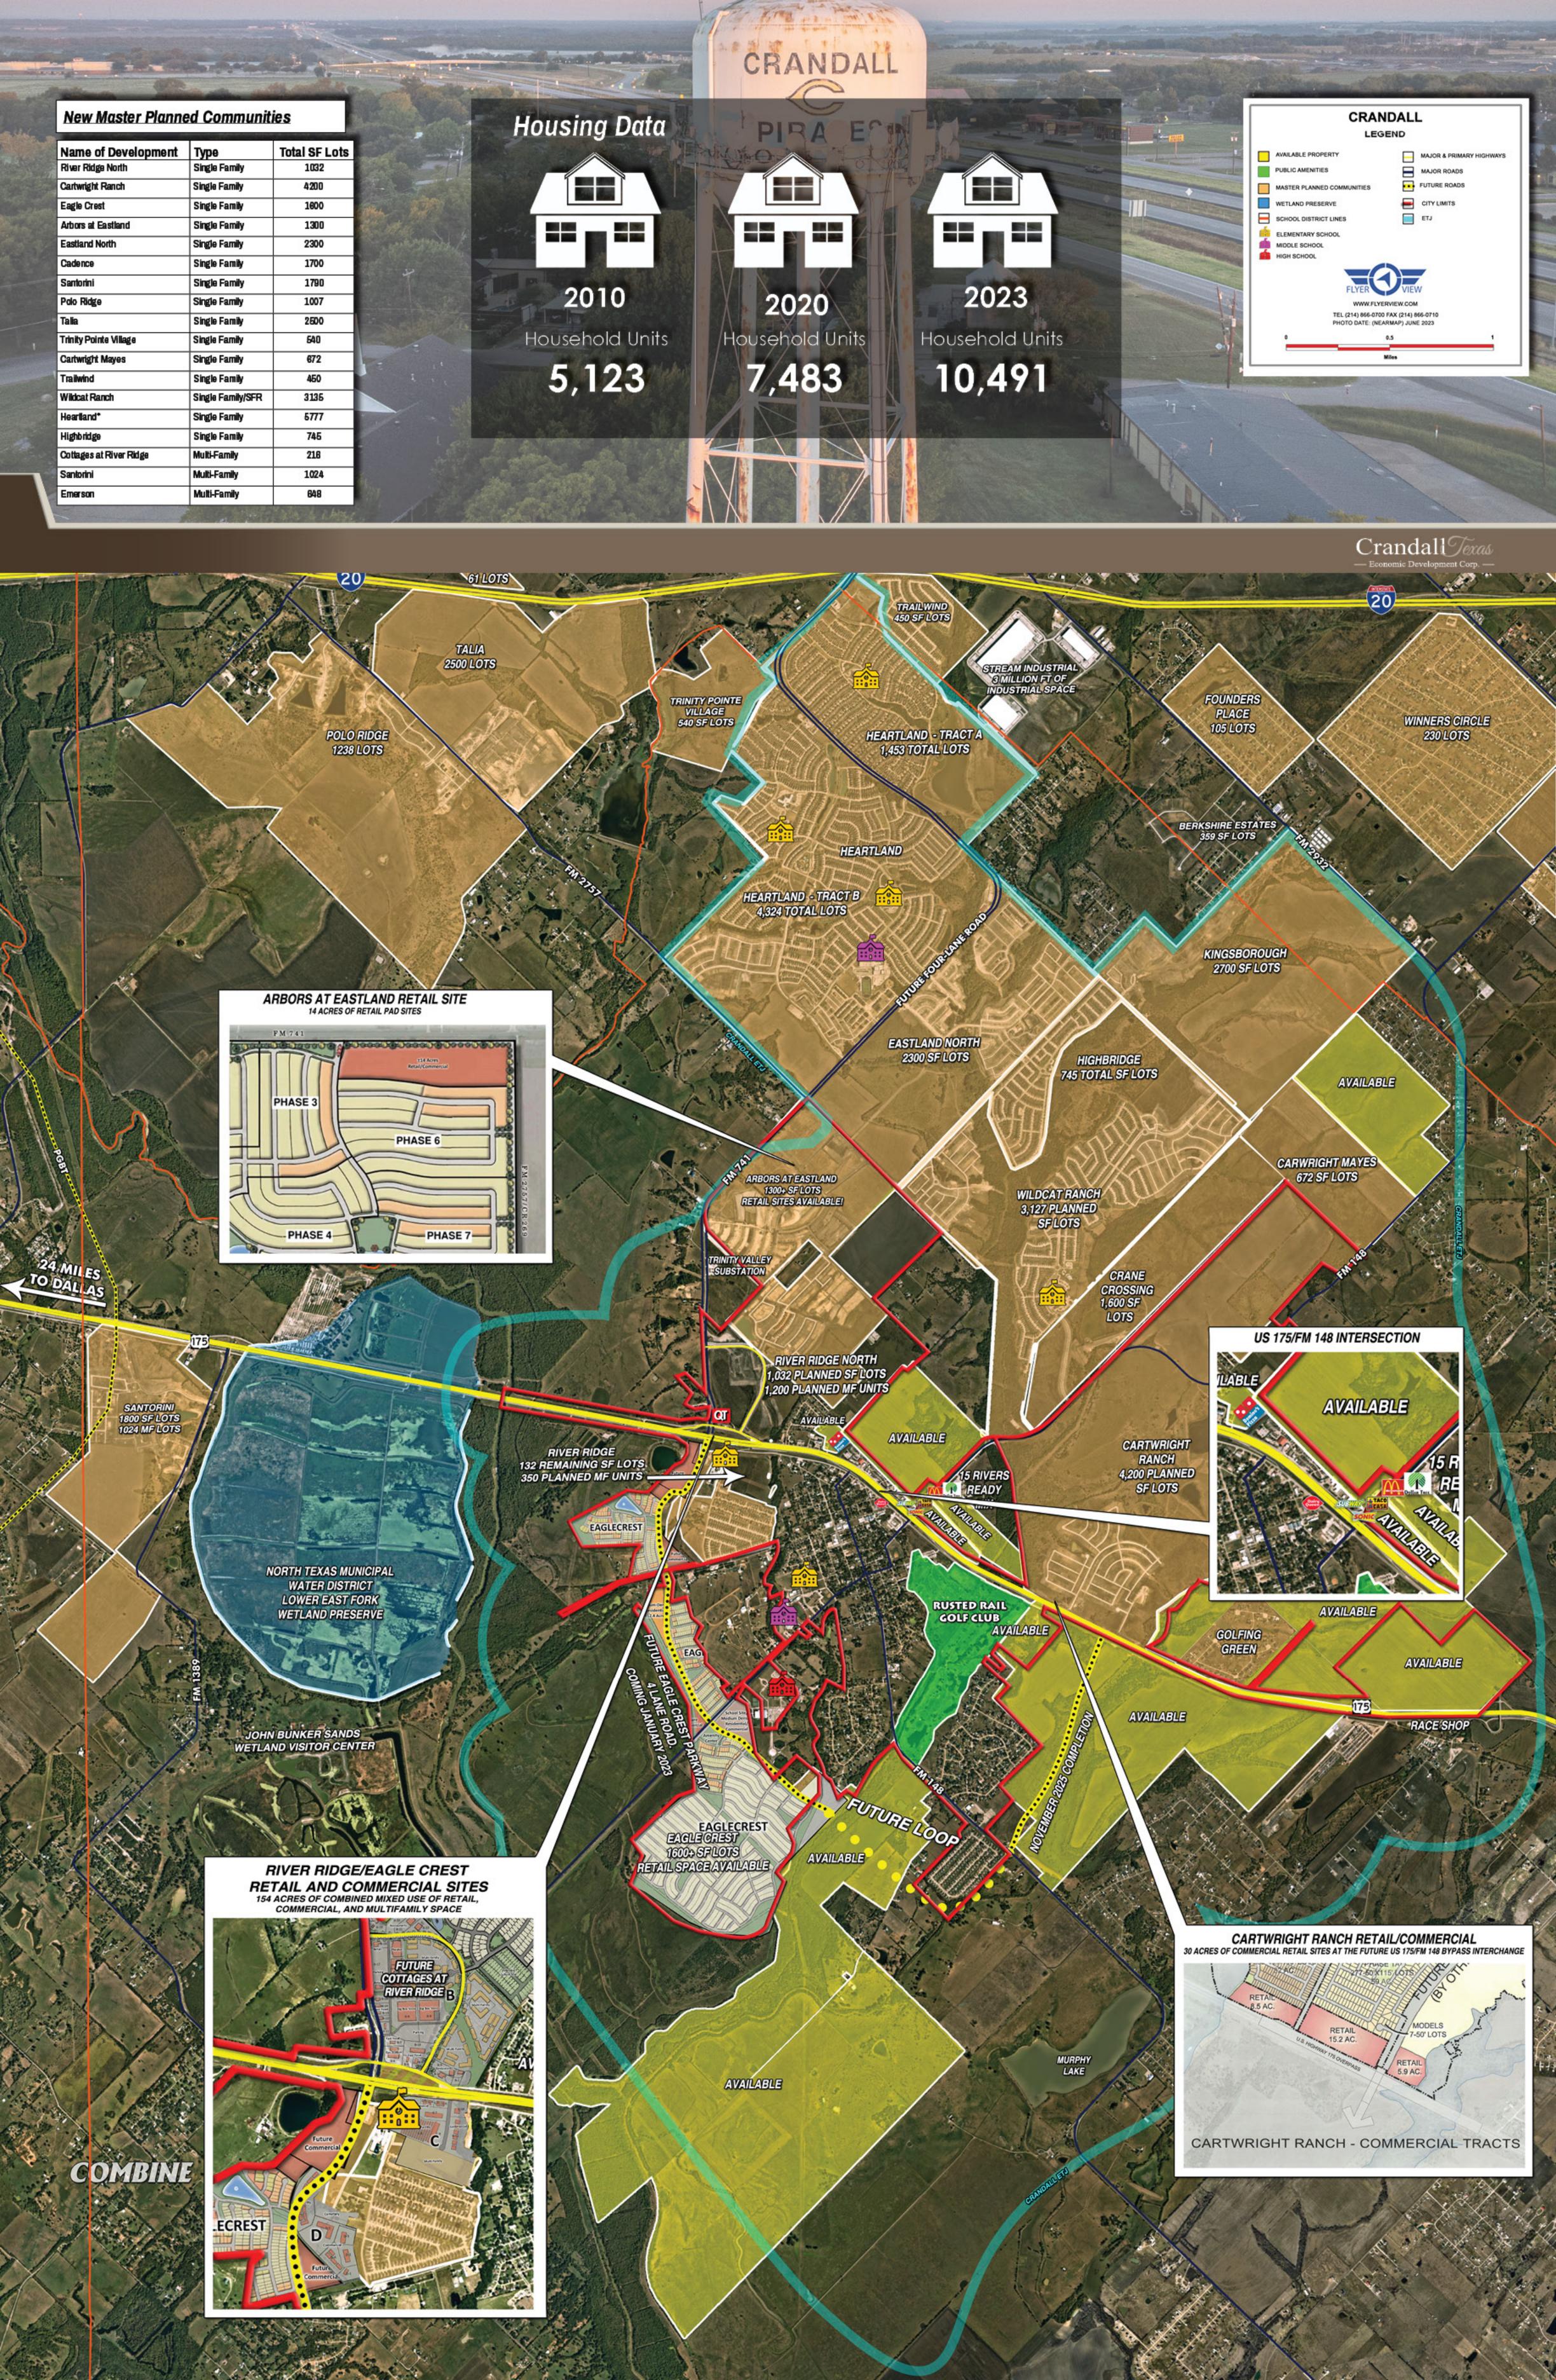

| Name of Development     | Туре              | Total Lots/Units | <b>Delivered or Delivery Date</b> | Delivery Date ( | Current Phase Buildout Number |
|-------------------------|-------------------|------------------|-----------------------------------|-----------------|-------------------------------|
| River Ridge North       | Single Family     | 1032             | 107                               | Jan-23          | 300                           |
| Cartwright Ranch        | Single Family     | 4200             | 125                               | Oct-23          | 668                           |
| Eagle Crest             | Single Family     | 1600             | 0                                 |                 | 558                           |
| Arbors at Eastland      | Single Family     | 1300             | 0                                 | Oct-24          | 409                           |
| Eastland North          | Single Family     | 2300             | 150                               | Jun-23          | 495                           |
| Kingsborough            | Single Family     | 1700             | 0                                 | Jul-24          | 488                           |
| Santorini               | Single Family     | 1790             | 0                                 |                 | 428                           |
| Polo Ridge              | Single Family     | 1007             | 50                                | Jun-23          | 196                           |
| Talia                   | Single Family     | 2500             | 0                                 | Jul-24          | 468                           |
| Trinity Pointe Village  | Single Family     | 540              | 0                                 | Jan-25          | 540                           |
| Trailwind               | Single Family     | 450              | 450                               | n/a             | 450                           |
| Cartwright Mayes        | Single Family     | 672              | 0                                 | Apr-25          | 672                           |
| Wildcat Ranch           | Single Family/SFR | 3135             | 1800                              | Oct-24          | 1335                          |
| Heartland*              | Single Family     | 5777             | 4033                              | Jun-25          | 1654                          |
| Highbridge              | Single Family     | 745              | 745                               | n/a             | 745                           |
| Cottages at River Ridge | Multi-Family      | 216              | 0                                 | Jan-25          | 216                           |
| Santorini               | Multi-Family      | 1024             | 0                                 |                 | 1024                          |
| Emerson                 | Multi-Family      | 648              | 0                                 | Jan-26          | 648                           |

| Existing City of Crandall Lots | 1728  |
|--------------------------------|-------|
| Total Lots                     | 32364 |