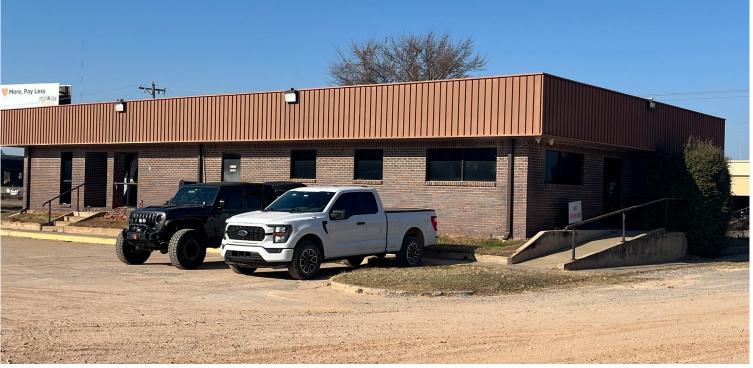

# 3020/3200Aluma Valley Dr

## Oklahoma City, OK 73121

Lease Rate: \$7.50/SF NNN







#### **Property Highlights**

- + Total Size: 9.539± SF
- + Warehouse: 6,312± SF
  - Restroom w/Shower: Breakroom: Tool Room; Office (all with A/C)
- Remainder is Clear-Span Shop Space
- + Office: 3,227± SF
  - Several Private Offices; Training Room; 4 Restrooms; Intake Room: Breakroom
- + Lot Size: 4.55± Acres

- + Large Yard
  - Fenced
  - Compacted and Graveled
- + Clear Height: 15'
- + Column Spacing: Clear Span
- + Overhead Doors: (4) 14' x 14'
  - Power-Lift
  - Drive-Thru Capability
- + 3-Phase Power
  - Amps: 350
  - Voltage: 208/120

- + Lighting: High-Bay/Fluorescent
- + Radiant Heating and Exhaust Fans
- + Security System
- + Mezzanine Storage
- + Zoning: I-1
- + Sits along I-35 Service Road
- + Good Access and Visibility near the Intersection of I-35 and I-44 (approximately a