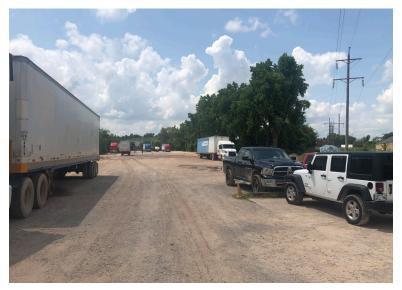

+ Warehouse: 6,312± SF
  - Restroom w/Shower: Breakroom: Tool Room; Office (all with A/C)
- Remainder is Clear-Span Shop Space
- + Office: 3,227± SF
  - Several Private Offices; Training Room; 4 Restrooms; Intake Room: Breakroom
- + Lot Size: 4.55± Acres

- + Large Yard
  - Fenced
  - Compacted and Graveled
- + Clear Height: 15'
- + Column Spacing: Clear Span
- + Overhead Doors: (4) 14' x 14'
  - Power-Lift
  - Drive-Thru Capability
- + 3-Phase Power
  - Amps: 350
  - Voltage: 208/120

- + Lighting: High-Bay/Fluorescent
- + Radiant Heating and Exhaust Fans
- + Security System
- + Mezzanine Storage
- + Zoning: I-1
- + Sits along I-35 Service Road
- + Good Access and Visibility near the Intersection of I-35 and I-44 (approximately a mile away)



### Photos | 3020 & 3200 Aluma Valley Dr















#### Vicinity Map



Senior Vice President +1 405 607 6062 randy.lacey@cbre.com **Chris Zach, CPA** Vice President +1 405 607 6313

chris.zach@cbre.com

© 2024 CBRE, Inc. All rights reserved. This information has been obtained from sources believed reliable, but has not been verified for accuracy or completeness. You should conduct a careful, independent investigation of the property and verify all information. Any reliance on this information is solely at your own risk. CBRE and the CBRE logo are service marks of CBRE, Inc. All other marks displayed on this document are the property of their respective owners, and the use of such logos does not imply any affiliation with or endorsement of CBRE. Photos herein are the property of their respective owners. Use of these images with