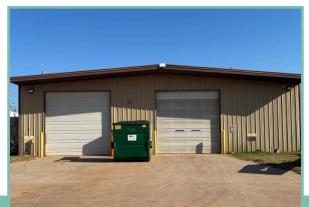

# 3020/3200Aluma Valley Dr

## Oklahoma City, OK 73121

Lease Rate: \$7.50/SF NNN







#### **Property Highlights**

- + Total Size: 9.539± SF
- + Warehouse: 6,312± SF
  - Restroom w/Shower: Breakroom: Tool Room; Office (all with A/C)
- Remainder is Clear-Span Shop Space
- + Office: 3,227± SF
  - Several Private Offices; Training Room; 4 Restrooms; Intake Room: Breakroom
- + Lot Size: 4.55± Acres

- + Large Yard
  - Fenced
  - Compacted and Graveled
- + Clear Height: 15'
- + Column Spacing: Clear Span
- + Overhead Doors: (4) 14' x 14'
  - Power-Lift
  - Drive-Thru Capability
- + 3-Phase Power
  - Amps: 350
  - Voltage: 208/120

- + Lighting: High-Bay/Fluorescent
- + Radiant Heating and Exhaust Fans
- + Security System
- + Mezzanine Storage
- + Zoning: I-1
- + Sits along I-35 Service Road
- + Good Access and Visibility near the Intersection of I-35 and I-44 (approximately