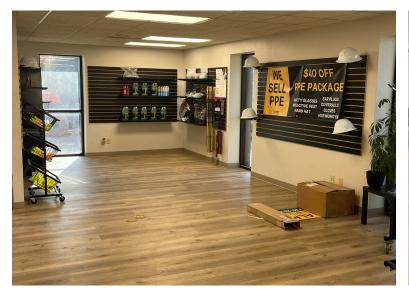

### Photos | 3020 & 3200 Aluma Valley Dr

#### **Property Highlights**

- + Total Size: 9.539± SF
- + Warehouse: 6,312± SF
  - Restroom w/Shower: Breakroom: Tool Room; Office (all with A/C)
- Remainder is Clear-Span Shop Space
- + Office: 3,227± SF
  - Several Private Offices; Training Room; 4 Restrooms; Intake Room: Breakroom
- + Lot Size: 4.55± Acres