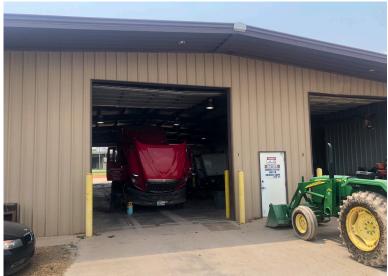

Warehouse: 6,312± SF
  - Restroom w/Shower: Breakroom: Tool Room; Office (all with A/C)
- Remainder is Clear-Span Shop Space
- + Office: 3,227± SF
  - Several Private Offices; Training Room; 4 Restrooms; Intake Room: Breakroom
- + Lot Size: 4.55± Acres

- + Large Yard
  - Fenced
  - Compacted and Graveled
- + Clear Height: 15'
- + Column Spacing: Clear Span
- + Overhead Doors: (4) 14' x 14'
  - Power-Lift
  - Drive-Thru Capability
- + 3-Phase Power
  - Amps: 350
  - Voltage: 208/120

- + Lighting: High-Bay/Fluorescent
- + Radiant Heating and Exhaust Fans
- + Security System
- + Mezzanine Storage
- + Zoning: I-1
- + Sits along I-35 Service Road
- + Good Access and Visibility near the Intersection of I-35 and I-44 (approximately a mile away)



### Photos | 3020 & 3200 Aluma Valley Dr















#### Vicinity Map



Senior Vice President +1 405 607 6062 randy.lacey@cbre.com **Chris Zach, CPA** Vice President +1 405 607 6313

chris.zach@cbre.com

© 2024 CBRE, Inc. All rights reserved. This information has been obtained from sources believed reliable, but has not been verified for accuracy or completeness. You should conduct a careful, independent investigation of the property and verify all information. Any reliance on this information is solely at your own risk. CBRE and the CBRE logo are service marks of CBRE, Inc. All other marks displayed on this document are the property of their respective owners, and the use of such logos does not imply any affiliation with or endorsement of CBRE. Photos herein are the property of their respective owners. Use of these images withou