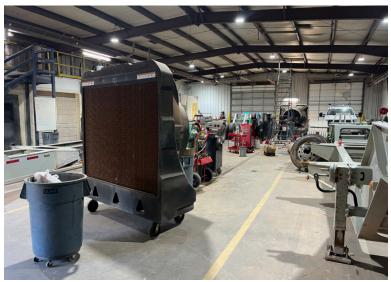

### Photos | 3020 & 3200 Aluma Valley Dr

#### **Property Highlights**

- + Total Size: 9.539± SF
- + Warehouse: 6,312± SF
  - Restroom w/Shower: Breakroom: Tool Room; Office (all with A/C)
- Remainder is Clear-Span Shop Space
- + Office: 3,227± SF
  - Several Private Offices; Training Room; 4 Restrooms; Intake Room: Breakroom
- + Lot Size: 4.55± Acres

- + Large Yard
  - Fenced
  - Compacted and Graveled
- + Clear Height: 15'
- + Column Spacing: Clear Span
- + Overhead Doors: (4) 14' x 14'
  - Power-Lift
  - Drive-Thru Capability
- + 3-Phase Power
  - Amps: 350
  - Voltage: 208/120