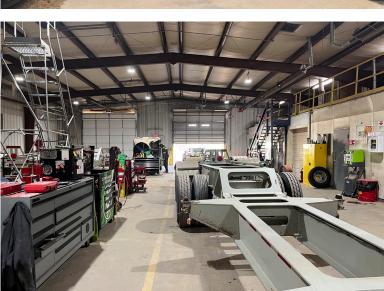

### Photos | 3020 & 3200 Aluma Valley Dr

#### **Property Highlights**

- + Total Size: 9.539± SF
- + Warehouse: 6,312± SF
  - Restroom w/Shower: Breakroom: Tool Room; Office (all with A/C)
- Remainder is Clear-Span Shop Space
- + Office: 3,227± SF
  - Several Private Offices; Training Room; 4 Restrooms; Intake Room: Breakroom
- + Lot Size: 4.55± Acres

- + Large Yard
  - Fenced
  - Compacted and Graveled
- + Clear Height: 15'
- + Column Spacing: Clear Span
- + Overhead Doors: (4) 14' x 14'
  - Power-Lift
  - Drive-Thru Capability
- + 3-Phase Power
  - Amps: 350
  - Voltage: 208/120