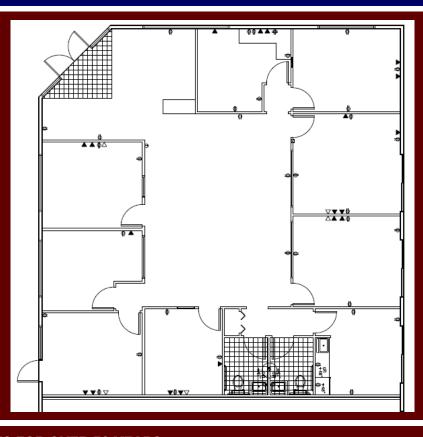

## **FLOOR PLAN**

6490 S. McCarran Boulevard, Suite 1, 2 • Reno, NV 89509

THE RIBEIRO COMPANIES HAVE SPECIALIZED IN COMMERCIAL PROPERTIES FOR OVER 50 YEARS.

EXCLUSIVELY LISTED LEASE OPPORTUNITY

EDWARD G. YUILL B.0018931.LLC

### PROPERTY INFORMATION

6490 S. McCarran Boulevard, Suite 1, 2 • Reno, NV 89509

| Suite(s):       | 1, 2                                                                                                                          |
|-----------------|-------------------------------------------------------------------------------------------------------------------------------|
| Asking Rent:    | \$4,554.00 Per Month (\$1.75 psf)                                                                                             |
| CAM:            | \$1,743.00 Per Month (\$0.67 psf)                                                                                             |
| Deposit:        | \$6,297.00                                                                                                                    |
| Term:           | 36-Month Minimum Term                                                                                                         |
| Property Type:  | ALL — PROFESSIONAL OFFICE (PO)                                                                                                |
| Lease Type:     | NNN                                                                                                                           |
| Tenancy:        | Multi                                                                                                                         |
| Square Footage: | 2,602sq. ft.                                                                                                                  |
| Available:      | Now                                                                                                                           |
| Layout:         | Reception area, conference room, 2 private restrooms, small bullpen area, 7 private offices, 1 storage room, break area room. |
| Year Built:     | 1989                                                                                                                          |
| Broker:         | 3%                                                                                                                            |