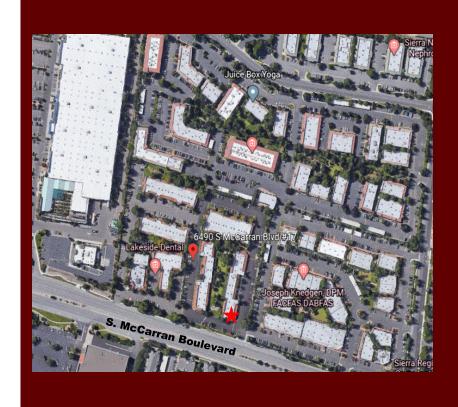

#### 6490 S. McCarran Boulevard, Building A Reno, NV 89509

### PROPERTY INFORMATION

6490 S. McCarran Boulevard, Suite 1, 2 • Reno, NV 89509

| Suite(s):       | 1, 2                                                                                                                          |
|-----------------|-------------------------------------------------------------------------------------------------------------------------------|
| Asking Rent:    | \$4,554.00 Per Month (\$1.75 psf)                                                                                             |
| CAM:            | \$1,743.00 Per Month (\$0.67 psf)                                                                                             |
| Deposit:        | \$6,297.00                                                                                                                    |
| Term:           | 36-Month Minimum Term                                                                                                         |
| Property Type:  | ALL — PROFESSIONAL OFFICE (PO)                                                                                                |
| Lease Type:     | NNN                                                                                                                           |
| Tenancy:        | Multi                                                                                                                         |
| Square Footage: | 2,602sq. ft.                                                                                                                  |
| Available:      | Now                                                                                                                           |
| Layout:         | Reception area, conference room, 2 private restrooms, small bullpen area, 7 private offices, 1 storage room, break area room. |
| Year Built:     | 1989                                                                                                                          |
| Broker:         | 3%                                                                                                                            |