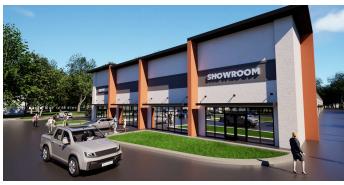

### PROPERTY OVERVIEW

Introducing a prime investment opportunity in Alpharetta, GA! This impressive property offers a 48,700 SF building with 38 units, will be completed in 2026 to modern specifications. Zoned M1, it is ideally suited for industrial and flex space use. Featuring a strategic location and ample space, this property promises excellent potential for an industrial or flex space investor seeking a solid asset in a growing market. Don't miss the chance to make this exceptional property part of your portfolio.

### **PROPERTY HIGHLIGHTS**

- 48,700 SF building
- 38 units
- Project completion date is Q1-2026
- Zoned M1
- Prime Alpharetta location

3430 FRANCIS RD, ALPHARETTA, GA 30004

SHOWROOM

Associate Broker 404.913.8283 greatdealrealtyga@gmail.com