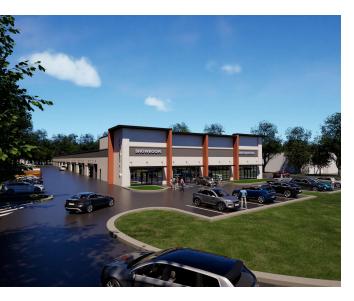

### PROPERTY OVERVIEW

Introducing a prime investment opportunity in Alpharetta, GA! This impressive property offers a 48,700 SF building with 38 units, will be completed in 2026 to modern specifications. Zoned M1, it is ideally suited for industrial and flex space use. Featuring a strategic location and ample space, this property promises excellent potential for an industrial or flex space investor seeking a solid asset in a growing market. Don't miss the chance to make this exceptional property part of your portfolio.

### **PROPERTY HIGHLIGHTS**

- 48,700 SF building
- 38 units
- Project completion date is Q1-2026
- Zoned M1
- Prime Alpharetta location

3430 FRANCIS RD, ALPHARETTA, GA 30004

SHOWROOM

Associate Broker 404.913.8283 greatdealrealtyga@gmail.com