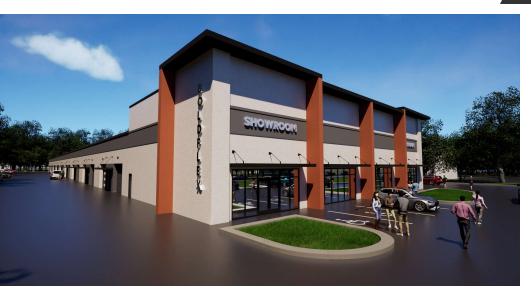

### PROPERTY OVERVIEW

Introducing a prime investment opportunity in Alpharetta, GA! This impressive property offers a 48,700 SF building with 38 units, will be completed in 2026 to modern specifications. Zoned M1, it is ideally suited for industrial and flex space use. Featuring a strategic location and ample space, this property promises excellent potential for an industrial or flex space investor seeking a solid asset in a growing market. Don't miss the chance to make this exceptional property part of your portfolio.

### **PROPERTY HIGHLIGHTS**

- 48,700 SF building
- 38 units
- Project completion date is Q1-2026
- Zoned M1
- Prime Alpharetta location

3430 FRANCIS RD, ALPHARETTA, GA 30004

SHOWROOM

Associate Broker 404.913.8283 greatdealrealtyga@gmail.com