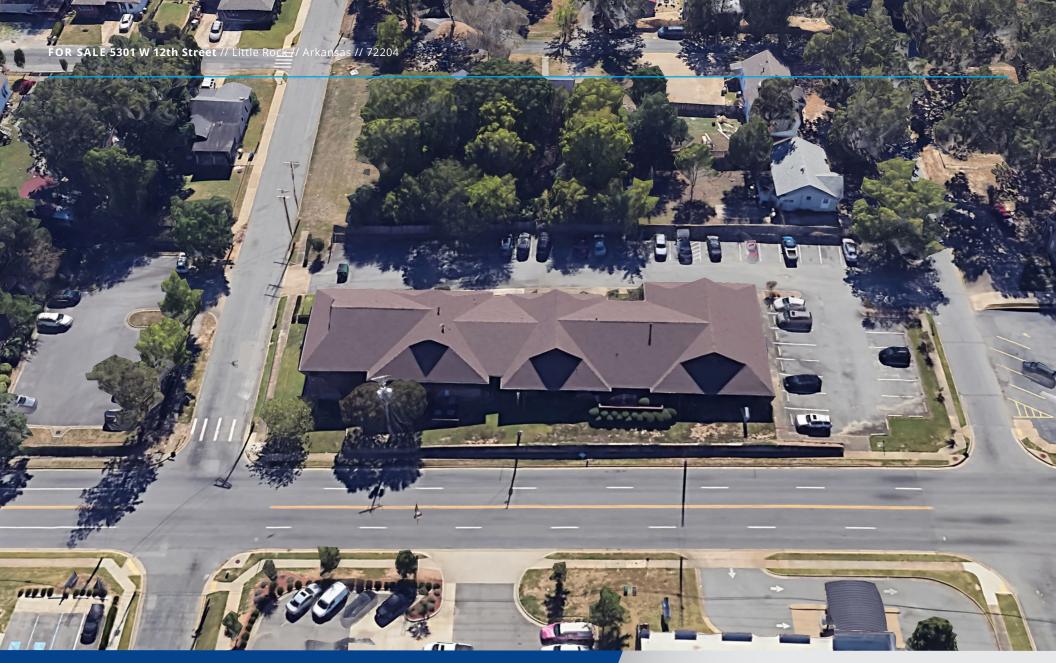

5301
West 12th Street

**Investment Opportunity** 

100% Occupied Medical Office Building

# Building Specifications

• Sale Price: \$1,950,000

Fully occupied

• NOI: \$157,000 (approximate)

• Zoned: C-3

• Lot size: 0.96 acres

• Building size: +/- 12,000 RSF

• Cap rate: 8.05% (approximate)

- Centrally located
- Quick access to I-630
- Long-standing tenancy
- Ample parking
- Single-tenant NNN leases
- Limited landlord responsibility