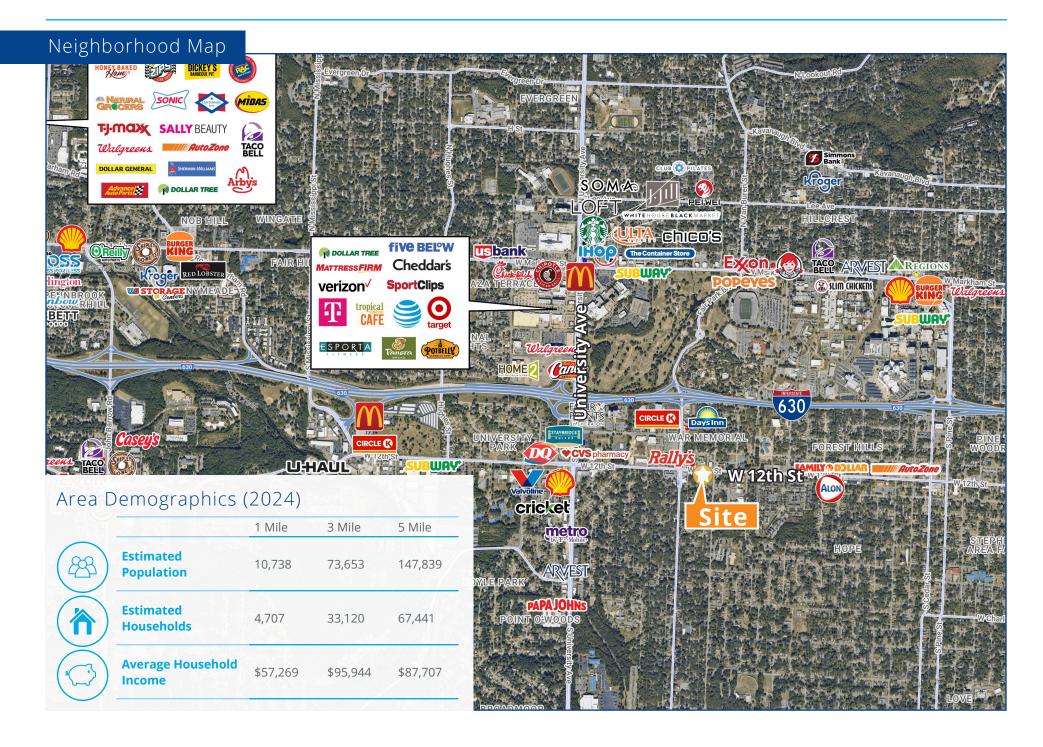

#### Market Overview

Little Rock is part of the central Arkansas Metropolitan Statistical Area (MSA). The region is centrally located at the convergence of Arkansas' other geographic regions making it an important population, economic, education and political center in Arkansas and the South. The region has an estimated population of 748,031 and is served by Bill and Hillary Clinton National Airport.

Central Arkansas is home to a number of institutes of higher education. The University of Arkansas for Medical Sciences is Arkansas' premier medical school and medical research center. UA Little Rock features more than 100 undergraduate and 60 graduate degrees. Other colleges and universities include Philander Smith College, Pulaski Technical College, Arkansas Baptist College and the Clinton School of Public Service.

Some of the largest employers in the state are located in central Arkansas. Dillard's Department Stores, Stephen's Inc., Simmons Bank, Bank OZK and Arkansas Children's Hospital are all headquartered in the area. Dassault Falcon Jet Corp., Caterpillar Inc., FIS Global, Acxiom, LM Wind Power, and L'Oreal USA Products, Inc., all have large production facilities and offices in the area.

Central Arkansas is also home to some of Arkansas' best historical and cultural attractions including the Arkansas Museum of Fine Arts, the William J. Clinton Presidential Center which includes the Clinton Presidential Library and the Clinton Foundation. South of Little Rock, the Toltec Mounds Archeological State Park offers a view into Arkansas' ancient history. Due to the area's unique geographical location, there are many natural attractions nearby including Pinnacle Mountain, Lake Maumelle and Holland Bottoms.