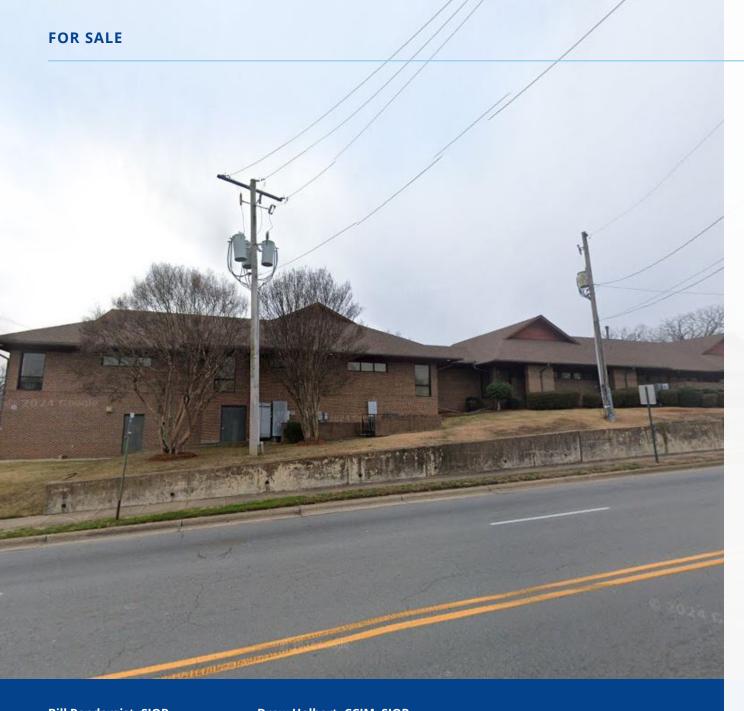

5301
West 12th Street

**Investment Opportunity** 

100% Occupied Medical Office Building

# Building Specifications

• Sale Price: \$1,950,000

Fully occupied

• NOI: \$157,000 (approximate)

• Zoned: C-3

• Lot size: 0.96 acres

• Building size: +/- 12,000 RSF

• Cap rate: 8.05% (approximate)