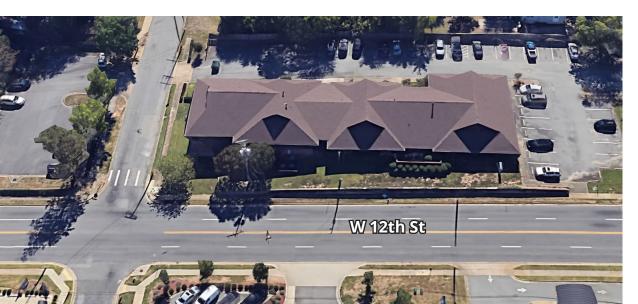

5301
West 12th Street

**Investment Opportunity** 

100% Occupied Medical Office Building

# Building Specifications

• Sale Price: \$1,950,000

Fully occupied

• NOI: \$157,000 (approximate)

• Zoned: C-3

• Lot size: 0.96 acres

• Building size: +/- 12,000 RSF

• Cap rate: 8.05% (approximate)

- Centrally located
- Quick access to I-630
- Long-standing tenancy
- Ample parking
- Single-tenant NNN leases
- Limited landlord responsibility