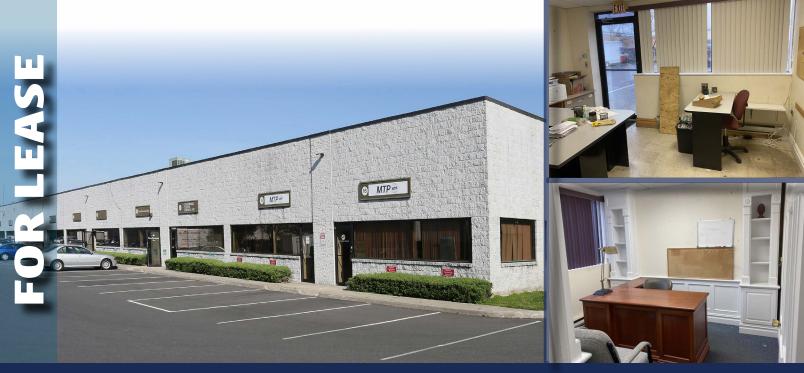

## **CONDO UNIT | DETAILS:**

SPACE AVAILABLE: +/- 2,500 SF

ZONING: IN1
OFFICE SPACE: +/- 15%
CEILING HT: +/- 16' CLEAR

LOADING: 1 (14'H x 12'W) DRIVE IN DOOR

HEAT: GAS / ELECTRIC
POWER: 200 AMPS / 3 PHASE

SPRINKLERED: YES
PARKING: AMPLE
OCCUPANCY: IMMEDIATE
LEASE TERM: NEGOTIABLE

RE TAXES: BASE YEAR INCLUDED

## **INDUSTRIAL CONDO UNIT**

- PART OF A 43,792 SF, 1-STORY, MULTI-TENANTED BUILDING WITH NEW ROOF.
- EASILY ACCESSIBLE TO THE LONG ISLAND EXPY., VETERANS
   MEMORIAL HWY, LI MACARTHUR AIRPORT, JOHNSON AVE &
   OCEAN AVE.