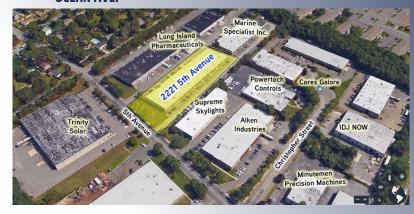

## **INDUSTRIAL CONDO UNIT**

- PART OF A 43,792 SF, 1-STORY, MULTI-TENANTED BUILDING WITH NEW ROOF.
- EASILY ACCESSIBLE TO THE LONG ISLAND EXPY., VETERANS
   MEMORIAL HWY, LI MACARTHUR AIRPORT, JOHNSON AVE &
   OCEAN AVE.