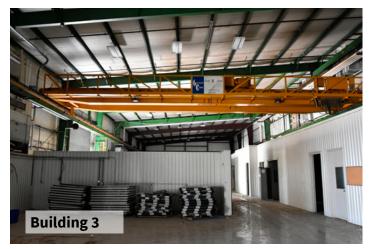

### **Site Features:**

- Warehouse Total: ±48,765 s.f.
  - Building 3: ±20,890 s.f.
  - Building 9: ±23,750 s.f.
  - Building 21: ±1,875 s.f.
  - Building 24: ±2,250 s.f.
- Land: ±7.904 acres (ability for heavy outdoor storage / parking requirements)
- Eave Height: 17'-20'
- One (1) 3-Ton Crane, Five (5) 5-Ton Cranes
- Building 3 HVAC'd
- Partially Sprinkled
- Lighting: LED / Halogen
- Heavy Power: 3-phase 480 Volts 5,400 Amps
- Excellent location with direct access to Hardy Toll Road and minutes away from Beltway 8 and I-45
- Lease Rate: Contact Broker