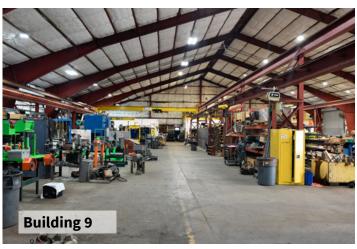

### **Site Features:**

- Warehouse Total: ±48,765 s.f.
  - Building 3: ±20,890 s.f.
  - Building 9: ±23,750 s.f.
  - Building 21: ±1,875 s.f.
  - Building 24: ±2,250 s.f.
- Land: ±7.904 acres (ability for heavy outdoor storage / parking requirements)
- Eave Height: 17'-20'
- One (1) 3-Ton Crane, Five (5) 5-Ton Cranes
- Building 3 HVAC'd
- Partially Sprinkled
- Lighting: LED / Halogen
- Heavy Power: 3-phase 480 Volts 5,400 Amps
- Excellent location with direct access to Hardy Toll Road and minutes away from Beltway 8 and I-45
- Lease Rate: Contact Broker