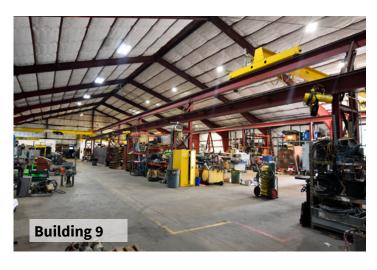

### **Site Features:**

- Warehouse Total: ±48,765 s.f.
  - Building 3: ±20,890 s.f.
  - Building 9: ±23,750 s.f.
  - Building 21: ±1,875 s.f.
  - Building 24: ±2,250 s.f.
- Land: ±7.904 acres (ability for heavy outdoor storage / parking requirements)
- Eave Height: 17'-20'
- One (1) 3-Ton Crane, Five (5) 5-Ton Cranes
- Building 3 HVAC'd
- Partially Sprinkled
- Lighting: LED / Halogen
- Heavy Power: 3-phase 480 Volts 5,400 Amps
- Excellent location with direct access to Hardy Toll Road and minutes away from Beltway 8 and I-45
- Lease Rate: Contact Broker