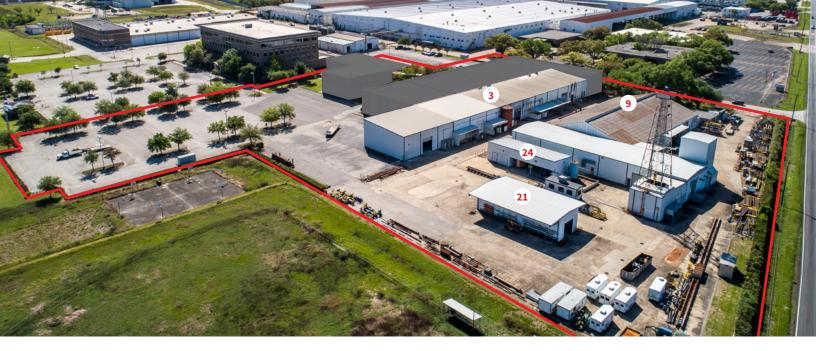

### **Site Features:**

- Warehouse Total: ±48,765 s.f.
  - Building 3: ±20,890 s.f.
  - Building 9: ±23,750 s.f.
  - Building 21: ±1,875 s.f.
  - Building 24: ±2,250 s.f.
- Land: ±7.904 acres (ability for heavy outdoor storage / parking requirements)
- Eave Height: 17'-20'
- One (1) 3-Ton Crane, Five (5) 5-Ton Cranes
- Building 3 HVAC'd
- Partially Sprinkled
- Lighting: LED / Halogen
- Heavy Power: 3-phase 480 Volts 5,400 Amps
- Excellent location with direct access to Hardy Toll Road and minutes away from Beltway 8 and I-45
- Lease Rate: Contact Broker