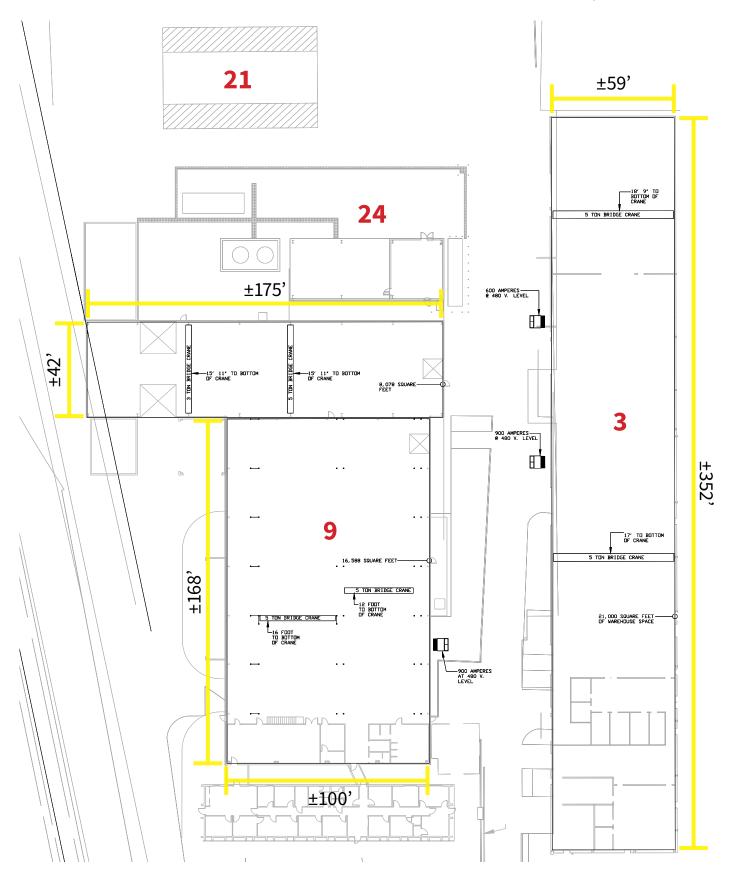

### **Site Features:**

- Warehouse Total: ±48,765 s.f.
  - Building 3: ±20,890 s.f.
  - Building 9: ±23,750 s.f.
  - Building 21: ±1,875 s.f.
  - Building 24: ±2,250 s.f.
- Land: ±7.904 acres (ability for heavy outdoor storage / parking requirements)
- Eave Height: 17'-20'
- One (1) 3-Ton Crane, Five (5) 5-Ton Cranes
- Building 3 HVAC'd
- Partially Sprinkled
- Lighting: LED / Halogen
- Heavy Power: 3-phase 480 Volts 5,400 Amps
- Excellent location with direct access to Hardy Toll Road and minutes away from Beltway 8 and I-45
- Lease Rate: Contact Broker