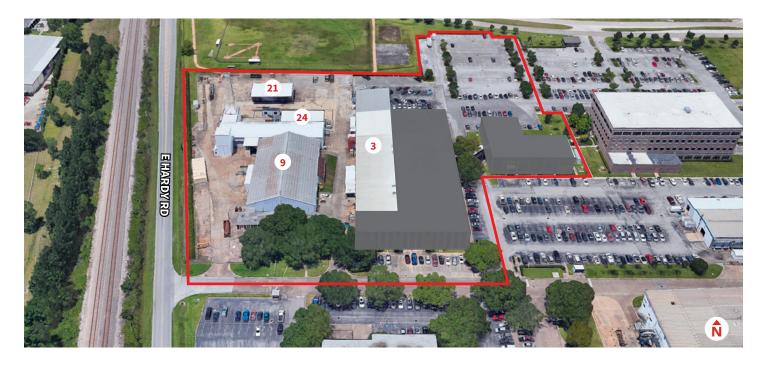

### **Site Features:**

- Warehouse Total: ±48,765 s.f.
  - Building 3: ±20,890 s.f.
  - Building 9: ±23,750 s.f.
  - Building 21: ±1,875 s.f.
  - Building 24: ±2,250 s.f.
- Land: ±7.904 acres (ability for heavy outdoor storage / parking requirements)
- Eave Height: 17'-20'
- One (1) 3-Ton Crane, Five (5) 5-Ton Cranes
- Building 3 HVAC'd
- Partially Sprinkled
- Lighting: LED / Halogen
- Heavy Power: 3-phase 480 Volts 5,400 Amps
- Excellent location with direct access to Hardy Toll Road and minutes away from Beltway 8 and I-45
- Lease Rate: Contact Broker