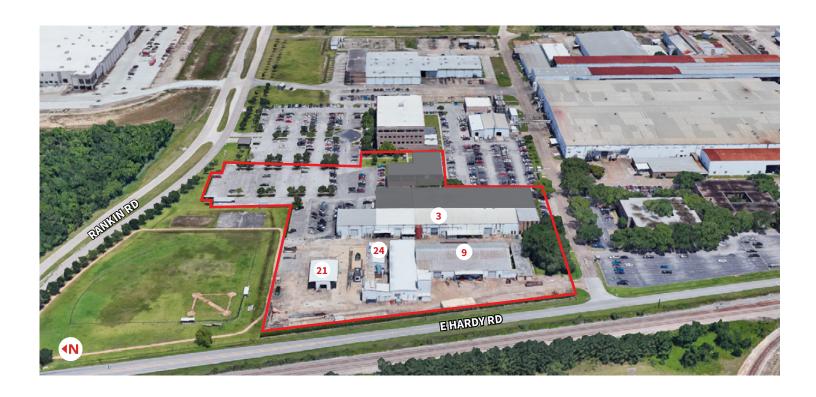

### **Site Features:**

- Warehouse Total: ±48,765 s.f.
  - Building 3: ±20,890 s.f.
  - Building 9: ±23,750 s.f.
  - Building 21: ±1,875 s.f.
  - Building 24: ±2,250 s.f.
- Land: ±7.904 acres (ability for heavy outdoor storage / parking requirements)
- Eave Height: 17'-20'
- One (1) 3-Ton Crane, Five (5) 5-Ton Cranes
- Building 3 HVAC'd
- Partially Sprinkled
- Lighting: LED / Halogen
- Heavy Power: 3-phase 480 Volts 5,400 Amps
- Excellent location with direct access to Hardy Toll Road and minutes away from Beltway 8 and I-45
- Lease Rate: Contact Broker

## 1310 Rankin Road Houston, Texas 77073