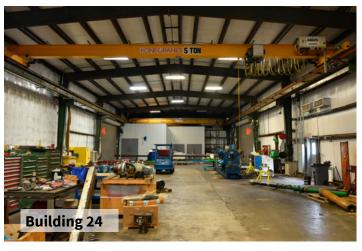

### **Site Features:**

- Warehouse Total: ±48,765 s.f.
  - Building 3: ±20,890 s.f.
  - Building 9: ±23,750 s.f.
  - Building 21: ±1,875 s.f.
  - Building 24: ±2,250 s.f.
- Land: ±7.904 acres (ability for heavy outdoor storage / parking requirements)
- Eave Height: 17'-20'
- One (1) 3-Ton Crane, Five (5) 5-Ton Cranes
- Building 3 HVAC'd
- Partially Sprinkled
- Lighting: LED / Halogen
- Heavy Power: 3-phase 480 Volts 5,400 Amps
- Excellent location with direct access to Hardy Toll Road and minutes away from Beltway 8 and I-45
- Lease Rate: Contact Broker