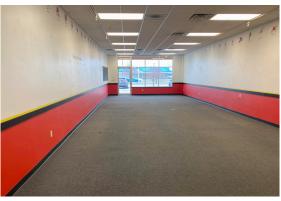

### 2511/2553/2603 KIRSTEN LANE S, FARGO, ND 58104

1,288 SF

•

- Former children's salon space
- Sink/plumbing in space
- Private restrooms

2511/2553/2603 KIRSTEN LANE S, FARGO, ND 58104

- 1,271 SF
- Open retail space
- Private restroom