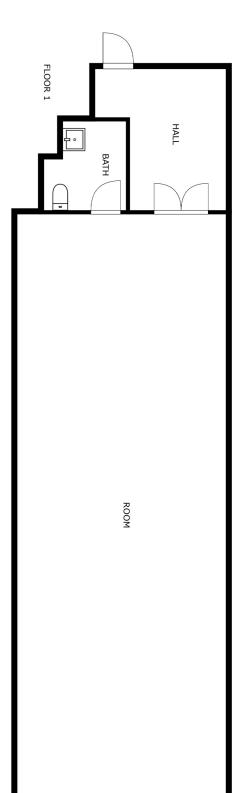

#### SPACE AVAILABLE

(2511) Suite 102 - 1,288 SF Suite 103 - 1,271 SF

(2553) Suite 201 - 2,610 SF Suite 202 - 1,435 SF

(2603) Suite 103 - 1,335 SF