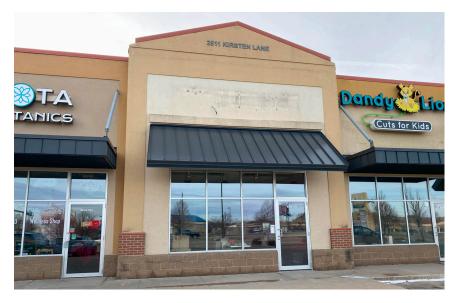

2511/2553/2603 KIRSTEN LANE S, FARGO, ND 58104

### EXCELLENT RETAIL SPACES ON CORNER OF 32ND AVE & 25TH ST

SPACE AVAILABLE: 1,271 - 4,045 SF BASE RENT: \$18.00 - \$24.00 PSF CAM: \$6.50 PSF

Paul Campbell | 701.893.2826

paul.campbell@goldmark.com Goldmark Commercial Real Estate www.goldmarkcommercial.com

#### **PROPERTY DESCRIPTION:**

This prime, ready to lease retail space is conveniently located in the established and high visibility South Creek Center at the corner of 32nd Ave S and 25th St. This area has high traffic counts (20,125 cars per day) and is easily accessible from both the east and west entry points. Call today to move in to your new retail space!