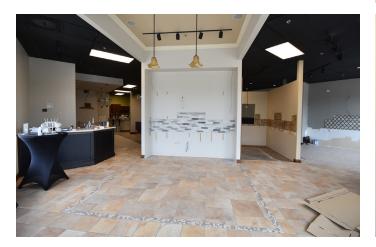

2511/2553/2603 KIRSTEN LANE S, FARGO, ND 58104

- · 2,610 SF
- Former Showplace Kitchen space
- End cap space
- Showroom area
- Kitchenette
- Private restrooms
- Loft area for storage

- 1,435 SF
- Former optical store and clinic
- Showroom area
- Reception desk
- Multiple sinks
- Private restroom