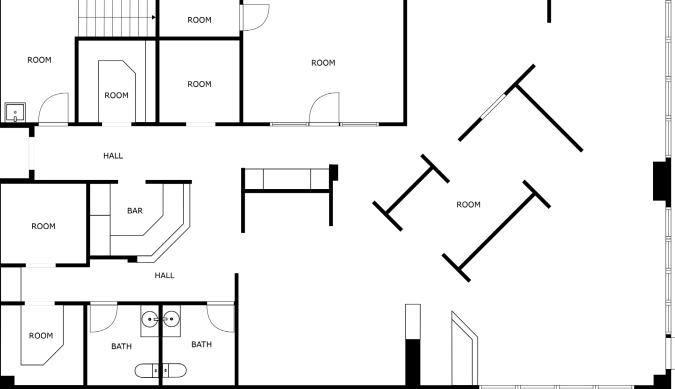

cars per day) and is easily accessible from both the east and west entry points. Call today to move in to your new retail space!



This information has been secured from sources we believe to be reliable, but we make no representation or warranties, expressed or implied, as to the accuracy of the information. Interested parties should conduct their own independent investigations and rely only on those results.



2511/2553/2603 KIRSTEN LANE S, FARGO, ND 58104





SITE PLAN

### 2511/2553/2603 KIRSTEN LANE S, FARGO, ND 58104













1,288 SF

•

- Former children's salon space
- Sink/plumbing in space
- Private restrooms



2511/2553/2603 KIRSTEN LANE S, FARGO, ND 58104











- 1,271 SF
- Open retail space
- Private restroom



2511/2553/2603 KIRSTEN LANE S, FARGO, ND 58104





- · 2,610 SF
- Former Showplace Kitchen space
- End cap space
- Showroom area
- Kitchenette
- Private restrooms
- Loft area for storage













- 1,435 SF
- Former optical store and clinic
- Showroom area
- Reception desk
- Multiple sinks
- Private restroom







2511/2553/2603 KIRSTEN LANE S, FARGO, ND 58104





- 1,335 SF
- Current retail store