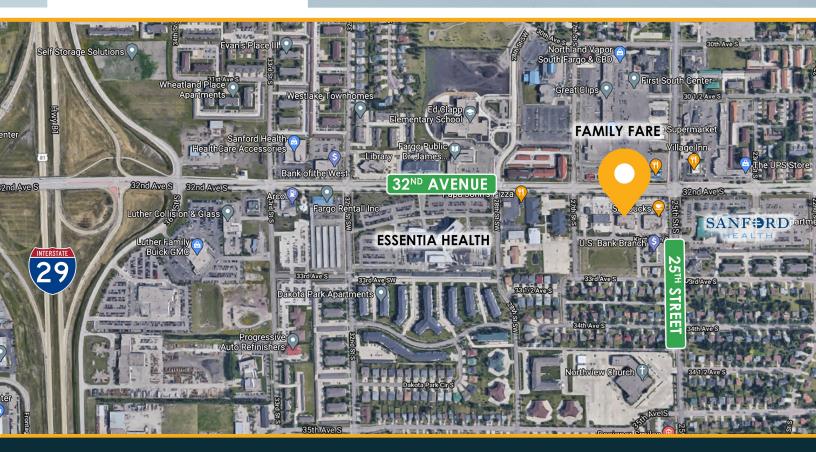

#### **PROPERTY DESCRIPTION:**

This prime, ready to lease retail space is conveniently located in the established and high visibility South Creek Center at the corner of 32nd Ave S and 25th St. This area has high traffic counts (20,125 cars per day) and is easily accessible from both the east and west entry points. Call today to move in to your new retail space!