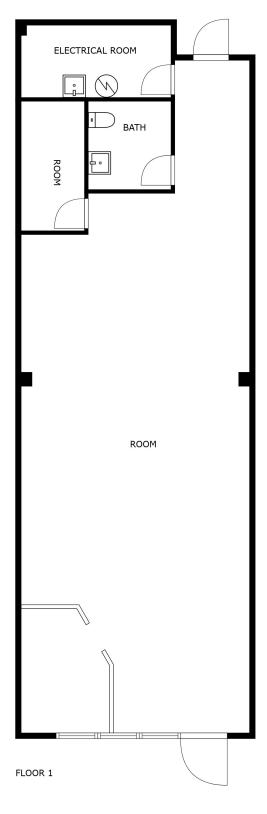

2511/2553/2603 KIRSTEN LANE S, FARGO, ND 58104

SITE PLAN

### 2511/2553/2603 KIRSTEN LANE S, FARGO, ND 58104

1,288 SF

•

- Former children's salon space
- Sink/plumbing in space
- Private restrooms

2511/2553/2603 KIRSTEN LANE S, FARGO, ND 58104

- 1,271 SF
- Open retail space
- Private restroom