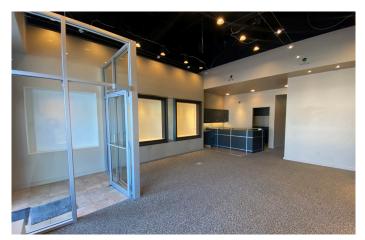

2511/2553/2603 KIRSTEN LANE S, FARGO, ND 58104

- · 2,610 SF
- Former Showplace Kitchen space
- End cap space
- Showroom area
- Kitchenette
- Private restrooms
- Loft area for storage

- 1,435 SF
- Former optical store and clinic
- Showroom area
- Reception desk
- Multiple sinks
- Private restroom