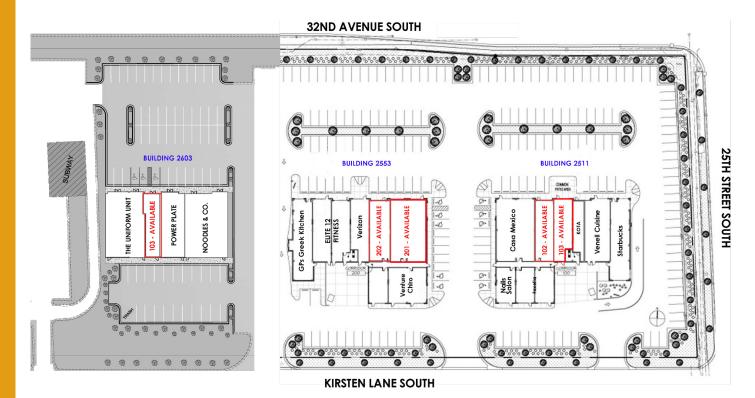

#### SPACE AVAILABLE

(2511) Suite 102 - 1,288 SF Suite 103 - 1,271 SF

(2553) Suite 201 - 2,610 SF Suite 202 - 1,435 SF

(2603) Suite 103 - 1,335 SF

2511/2553/2603 KIRSTEN LANE S, FARGO, ND 58104

SITE PLAN

### 2511/2553/2603 KIRSTEN LANE S, FARGO, ND 58104

1,288 SF

•

- Former children's salon space
- Sink/plumbing in space
- Private restrooms

2511/2553/2603 KIRSTEN LANE S, FARGO, ND 58104

- 1,271 SF
- Open retail space
- Private restroom

2511/2553/2603 KIRSTEN LANE S, FARGO, ND 58104

- · 2,610 SF
- Former Showplace Kitchen space
- End cap space
- Showroom area
- Kitchenette
- Private restrooms
- Loft area for storage

- 1,435 SF
- Former optical store and clinic
- Showroom area
- Reception desk
- Multiple sinks
- Private restroom

2511/2553/2603 KIRSTEN LANE S, FARGO, ND 58104

- 1,335 SF
- Current retail store