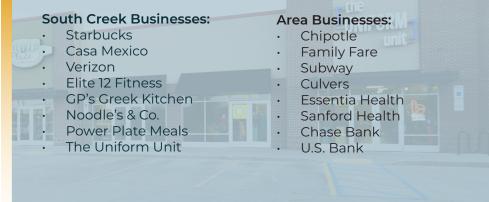

#### **PROPERTY DESCRIPTION:**

This prime, ready to lease retail space is conveniently located in the established and high visibility South Creek Center at the corner of 32nd Ave S and 25th St. This area has high traffic counts (20,125 cars per day) and is easily accessible from both the east and west entry points. Call today to move in to your new retail space!