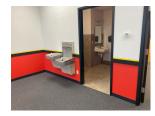

### 2511/2553/2603 KIRSTEN LANE S, FARGO, ND 58104

1,288 SF

•

- Former children's salon space
- Sink/plumbing in space
- Private restrooms

2511/2553/2603 KIRSTEN LANE S, FARGO, ND 58104

- 1,271 SF
- Open retail space
- Private restroom