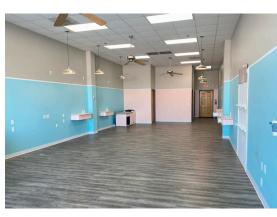

2511/2553/2603 KIRSTEN LANE S, FARGO, ND 58104

- · 2,610 SF
- Former Showplace Kitchen space
- End cap space
- Showroom area
- Kitchenette
- Private restrooms
- Loft area for storage

- 1,435 SF
- Former optical store and clinic
- Showroom area
- Reception desk
- Multiple sinks
- Private restroom