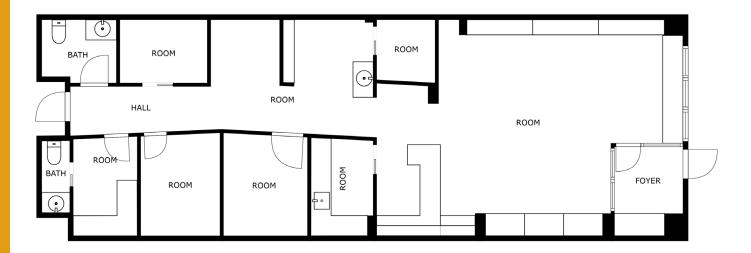

has been secured from sources we believe to be reliable, but we make no representation or warranties, expressed or implied, as to the accuracy of the information. Interested parties should conduct their own independent investigations and rely only on those results.



2511/2553/2603 KIRSTEN LANE S, FARGO, ND 58104





SITE PLAN

### 2511/2553/2603 KIRSTEN LANE S, FARGO, ND 58104













1,288 SF

•

- Former children's salon space
- Sink/plumbing in space
- Private restrooms



2511/2553/2603 KIRSTEN LANE S, FARGO, ND 58104











- 1,271 SF
- Open retail space
- Private restroom



2511/2553/2603 KIRSTEN LANE S, FARGO, ND 58104





- · 2,610 SF
- Former Showplace Kitchen space
- End cap space
- Showroom area
- Kitchenette
- Private restrooms
- Loft area for storage













- 1,435 SF
- Former optical store and clinic
- Showroom area
- Reception desk
- Multiple sinks
- Private restroom







2511/2553/2603 KIRSTEN LANE S, FARGO, ND 58104





- 1,335 SF
- Current retail store