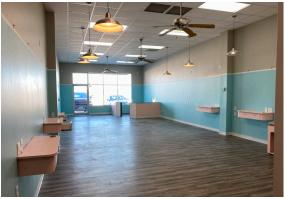

### 2511/2553/2603 KIRSTEN LANE S, FARGO, ND 58104

1,288 SF

•

- Former children's salon space
- Sink/plumbing in space
- Private restrooms

2511/2553/2603 KIRSTEN LANE S, FARGO, ND 58104

- 1,271 SF
- Open retail space
- Private restroom