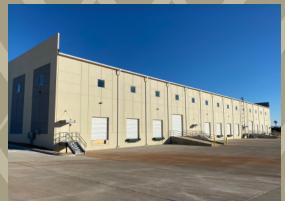

## **OAK HOLLOW INDUSTRIAL PARK**

9201 Polaris Drive Oklahoma 73149

Building Size: 60,000 sf Available sf: 40,000 sf. Lease Rate: \$7.65 / NNN

Steven E. Cottom, CCIM

Direct: 405-562-7493

steve@vanguarddevelopment.com

• Avail. sf: 40,000 sf (includes 1,400 sf. office)

• Zoning: I-2 Industrial

• 10 Dock High Doors (9' x 10')

• 4 Grade Level Door (12' x 14')

• Interior Clear Height: 31'

• Truck-Court Depth: 145'

• 50' x 50' Interior Column-Spacing

• 3-Phase OG&E electrical (270/480)

• Immediate Highway Access to I-35 and I-240

• ESFR Fire Sprinkler

Close proximity to restaurants, retail, hotels & hospitals

 Neighboring tenants include Lockheed Martin, Johnson Controls, Cox Automotive, Service Master & Win Supply