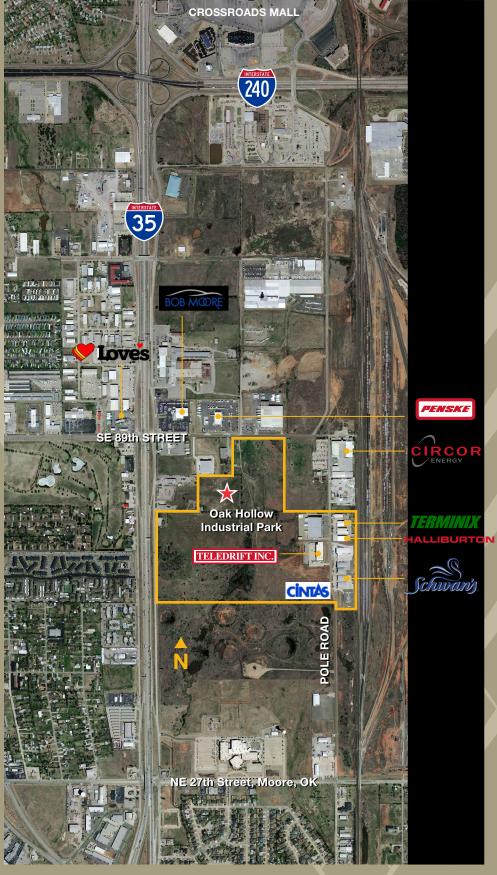

## **ACCESSIBILITY**

- Ideally located at SE 89th Street near I-35 and I-240
- Minutes from Norman and south Oklahoma City trade areas

• 3-Phase OG&E electrical (270/480)

• Immediate Highway Access to I-35 and I-240

• ESFR Fire Sprinkler

Close proximity to restaurants, retail, hotels & hospitals

 Neighboring tenants include Lockheed Martin, Johnson Controls, Cox Automotive, Service Master & Win Supply