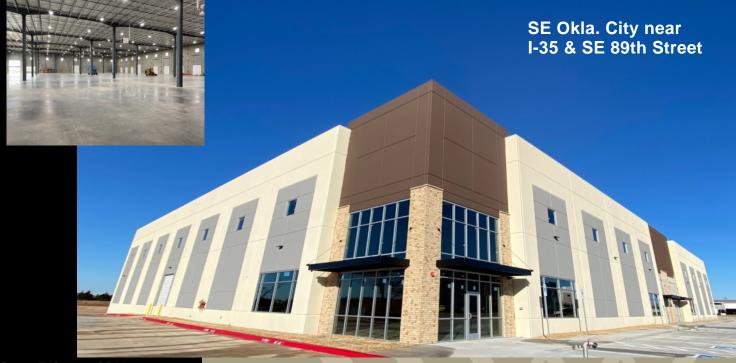

## **OAK HOLLOW INDUSTRIAL PARK**

9201 Polaris Drive Oklahoma 73149

Building Size: 60,000 sf Available sf: 40,000 sf. Lease Rate: \$7.65 / NNN

Steven E. Cottom, CCIM

Direct: 405-562-7493

steve@vanguarddevelopment.com

• Avail. sf: 40,000 sf (includes 1,400 sf. office)

• Zoning: I-2 Industrial

• 10 Dock High Doors (9' x 10')

• 4 Grade Level Door (12' x 14')

• Interior Clear Height: 31'

• Truck-Court Depth: 145'

• 50' x 50' Interior Column-Spacing

• 3-Phase OG&E electrical (270/480)

• Immediate Highway Access to I-35 and I-240

• ESFR Fire Sprinkler

Close proximity to restaurants, retail, hotels & hospitals

 Neighboring tenants include Lockheed Martin, Johnson Controls, Cox Automotive, Service Master & Win Supply

## **ACCESSIBILITY**

- Ideally located at SE 89th Street near I-35 and I-240
- Minutes from Norman and south Oklahoma City trade areas