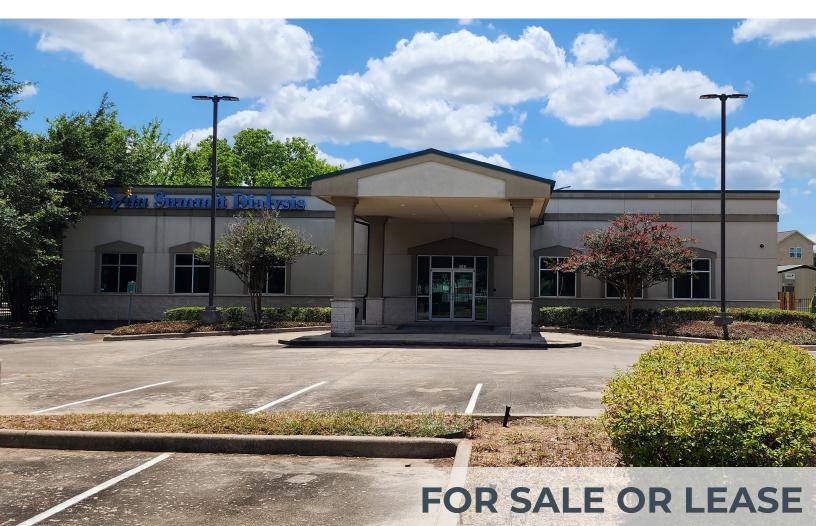

5,591 RSF

25 PARKING SPACES LOCATED IN EADO

### **3150 POLK STREET** HOUSTON, TEXAS 77003

### **Property Highlights:**

- ±.8033 Acres
- Heavy power available
- Flexible terms and rates
- Convenient access to Interstate 45
- New AC Units

- Great space for dental, medical, and mix-use
- Frontage: 82 feet on Polk Street

The A start T

- 1.5 miles from Downtown Houston
- Convenient access to Highway 59
- Fully Renovated