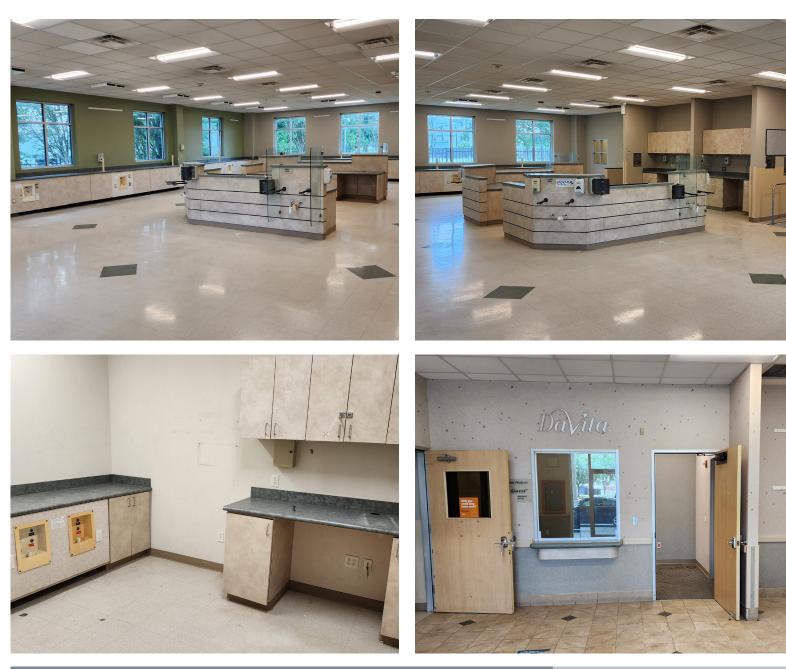

5,591 RSF

25 PARKING SPACES LOCATED IN EADO



### **3150 POLK STREET** HOUSTON, TEXAS 77003



### **Property Highlights:**

- ±.8033 Acres
- Heavy power available
- Flexible terms and rates
- Convenient access to Interstate 45
- New AC Units

- Great space for dental, medical, and mix-use
- Frontage: 82 feet on Polk Street

The A start T

- 1.5 miles from Downtown Houston
- Convenient access to Highway 59
- Fully Renovated

#### Leasing Information:

Nathan Donahue Vice President 281.727.9464 Nathan.Donahue@transwestern.com

#### **Claudia Fuentes**

Senior Associate 281.686.2697 Claudia.Fuentes@transwestern.com

5,591 RSF

25 PARKING SPACES

LOCATED IN EADO TRANSWESTERN REAL ESTATE SERVICES

## **3150 POLK STREET** HOUSTON, TEXAS 77003

# **BUILDING IMAGES**



#### Leasing Information:

Nathan Donahue Vice President 281.727.9464 Nathan.Donahue@transwestern.com **Claudia Fuentes** Senior Associate 281.686.2697 Claudia.Fuentes@transwestern.com

5,591 RSF

25 PARKING SPACES

LOCATED IN EADO TRANSWESTERN REAL ESTATE SERVICES

### **3150 POLK STREET** HOUSTON, TEXAS 77003

# **BUILDING IMAGES**



#### Leasing Information:

Nathan Donahue Vice President 281.727.9464 Nathan.Donahue@transwestern.com

**Claudia Fuentes** Senior Associate 281.686.2697 Claudia.Fuentes@transwestern.com

5,591 RSF

25 PARKING SPACES LOCATED IN FADO TRANSWESTERN REAL ESTATE SERVICES

### **3150 POLK STREET** HOUSTON, TEXAS 77003



#### Leasing Information:

Nathan Donahue Vice President 281.727.9464 Nathan.Donahue@transwestern.com

#### **Claudia Fuentes** Senior Associat