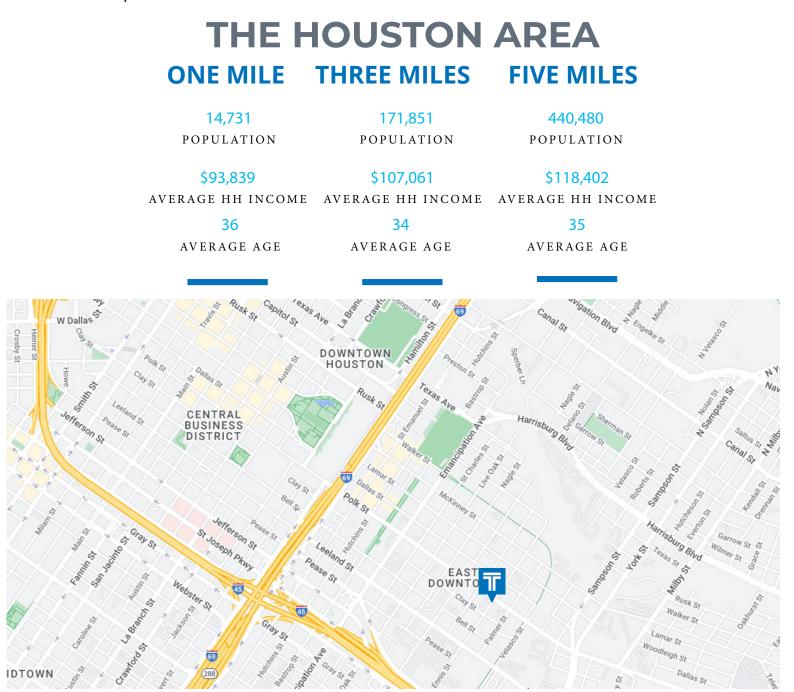

RSF

25 PARKING SPACES

LOCATED IN EADO TRANSWESTERN REAL ESTATE SERVICES

## **3150 POLK STREET** HOUSTON, TEXAS 77003

# **BUILDING IMAGES**



#### Leasing Information:

Nathan Donahue Vice President 281.727.9464 Nathan.Donahue@transwestern.com **Claudia Fuentes** Senior Associate 281.686.2697 Claudia.Fuentes@transwestern.com

5,591 RSF

25 PARKING SPACES

LOCATED IN EADO TRANSWESTERN REAL ESTATE SERVICES

### **3150 POLK STREET** HOUSTON, TEXAS 77003

# **BUILDING IMAGES**



#### Leasing Information:

Nathan Donahue Vice President 281.727.9464 Nathan.Donahue@transwestern.com

**Claudia Fuentes** Senior Associate 281.686.2697 Claudia.Fuentes@transwestern.com

5,591 RSF

25 PARKING SPACES LOCATED IN FADO TRANSWESTERN REAL ESTATE SERVICES

### **3150 POLK STREET** HOUSTON, TEXAS 77003



#### Leasing Information:

Nathan Donahue Vice President 281.727.9464 Nathan.Donahue@transwestern.com

#### **Claudia Fuentes** Senior Associate 281.686.2697 Claudia.Fuentes@transwestern.com