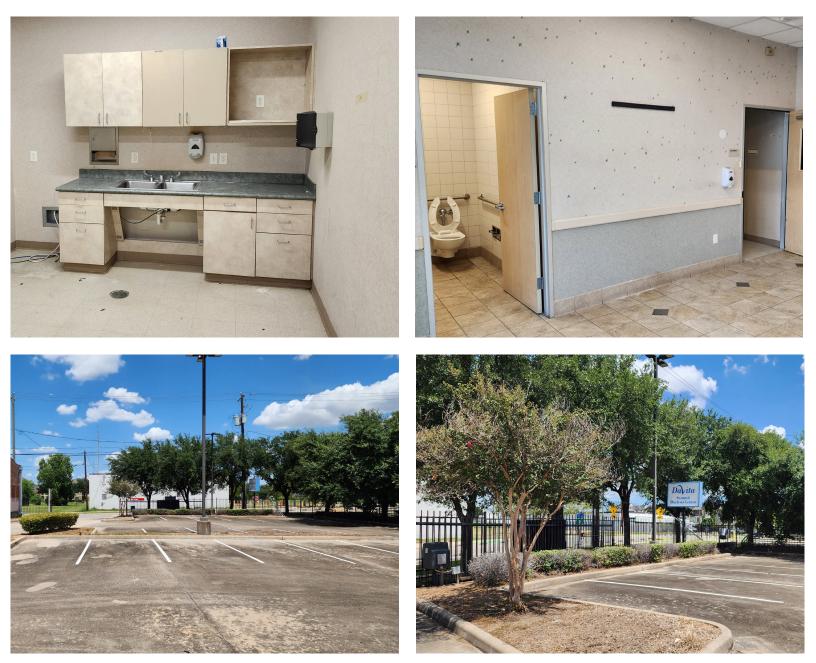

on Polk Street

The A start T

- 1.5 miles from Downtown Houston
- Convenient access to Highway 59
- Fully Renovated

#### Leasing Information:

Nathan Donahue Vice President 281.727.9464 Nathan.Donahue@transwestern.com

#### **Claudia Fuentes**

Senior Associate 281.686.2697 Claudia.Fuentes@transwestern.com

5,591 RSF

25 PARKING SPACES

LOCATED IN EADO TRANSWESTERN REAL ESTATE SERVICES

## **3150 POLK STREET** HOUSTON, TEXAS 77003

# **BUILDING IMAGES**



#### Leasing Information:

Nathan Donahue Vice President 281.727.9464 Nathan.Donahue@transwestern.com **Claudia Fuentes** Senior Associate 281.686.2697 Claudia.Fuentes@transwestern.com

5,591 RSF

25 PARKING SPACES

LOCATED IN EADO TRANSWESTERN REAL ESTATE SERVICES

### **3150 POLK STREET** HOUSTON, TEXAS 77003

# **BUILDING IMAGES**



#### Leasing Information:

Nathan Donahue Vice President 281.727.9464 Nathan.Donahue@transwestern.com

**Claudia Fuentes** Senior Associate 281.686.2697 Claudia.Fuentes@transwestern.com

5,591 RSF

25 PARKING SPACES LOCATED IN FADO TRANSWESTERN REAL ESTATE SERVICES

### **3150 POLK STREET** HOUSTON, TEXAS 77003



#### Leasing Information:

Nathan Donahue Vice President 281.727.9464 Nathan.Donahue@transwestern.com

#### **Claudia Fuentes** Senior Associate 281.686.2697 Claudia.Fuentes@transwestern.com