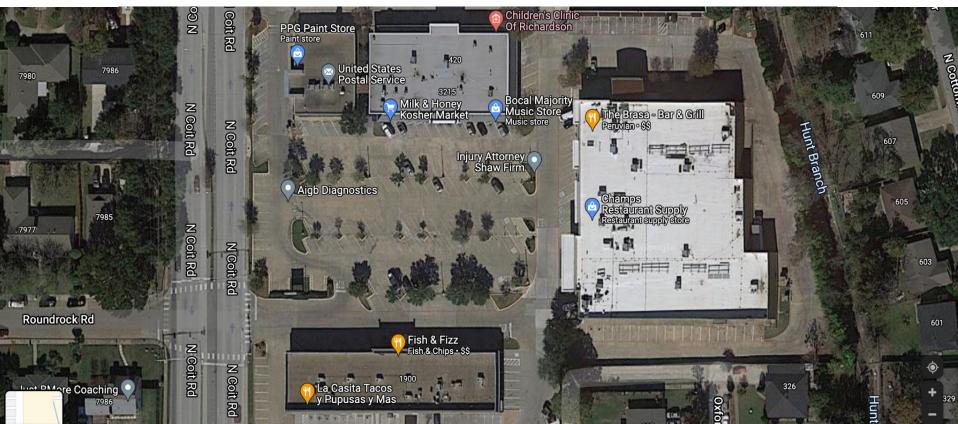

4    |
| Families                      | 4,555       | 4,641  | 4,723    |
| Average Household Size        | 2.84        | 2.94   | 2.97     |
| Owner Occupied Housing Units  | 3,992       | 3,831  | 3,935    |
| Renter Occupied Housing Units | 2,059       | 2,261  | 2,239    |
| Median Age                    | 35.5        | 36.9   | 37.1     |
| Trends: 2021-2026 Annual Rate | Area        | State  | National |
| Population                    | 0.50%       | 1.54%  | 0.71%    |
| Households                    | 0.27%       | 1.53%  | 0.71%    |
| Families                      | 0.35%       | 1.49%  | 0.64%    |
| Owner HHs                     | 0.54%       | 1.79%  | 0.91%    |
| Median Household Income       | 1.47%       | 2.15%  | 2.41%    |





**MAP VIEW** 







# **Site View**





# **Description**

### 400 N Coit Rd, Suite 1920 Richardson, Tx 75081

400 N. Coit Rd, Suite #1920, Richardson Tx is located right at the intersection of Coit and Rock Road. This Shopping complex has heavy traffic due to the 20 plus business here. Business including Champs Restaurant Supply, Fish & Fizz, Bocal Majority, and USPS. This suite is a full build out for a professional office or Medical office on the corner of the building. With 8 offices and two restrooms this suite offers plenty of room for a Dentist, Doctors office, professional offices or retail business.

- Triple Net Lease (NNN)
- \$20 base rent + \$7.5 NNN
- 1,633 rentable sqsf
- Corner Suite
- Lease Term Negotiable
- Eight offices/ Two Bathrooms

- Office Build out
- Break Room



# **Tac Brokerage & Consulting Contact