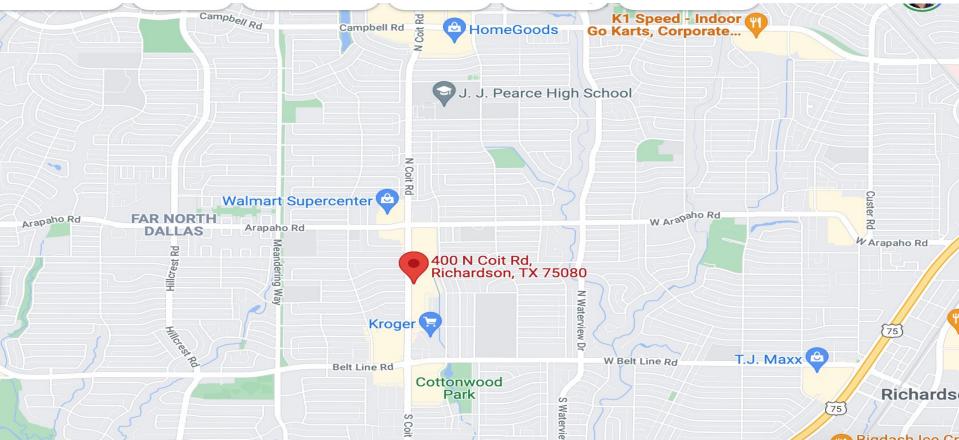

1       | 6,092  | 6,174    |
| Families                      | 4,555       | 4,641  | 4,723    |
| Average Household Size        | 2.84        | 2.94   | 2.97     |
| Owner Occupied Housing Units  | 3,992       | 3,831  | 3,935    |
| Renter Occupied Housing Units | 2,059       | 2,261  | 2,239    |
| Median Age                    | 35.5        | 36.9   | 37.1     |
| Trends: 2021-2026 Annual Rate | Area        | State  | National |
| Population                    | 0.50%       | 1.54%  | 0.71%    |
| Households                    | 0.27%       | 1.53%  | 0.71%    |
| Families                      | 0.35%       | 1.49%  | 0.64%    |
| Owner HHs                     | 0.54%       | 1.79%  | 0.91%    |
| Median Household Income       | 1.47%       | 2.15%  | 2.41%    |





**MAP VIEW** 







# **Site View**





# **Description**

### 400 N Coit Rd, Suite 1920 Richardson, Tx 75081

400 N. Coit Rd, Suite #1920, Richardson Tx is located right at the intersection of Coit and Rock Road. This Shopping complex has heavy traffic due to the 20 plus business here. Business including Champs Restaurant Supply, Fish & Fizz, Bocal Majority, and USPS. This suite is a full build out for a professional office or Medical office on the corner of the building. With 8 offices and two restrooms this suite offers plenty of room for a Dentist, Doctors office, professional offices or retail business.

- Triple Net Lease (NNN)
- \$20 base rent + \$7.5 NNN
- 1,633 rentable sqsf
- Corner Suite
- Lease Term Negotiable
- Eight offices/ Two Bathrooms

- Office Build out
- Break Room



# **Tac Brokerag